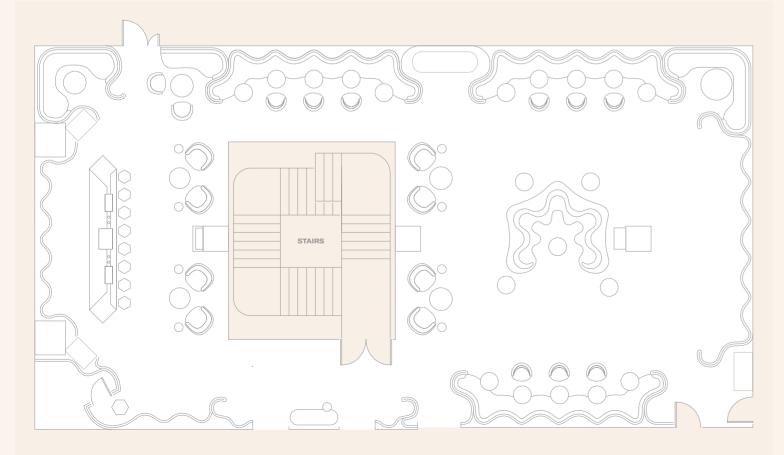

## A visual reverie by design, The Green Room is a beautiful space perfect for receptions, meetings and gatherings.

| CAPACITIES     | Theatre | Classroom | Boardroom | Cabaret | Lunch/dinner*<br>*Round tables | U-shape | Reception | Imperial |
|----------------|---------|-----------|-----------|---------|--------------------------------|---------|-----------|----------|
| The Green Room | 76      | 30        | 28        | 40      | 82                             | 20      | 150       | 80       |
|                |         |           |           |         |                                |         |           |          |
| DIMENSIONS     | Area    |           | Length    |         | Width                          |         | Height    |          |

| DIMENSIONS     | Area  |        | Length |        | Width |        | Height |       |
|----------------|-------|--------|--------|--------|-------|--------|--------|-------|
|                | sq. m | sq. ft | m      | ft     | m     | ft     | m      | ft    |
| The Green Room | 299   | 3,214  | 23.7   | 77' 8" | 12.6  | 41' 3" | 2.2    | 7' 2" |