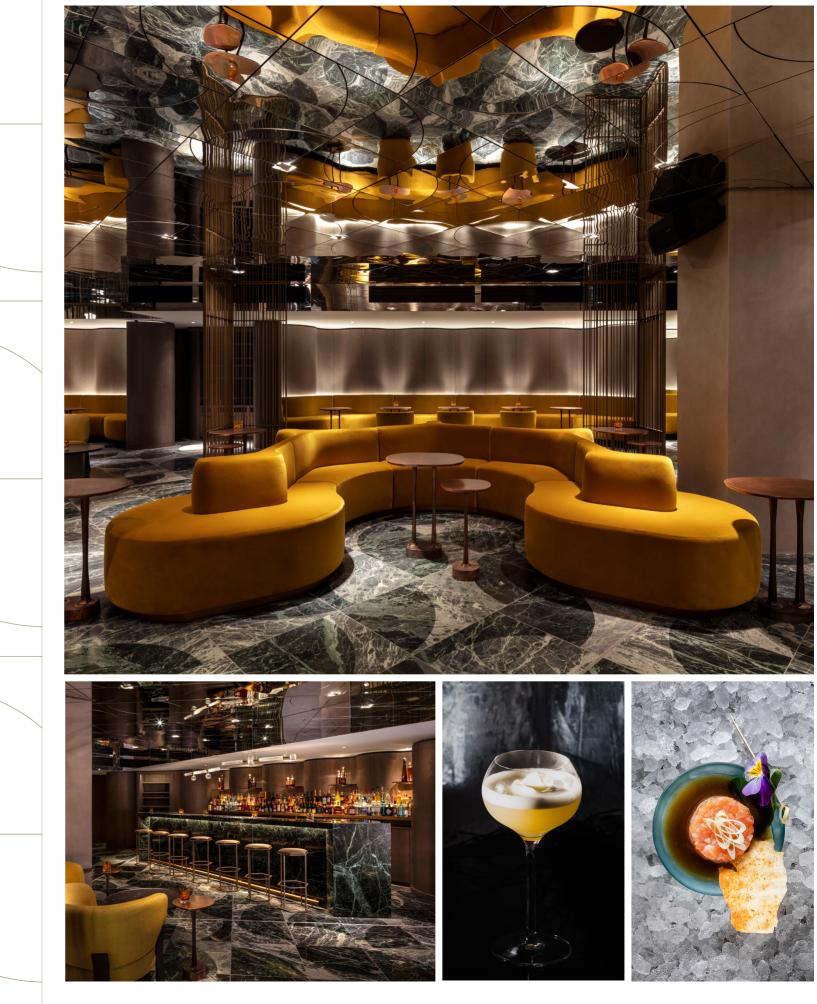

With a private bar, luscious fabrics and rich colour palettes, The Green Room is a dream for the elite host.

## A visual reverie by design, The Green Room is a beautiful space perfect for receptions, meetings and gatherings.

| CAPACITIES     | Theatre | Classroom | Boardroom | Cabaret | Lunch/dinner*<br>*Round tables | U-shape | Reception | Imperial |
|----------------|---------|-----------|-----------|---------|--------------------------------|---------|-----------|----------|
| The Green Room | 76      | 30        | 28        | 40      | 82                             | 20      | 150       | 80       |
|                |         |           |           |         |                                |         |           |          |
| DIMENSIONS     | Area    |           | Length    |         | Width                          |         | Height    |          |