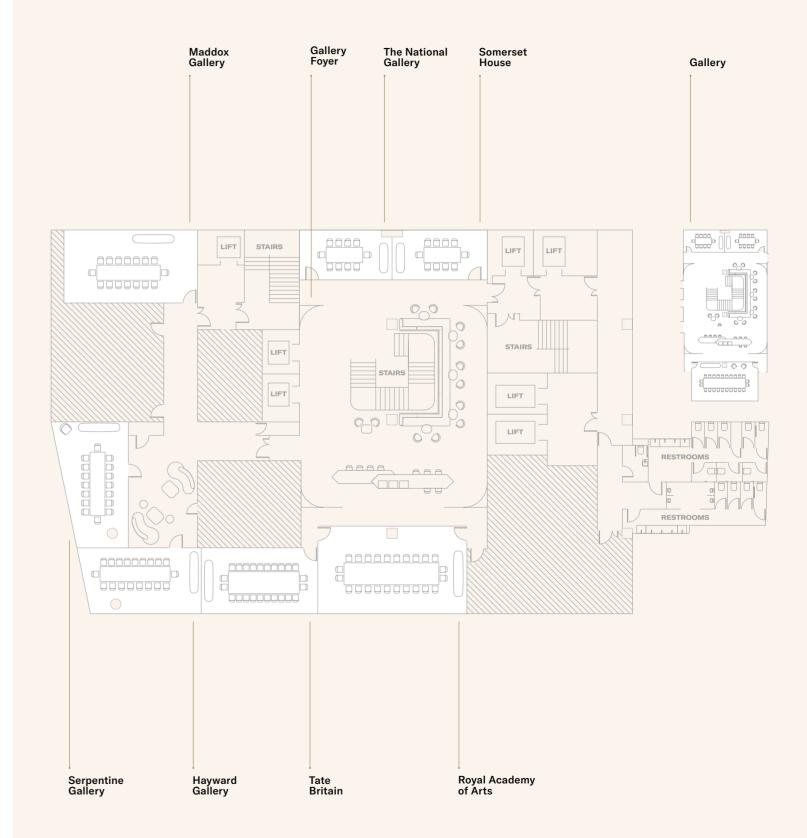

## The rooms are linked to a spacious foyer, with the ability to be customised and configured to suit various needs.

| 20  | 8                                                 |                                                                |                                                             |                                                                                                                                                                                                                                                              |                                                                                                                                                                                                                                                                                                                                                                     | Reception                                                                                                                                                                                                                                                                                                                                                                                                                                                                           |
|-----|---------------------------------------------------|----------------------------------------------------------------|-------------------------------------------------------------|--------------------------------------------------------------------------------------------------------------------------------------------------------------------------------------------------------------------------------------------------------------|---------------------------------------------------------------------------------------------------------------------------------------------------------------------------------------------------------------------------------------------------------------------------------------------------------------------------------------------------------------------|-------------------------------------------------------------------------------------------------------------------------------------------------------------------------------------------------------------------------------------------------------------------------------------------------------------------------------------------------------------------------------------------------------------------------------------------------------------------------------------|
|     | U                                                 | 8                                                              | -                                                           | 8                                                                                                                                                                                                                                                            | 8                                                                                                                                                                                                                                                                                                                                                                   | 22                                                                                                                                                                                                                                                                                                                                                                                                                                                                                  |
| 20  | 8                                                 | 8                                                              | -                                                           | 8                                                                                                                                                                                                                                                            | 8                                                                                                                                                                                                                                                                                                                                                                   | 22                                                                                                                                                                                                                                                                                                                                                                                                                                                                                  |
| 48  | 21                                                | 16                                                             | 27                                                          | 18                                                                                                                                                                                                                                                           | 24                                                                                                                                                                                                                                                                                                                                                                  | 44                                                                                                                                                                                                                                                                                                                                                                                                                                                                                  |
| 64  | 36                                                | 30                                                             | 28                                                          | 24                                                                                                                                                                                                                                                           | 32                                                                                                                                                                                                                                                                                                                                                                  | 60                                                                                                                                                                                                                                                                                                                                                                                                                                                                                  |
| 30  | 24                                                | 20                                                             | 20                                                          | 16                                                                                                                                                                                                                                                           | 24                                                                                                                                                                                                                                                                                                                                                                  | 38                                                                                                                                                                                                                                                                                                                                                                                                                                                                                  |
| 30  | 21                                                | 20                                                             | 16                                                          | 16                                                                                                                                                                                                                                                           | 24                                                                                                                                                                                                                                                                                                                                                                  | 38                                                                                                                                                                                                                                                                                                                                                                                                                                                                                  |
| 82  | 56                                                | 40                                                             | 44                                                          | 32                                                                                                                                                                                                                                                           | 48                                                                                                                                                                                                                                                                                                                                                                  | 76                                                                                                                                                                                                                                                                                                                                                                                                                                                                                  |
| -   | -                                                 | 16                                                             | -                                                           | -                                                                                                                                                                                                                                                            | -                                                                                                                                                                                                                                                                                                                                                                   | -                                                                                                                                                                                                                                                                                                                                                                                                                                                                                   |
| -   | -                                                 | 16                                                             | -                                                           | -                                                                                                                                                                                                                                                            | -                                                                                                                                                                                                                                                                                                                                                                   | -                                                                                                                                                                                                                                                                                                                                                                                                                                                                                   |
| 168 | -                                                 | -                                                              | -                                                           | -                                                                                                                                                                                                                                                            | -                                                                                                                                                                                                                                                                                                                                                                   | -                                                                                                                                                                                                                                                                                                                                                                                                                                                                                   |
| 70  | -                                                 | -                                                              | -                                                           | -                                                                                                                                                                                                                                                            | -                                                                                                                                                                                                                                                                                                                                                                   | -                                                                                                                                                                                                                                                                                                                                                                                                                                                                                   |
| -   | -                                                 | -                                                              | -                                                           | -                                                                                                                                                                                                                                                            | -                                                                                                                                                                                                                                                                                                                                                                   | 120                                                                                                                                                                                                                                                                                                                                                                                                                                                                                 |
|     | 48<br>64<br>30<br>30<br>82<br>-<br>-<br>168<br>70 | 48 21<br>64 36<br>30 24<br>30 21<br>82 56<br><br>168 -<br>70 - | 48 21 16 64 36 30 30 24 20 30 21 20 82 56 40 16 - 16 168 70 | 48     21     16     27       64     36     30     28       30     24     20     20       30     21     20     16       82     56     40     44       -     -     16     -       -     16     -     -       168     -     -     -       70     -     -     - | 48       21       16       27       18         64       36       30       28       24         30       24       20       20       16         30       21       20       16       16         82       56       40       44       32         -       -       16       -       -         -       -       16       -       -         70       -       -       -       - | 48       21       16       27       18       24         64       36       30       28       24       32         30       24       20       20       16       24         30       21       20       16       16       24         82       56       40       44       32       48         -       -       -       -       -         -       -       16       -       -       -         168       -       -       -       -       -         70       -       -       -       -       - |

\*ODEON LUXE West End

| DIMENSIONS                            | Area  | Area   |      | Length  |     | Width  |     | Height |  |
|---------------------------------------|-------|--------|------|---------|-----|--------|-----|--------|--|
|                                       | sq. m | sq. ft | m    | ft      | m   | ft     | m   | ft     |  |
| The National Gallery                  | 20    | 215    | 6.2  | 20' 4"  | 3.2 | 10' 6" | 3.5 | 11' 6" |  |
| Somerset House                        | 20    | 215    | 6.4  | 21'     | 3.2 | 10' 6" | 3.5 | 11' 6" |  |
| The National Gallery + Somerset House | 40    | 431    | 12.6 | 41' 4"  | 3.2 | 10' 6" | 3.5 | 11' 6" |  |
| Royal Academy of Arts                 | 54    | 581    | 9.9  | 32' 6"  | 5.8 | 19'    | 3.5 | 11' 6" |  |
| Tate Britain                          | 34    | 366    | 7.9  | 25' 11" | 4.2 | 13' 9" | 3.5 | 11' 6" |  |
| Hayward Gallery                       | 34    | 366    | 7.9  | 25' 11" | 4.2 | 13' 9" | 3.5 | 11' 6" |  |
| Tate Britain + Hayward Gallery        | 68    | 732    | 15.8 | 51' 10" | 4.2 | 13' 9" | 3.5 | 11' 6" |  |
| Serpentine Gallery                    | 35    | 377    | 8.4  | 27' 7"  | 4.3 | 14' 1" | 3.5 | 11' 6" |  |
| Maddox Gallery                        | 39    | 420    | 8.9  | 29' 2"  | 4.6 | 15' 1" | 3.5 | 11' 6" |  |

| BREAKOUT AREAS | Standing | sq.m | sq.ft | Length |        | Width |        | Height |        |
|----------------|----------|------|-------|--------|--------|-------|--------|--------|--------|
|                |          |      |       | m      | ft     | m     | ft     | m      | ft     |
| Gallery Foyer  | 170      | 162  | 1,744 | 16. 8  | 55'    | 12.4  | 40' 6" | 3.5    | 11' 5" |
| Gallery        | 220      | 256  | 2,756 | 25.8   | 84' 5" | 12.4  | 40' 6" | -      | -      |