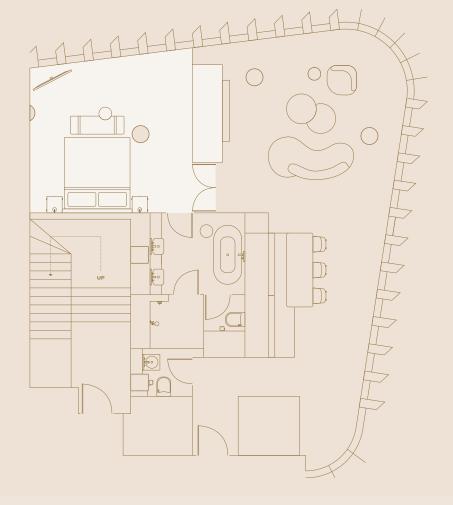

## Level 9

Space per floor:  $100 \text{ m}^2 / 968 \text{ ft}^2$ Combined space:  $190 \text{ m}^2 / 2045 \text{ ft}^2$ 

#### Level 9

Space per floor: 100 m<sup>2</sup> / 968 ft<sup>2</sup> Combined space: 190 m<sup>2</sup> / 2045 ft<sup>2</sup>

## Level 9

Space per floor: 100 m<sup>2</sup> / 968 ft<sup>2</sup> Combined space: 190 m<sup>2</sup> / 2045 ft<sup>2</sup>

## Level 8

Space per floor: 90 m² / 968 ft²
Combined space: 190 m² / 2045 ft²

#### Level 8

Space per floor: 90 m² / 968 ft²
Combined space: 190 m² / 2045 ft²