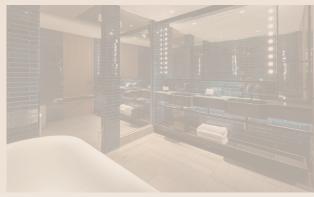

# Bathroom

- Spacious vanity with illuminated theatre mirror
- Miller Harris bathroom amenities
- Dyson hairdryer
- Premium Japanese Toto washlets with heated seat, jet wand cleanser and sensor-activated lid
- Luxurious bathrobe and cushioned slippers