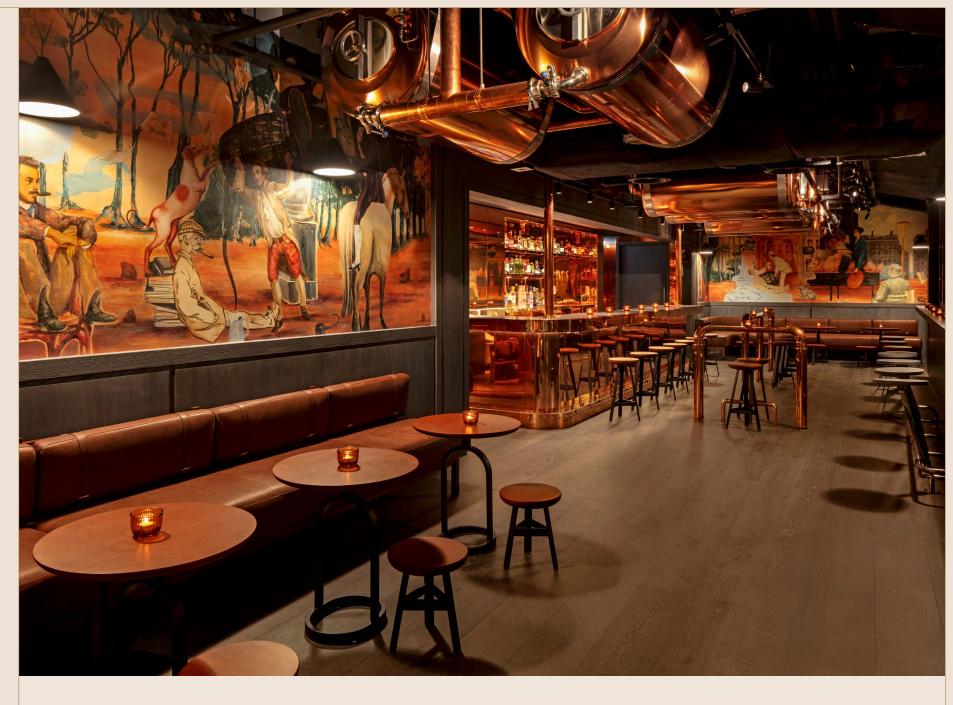

## Joshua's Tavern

The Londoner's tavern is a homage to Sir Joshua Reynolds, 18th century portrait artist and former Leicester Square resident. Join us for regular live music performances and a contemporary bill of fare with gastro bites, beers and more than 50 types of gin.