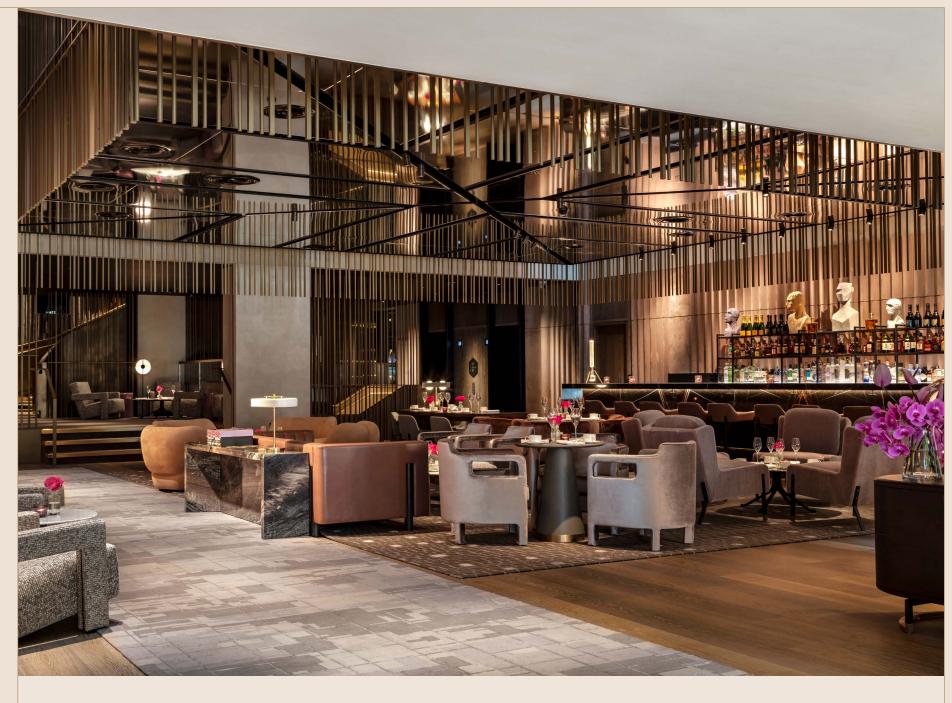

## Whitcomb's

The Londoner's signature restaurant is a place where light, artistic surroundings meet cuisine led by exclusive, seasonal ingredients. Welcome to a corner of the French Mediterranean, with a terrace overlooking Leicester Square.