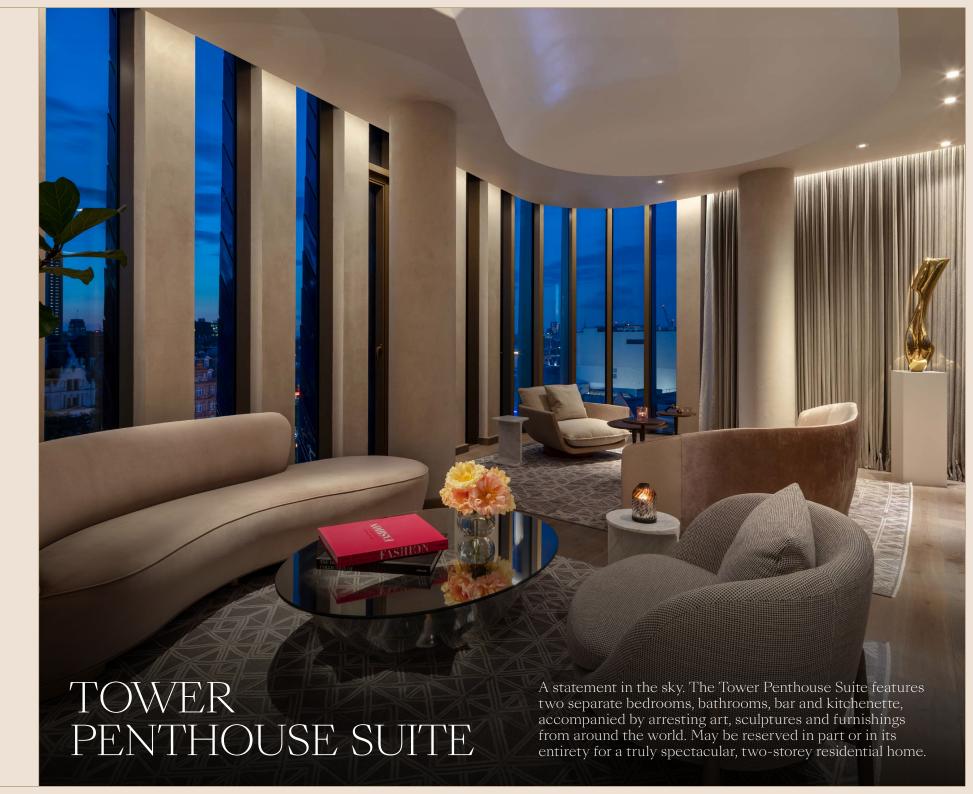

# Tower Penthouse Suite

Tower Penthouse Suite

The Residence

The Dining Scene

TowerPenthouse Suite

Suite Privileges

The Residence

The Dining Scene

# Living Space

- Designer chairs and sofas
- Calacatta marble bar
- Original art and sculptures
- Leicester Square views
- Kitchenette
- Smart TV with Google Chromecast

- Tower Penthouse Suite
  - Floor Plans
    - Level 9Level 8Suite Privileges