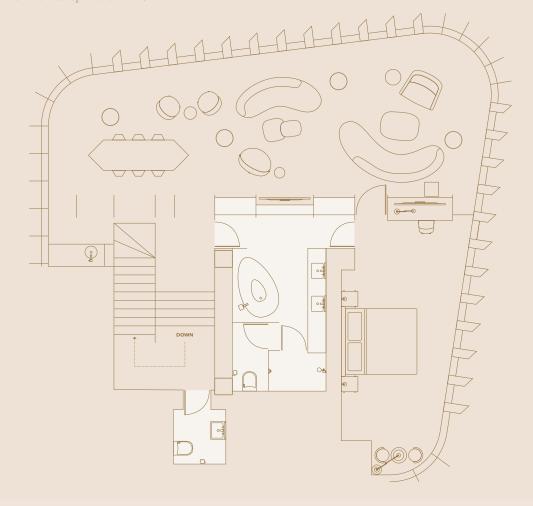

## Level 9

Space per floor:  $100 \text{ m}^2 / 968 \text{ ft}^2$ Combined space:  $190 \text{ m}^2 / 2045 \text{ ft}^2$ 

# Living Space

- Designer chairs and sofas
- Calacatta marble bar
- Original art and sculptures
- Leicester Square views
- Kitchenette
- Smart TV with Google Chromecast

- Tower Penthouse Suite
  - Floor Plans
    - Level 9Level 8Suite Privileges

#### Level 9

Space per floor: 100 m<sup>2</sup> / 968 ft<sup>2</sup> Combined space: 190 m<sup>2</sup> / 2045 ft<sup>2</sup>

## Level 9

Space per floor: 100 m<sup>2</sup> / 968 ft<sup>2</sup> Combined space: 190 m<sup>2</sup> / 2045 ft<sup>2</sup>

## Level 8

Space per floor: 90 m² / 968 ft²
Combined space: 190 m² / 2045 ft²

# Living Space

- Designer chairs and sofas
- Marble dining table
- Original art
- Leicester Square views

- Tower Penthouse Suite

Level 9

Level 8Suite Privileges

The Residence

The Dining Scene

The Retreat

#### Level 8

Space per floor: 90 m² / 968 ft²
Combined space: 190 m² / 2045 ft²