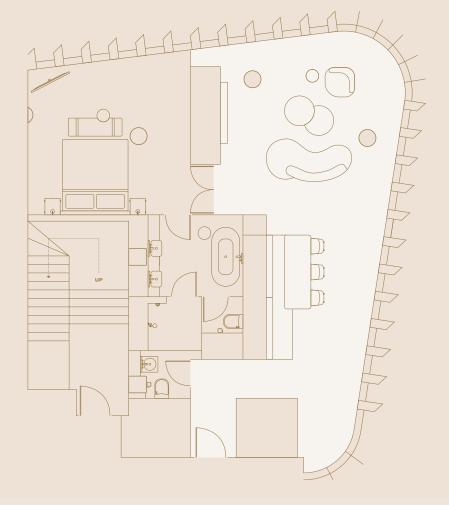

## Level 9

Space per floor:  $100 \text{ m}^2 / 968 \text{ ft}^2$ Combined space:  $190 \text{ m}^2 / 2045 \text{ ft}^2$ 

#### Level 9

Space per floor: 100 m<sup>2</sup> / 968 ft<sup>2</sup> Combined space: 190 m<sup>2</sup> / 2045 ft<sup>2</sup>

## Level 9

Space per floor: 100 m<sup>2</sup> / 968 ft<sup>2</sup> Combined space: 190 m<sup>2</sup> / 2045 ft<sup>2</sup>

## Level 8

Space per floor: 90 m² / 968 ft²
Combined space: 190 m² / 2045 ft²

#### Level 8

Space per floor: 90 m² / 968 ft²
Combined space: 190 m² / 2045 ft²