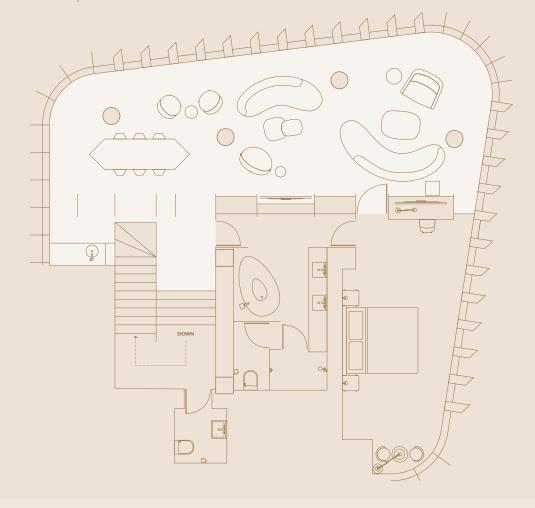

## Level 9

Space per floor:  $100 \text{ m}^2 / 968 \text{ ft}^2$ Combined space:  $190 \text{ m}^2 / 2045 \text{ ft}^2$ 

#### Level 9

Space per floor: 100 m<sup>2</sup> / 968 ft<sup>2</sup> Combined space: 190 m<sup>2</sup> / 2045 ft<sup>2</sup>