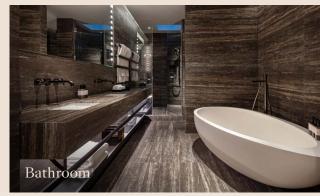

# Bathroom

- Spacious vanity with illuminated theatre mirror
- Miller Harris bathroom amenities
- Dyson hairdryer
- Premium Japanese Toto washlets with heated seat, jet wand cleanser and sensor-activated lid
- Luxurious bathrobe and cushioned slippers