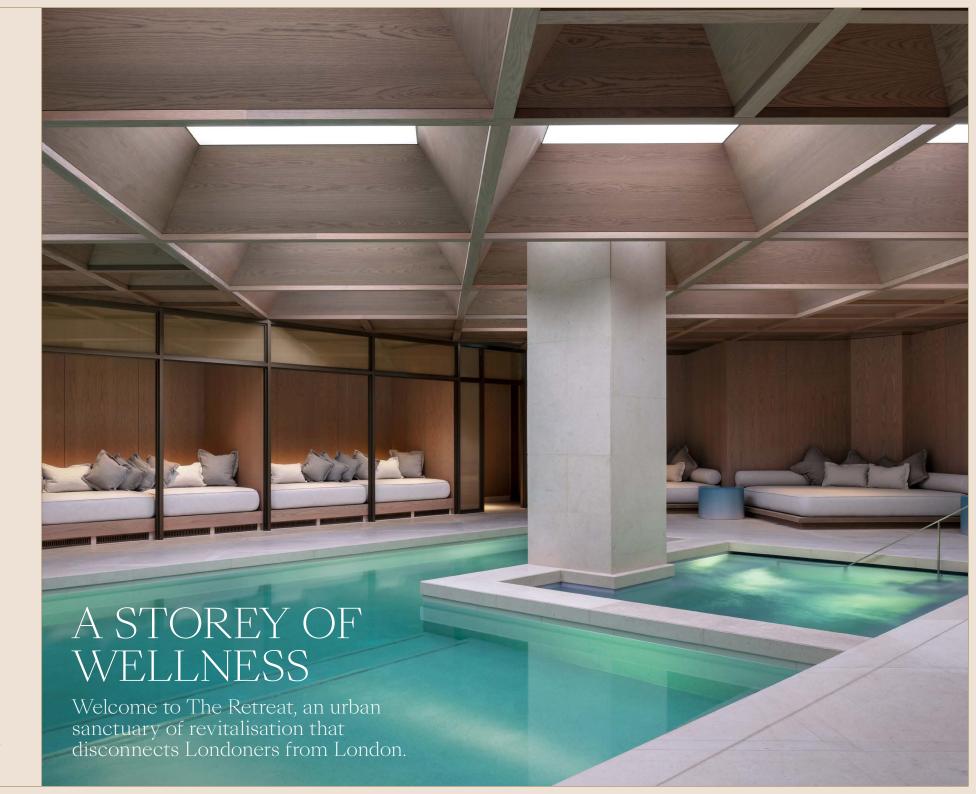

## The Retreat

The Spa
Hair & Beauty
The Gym
Refuel

The spa features tranquil spaces to relax, refresh and detoxify, including a swimming pool, hydropool, sauna, steam room and secluded cabanas.

Tower Penthouse Suite