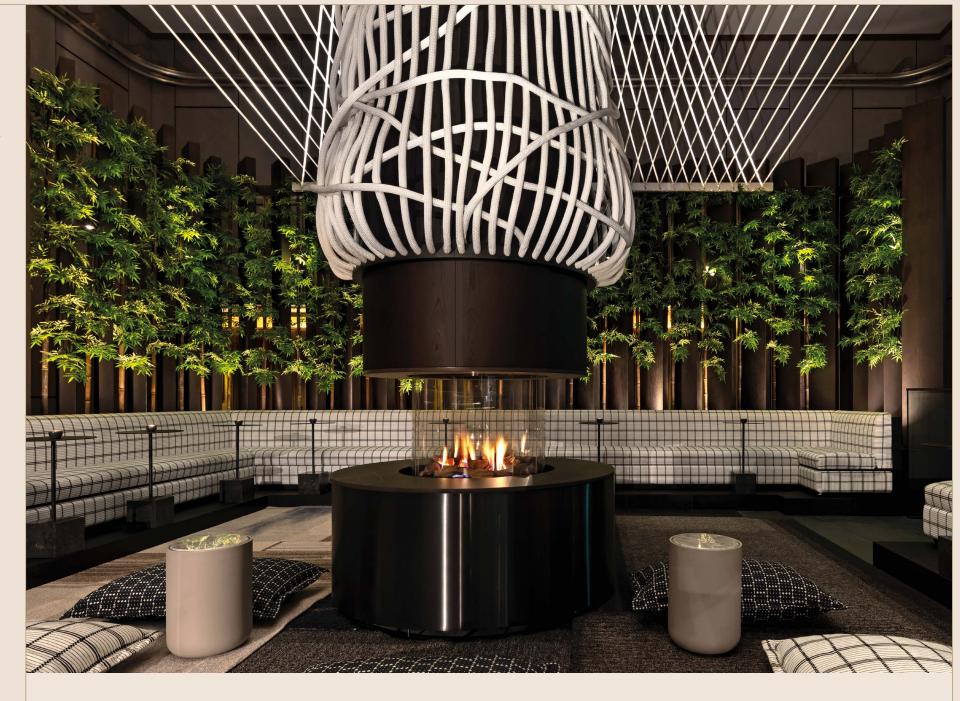

## The Retreat

The Spa
Hair & Beauty
The Gym
Refuel

The spa features tranquil spaces to relax, refresh and detoxify, including a swimming pool, hydropool, sauna, steam room and secluded cabanas.

Tower Penthouse Suite