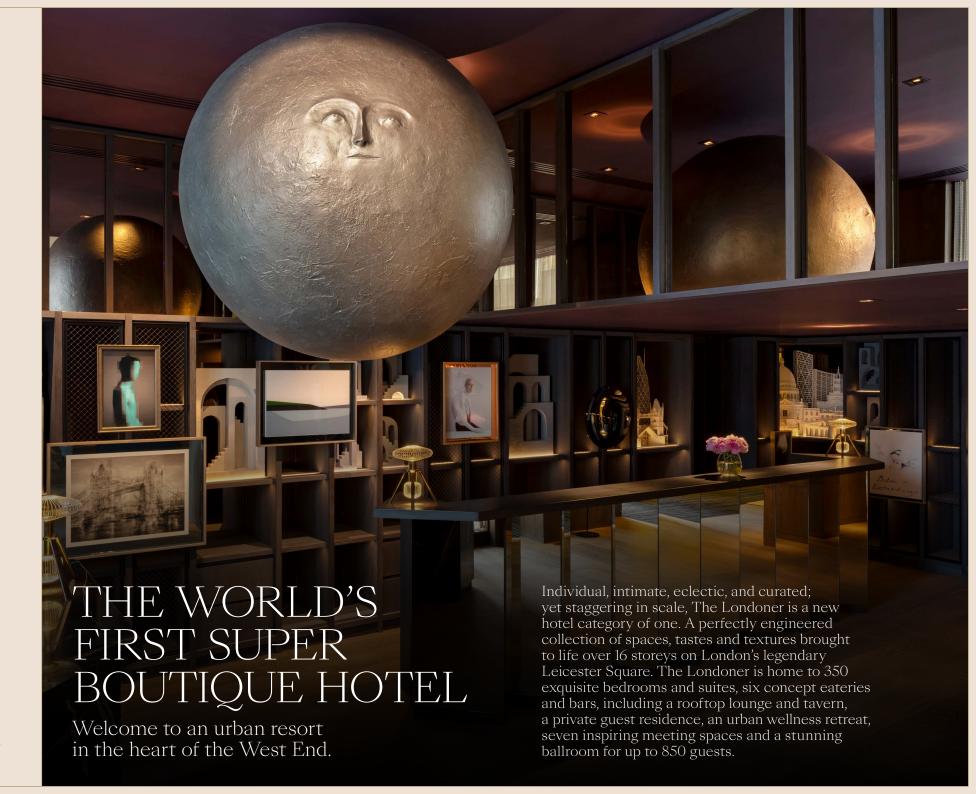

# Tower Penthouse Suite

Tower Penthouse Suite

The Residence

The Dining Scene





TowerPenthouse Suite

Suite Privileges

The Residence

The Dining Scene





- TowerPenthouse Suite
  - - Level 9Level 8Suite Privileges

The Residence

The Dining Scene

The Retreat

## Level 9

Space per floor:  $100 \text{ m}^2 / 968 \text{ ft}^2$ Combined space:  $190 \text{ m}^2 / 2045 \text{ ft}^2$ 









# Living Space

- Designer chairs and sofas
- Calacatta marble bar
- Original art and sculptures
- Leicester Square views
- Kitchenette
- Smart TV with Google Chromecast



- Tower Penthouse Suite
  - Floor Plans
    - Level 9Level 8Suite Privileges

The Residence

The Dining Scene

The Retreat

#### Level 9

Space per floor: 100 m<sup>2</sup> / 968 ft<sup>2</sup> Combined space: 190 m<sup>2</sup> / 2045 ft<sup>2</sup>









# Bedroom

- King bed with handcrafted Vispring