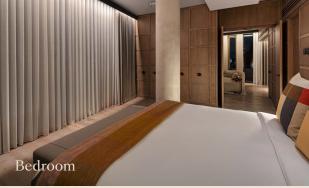

# Bedroom

- King bed with handcrafted Vispring mattress
- 400 thread count Irish linen
- Feather down pillows and mattress topper
- Chaise longue or chair with a view
- Original art by Edd Pearman and The Connor Brothers
- Unlimited bottled premium water
- Steamery handheld steamer

# Bedroom

- King bed with handcrafted Vispring mattress
- 400 thread count Irish linen
- Feather down pillows and mattress topper
- Chaise longue or chair with a view
- Original art by Edd Pearman and The Connor Brothers
- Unlimited bottled premium water