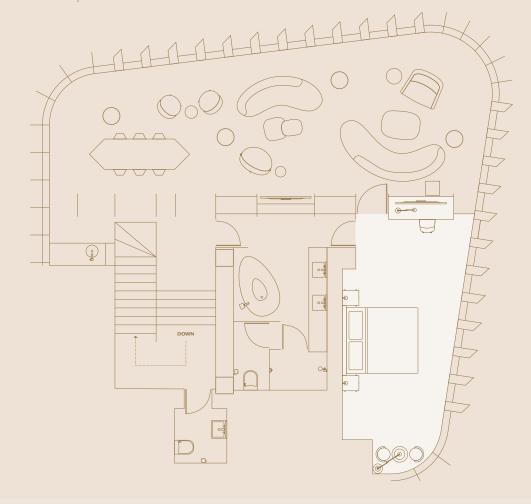

## Level 9

Space per floor:  $100 \text{ m}^2 / 968 \text{ ft}^2$ Combined space:  $190 \text{ m}^2 / 2045 \text{ ft}^2$ 

#### Level 9

Space per floor: 100 m<sup>2</sup> / 968 ft<sup>2</sup> Combined space: 190 m<sup>2</sup> / 2045 ft<sup>2</sup>