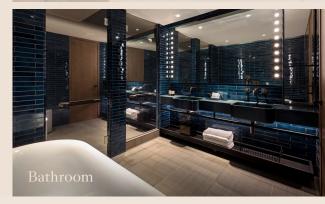

# Bathroom

- Spacious vanity with illuminated theatre mirror
- Miller Harris bathroom amenities
- Dyson hairdryer
- Premium Japanese Toto washlets with heated seat, jet wand cleanser and sensor-activated lid
- Luxurious bathrobe and cushioned slippers