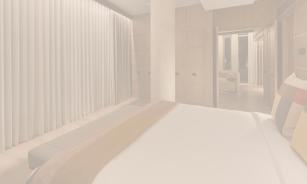

# Bedroom

- King bed with handcrafted Vispring mattress
- 400 thread count Irish linen
- Feather down pillows and mattress topper
- Chaise longue or chair with a view
- Original art by Edd Pearman and The Connor Brothers
- Unlimited bottled premium water
- Steamery handheld steamer

- Roberts Bluetooth radio and speakers
- Handcrafted umbrella
- In-room drawer safe
- Complimentary latest generation Wi-Fi 6
- Smart TV with Google Chromecast
- Lutron lighting control system

- TowerPenthouse Suite
  - Floor Plans
    - Level 9Level 8Suite Privileges