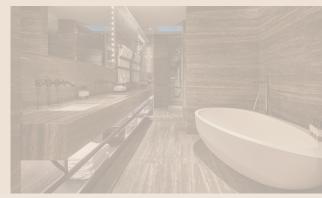

# Bathroom

- Spacious vanity with illuminated theatre mirror
- Miller Harris bathroom amenities
- Dyson hairdryer
- Premium Japanese Toto washlets with heated seat, jet wand cleanser and sensor-activated lid
- Luxurious bathrobe and cushioned slippers