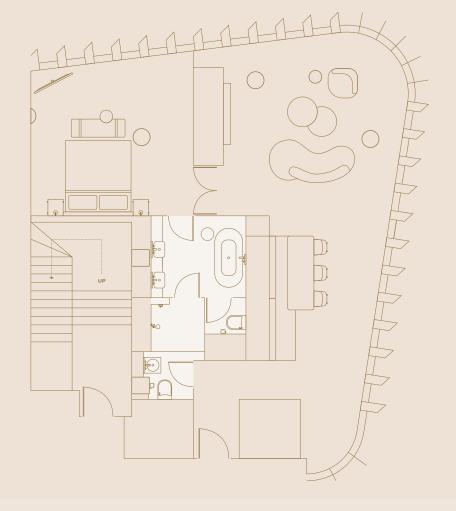

## Level 9

Space per floor:  $100 \text{ m}^2 / 968 \text{ ft}^2$ Combined space:  $190 \text{ m}^2 / 2045 \text{ ft}^2$ 

#### Level 9

Space per floor: 100 m<sup>2</sup> / 968 ft<sup>2</sup> Combined space: 190 m<sup>2</sup> / 2045 ft<sup>2</sup>

## Level 9

Space per floor: 100 m<sup>2</sup> / 968 ft<sup>2</sup> Combined space: 190 m<sup>2</sup> / 2045 ft<sup>2</sup>

## Level 8

Space per floor: 90 m² / 968 ft²
Combined space: 190 m² / 2045 ft²

#### Level 8

Space per floor: 90 m² / 968 ft²
Combined space: 190 m² / 2045 ft²