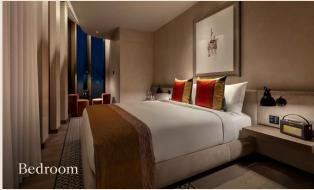

# Bedroom

- King bed with handcrafted Vispring mattress
- 400 thread count Irish linen
- Feather down pillows and mattress topper
- Chaise longue or chair with a view
- Original art by Edd Pearman and The Connor Brothers
- Unlimited bottled premium water
- Steamery handheld steamer

- Roberts Bluetooth radio and speakers
- Handcrafted umbrella
- In-room drawer safe
- Complimentary latest generation Wi-Fi 6
- Smart TV with Google Chromecast
- Lutron lighting control system

- TowerPenthouse Suite
  - Floor Plans
    - Level 9Level 8Suite Privileges