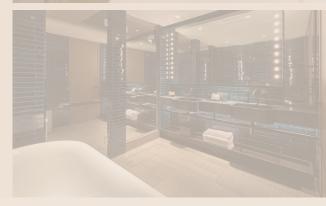

# Bathroom

- Spacious vanity with illuminated theatre mirror
- Miller Harris bathroom amenities
- Dyson hairdryer
- Premium Japanese Toto washlets with heated seat, jet wand cleanser and sensor-activated lid
- Luxurious bathrobe and cushioned slippers