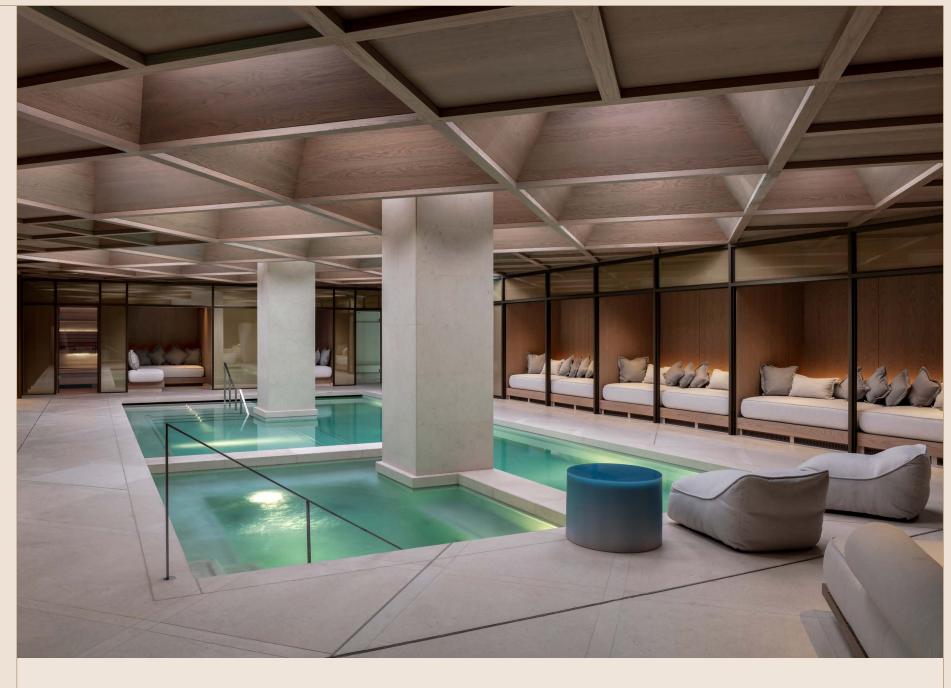

## The Retreat

The Spa
Hair & Beauty
The Gym
Refuel

The spa features tranquil spaces to relax, refresh and detoxify, including a swimming pool, hydropool, sauna, steam room and secluded cabanas.

Tower Penthouse Suite