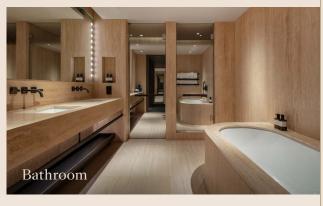

## Bathroom

- Spacious vanity with illuminated theatre mirror
- Miller Harris bathroom amenities
- Dyson hairdryer
- Premium Japanese Toto washlets with heated seat, jet wand cleanser and sensor-activated lid
- Luxurious bathrobe and cushioned slippers