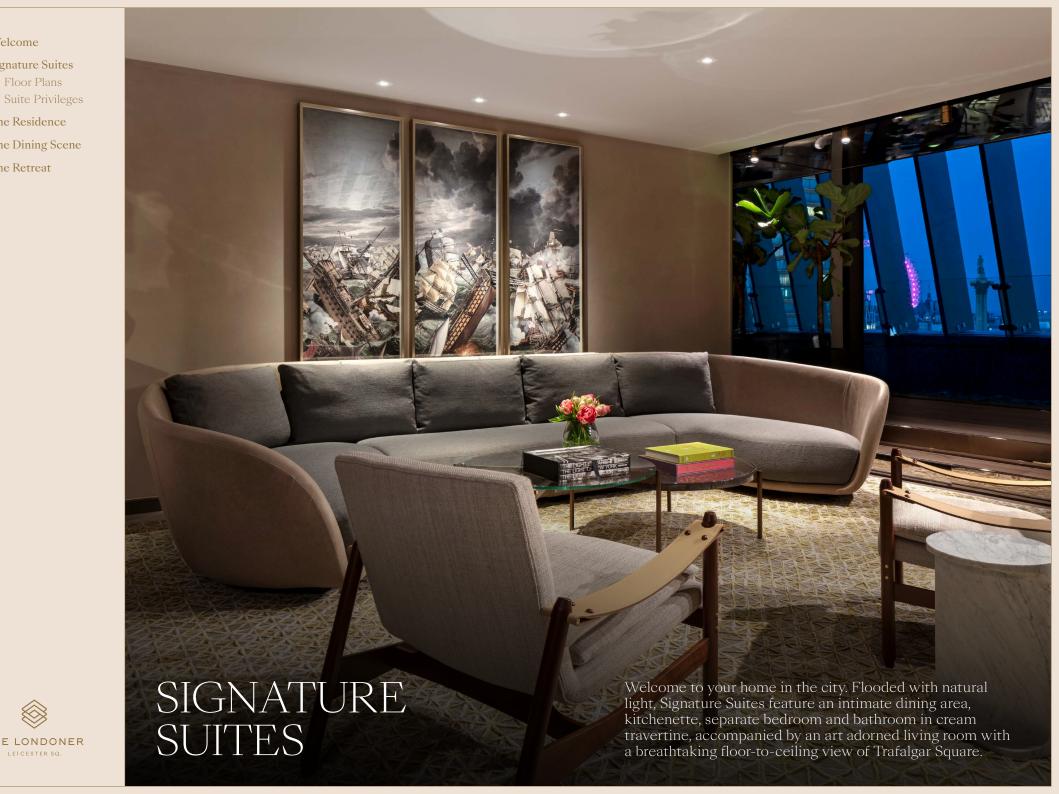

# Signature Suites

Click to enter

Welcome
 Signature Suites
 The Residence
 The Dining Scene
 The Retreat

Signature Suites Floor Plans

The Residence

The Dining Scene

The Retreat

Signature Suites

Floor PlansSuite Privileges

The Residence

The Dining Scene

The Retreat

## Signature Suites

Total Space: 119 m<sup>2</sup> / 1280 ft<sup>2</sup>

- Designer chairs and sofa
- Banquette
- Original art and sculptures
- Trafalgar Square views
- Smart TV with Google Chromecast
- Kitchenette
- Games table

### Signature Suites

Total Space: 119 m<sup>2</sup> / 1280 ft<sup>2</sup>