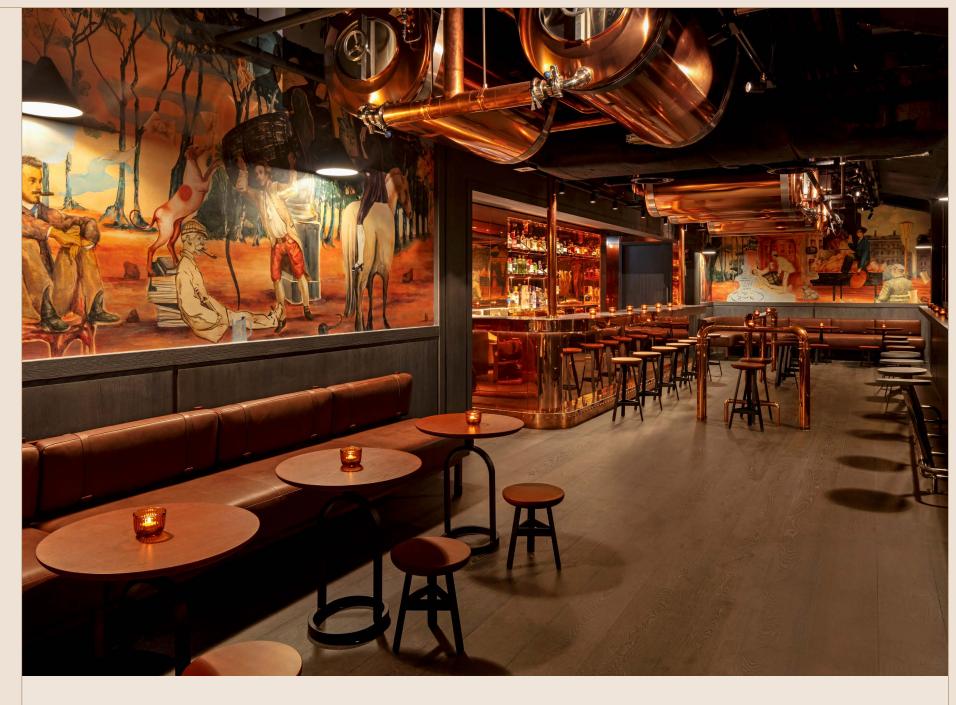

#### Joshua's Tavern

The Londoner's tavern is a homage to Sir Joshua Reynolds, 18th century portrait artist and former Leicester Square resident. Join us for regular live music performances and a contemporary bill of fare with gastro bites, beers and more than 50 types of gin.

Signature Suites

The Residence

The Dining Scene

8 at The Londoner

Whitcomb's

The Stage
Joshua's Tavern

The Retreat

Signature Suites