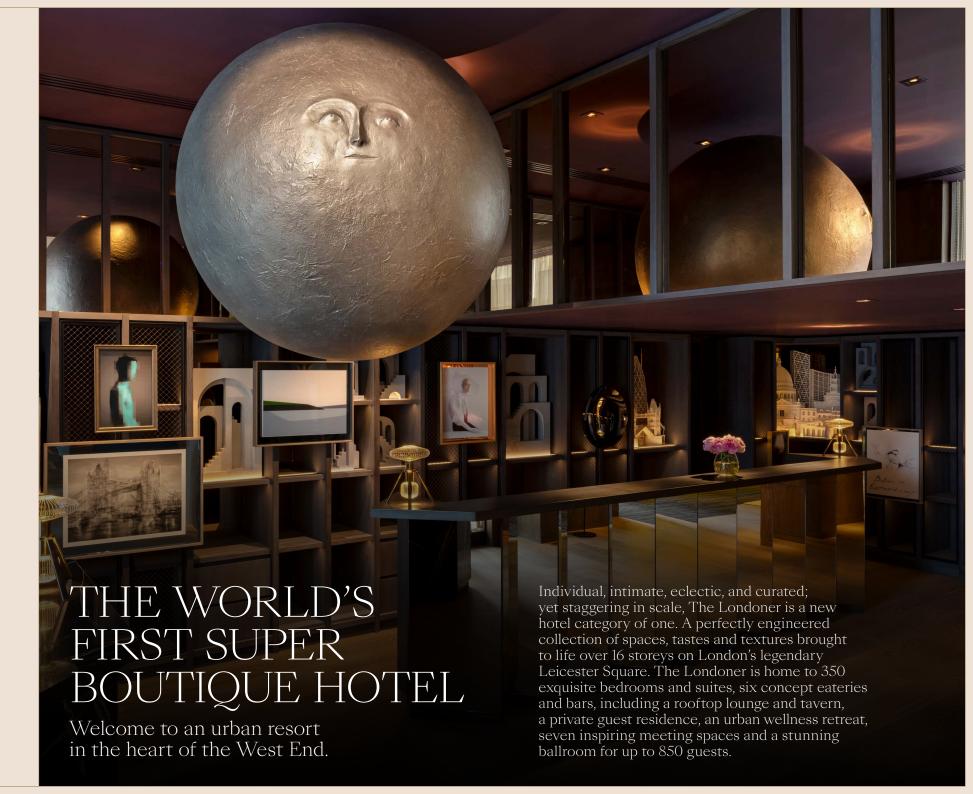

# Signature Suites

Click to enter

Welcome
 Signature Suites
 The Residence
 The Dining Scene
 The Retreat





Signature Suites Floor Plans

The Residence

The Dining Scene

The Retreat





Signature Suites

Floor PlansSuite Privileges

The Residence

The Dining Scene

The Retreat

## Signature Suites

Total Space: 119 m<sup>2</sup> / 1280 ft<sup>2</sup>











- Designer chairs and sofa
- Banquette
- Original art and sculptures
- Trafalgar Square views
- Smart TV with Google Chromecast
- Kitchenette
- Games table



Signature Suites

Floor PlansSuite Privileges

The Residence

The Dining Scene

The Retreat

### Signature Suites

Total Space: 119 m<sup>2</sup> / 1280 ft<sup>2</sup>









### Bedroom

- King bed with handcrafted Vispring mattress
- 400 thread count Irish linen
- Feather down pillows and mattress topper
- Original art by Edd Pearman
- Unlimited bottled premium water
- Ste