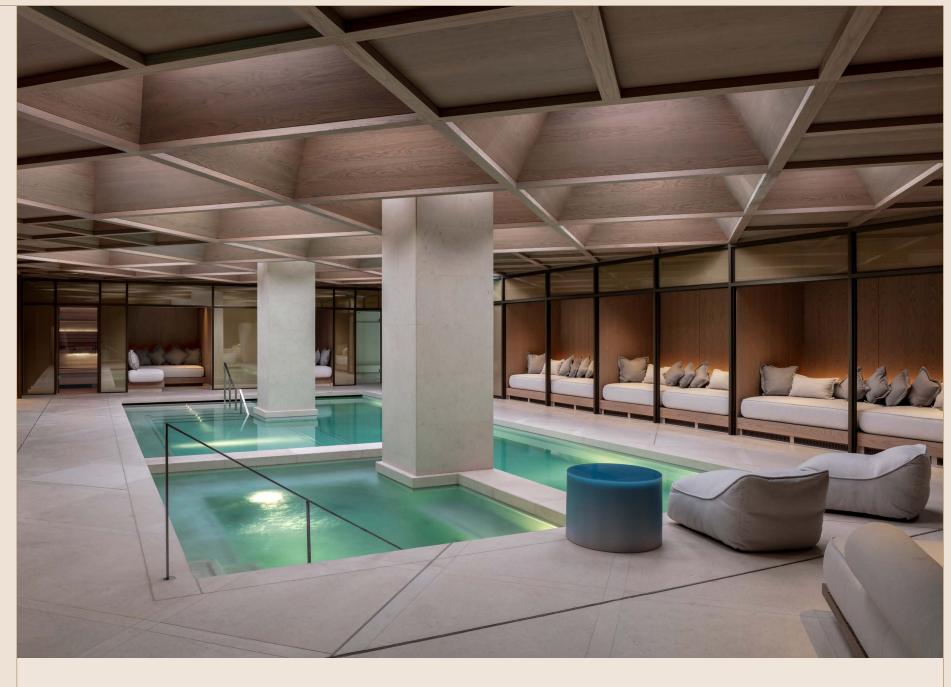

#### The Retreat

The SpaHair & BeautyThe GymRefuel

The spa features tranquil spaces to relax, refresh and detoxify, including a swimming pool, hydropool, sauna, steam room and secluded cabanas.

Signature Suites