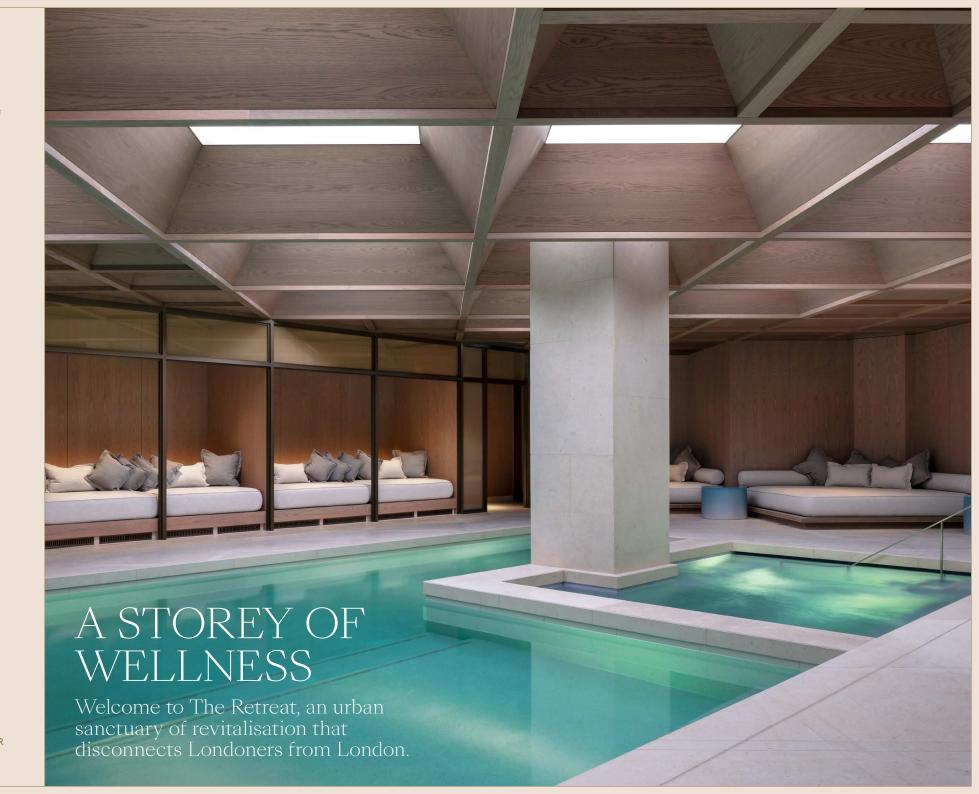

#### The Retreat

The SpaHair & BeautyThe GymRefuel

The spa features tranquil spaces to relax, refresh and detoxify, including a swimming pool, hydropool, sauna, steam room and secluded cabanas.

Signature Suites