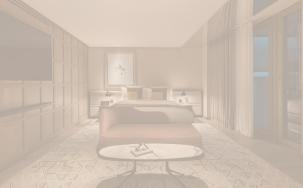

## Signature Suites

Total Space: 119 m<sup>2</sup> / 1280 ft<sup>2</sup>

- Designer chairs and sofa
- Banquette
- Original art and sculptures
- Trafalgar Square views
- Smart TV with Google Chromecast
- Kitchenette
- Games table

### Signature Suites

Total Space: 119 m<sup>2</sup> / 1280 ft<sup>2</sup>