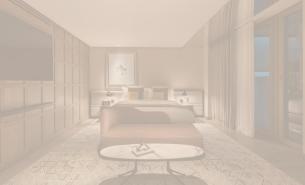

## Signature Suites

Total Space: 119 m<sup>2</sup> / 1280 ft<sup>2</sup>

- Designer chairs and sofa
- Banquette
- Original art and sculptures
- Trafalgar Square views
- Smart TV with Google Chromecast
- Kitchenette
- Games table

### Signature Suites

Total Space: 119 m<sup>2</sup> / 1280 ft<sup>2</sup>