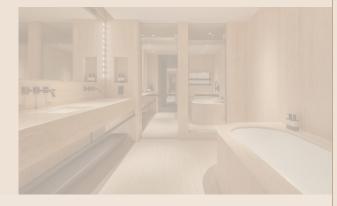

## Bathroom

- Spacious vanity with illuminated theatre mirror
- Miller Harris bathroom amenities
- Dyson hairdryer
- Premium Japanese Toto washlets with heated seat, jet wand cleanser and sensor-activated lid
- Luxurious bathrobe and cushioned slippers