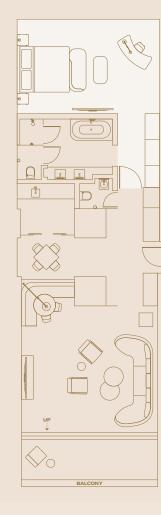

## Signature Suites

Total Space: 119 m<sup>2</sup> / 1280 ft<sup>2</sup>

- Designer chairs and sofa
- Banquette
- Original art and sculptures
- Trafalgar Square views
- Smart TV with Google Chromecast
- Kitchenette
- Games table

### Signature Suites

Total Space: 119 m<sup>2</sup> / 1280 ft<sup>2</sup>