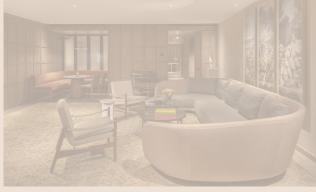

## Signature Suites

Total Space: 119 m<sup>2</sup> / 1280 ft<sup>2</sup>

- Designer chairs and sofa
- Banquette
- Original art and sculptures
- Trafalgar Square views
- Smart TV with Google Chromecast
- Kitchenette
- Games table

### Signature Suites

Total Space: 119 m<sup>2</sup> / 1280 ft<sup>2</sup>