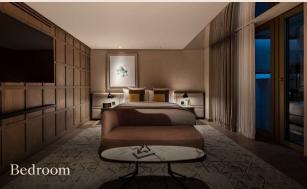

### Bedroom

- King bed with handcrafted Vispring mattress
- 400 thread count Irish linen
- Feather down pillows and mattress topper
- Original art by Edd Pearman
- Unlimited bottled premium water
- Steamery handheld steamer

- Roberts Bluetooth radio and speakers
- Handcrafted umbrella
- In-room drawer safe
- Complimentary latest generation Wi-Fi 6
- Smart TV with Google Chromecast
- Lutron lighting control system

Signature Suites