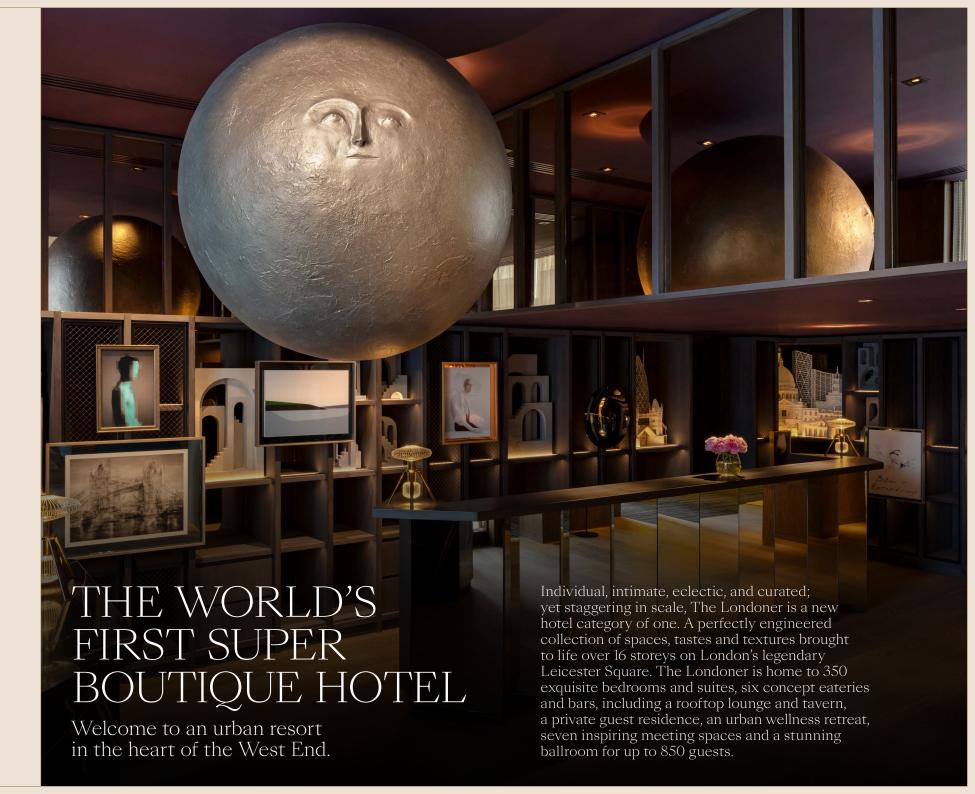

# Junior Suite

WelcomeJunior SuiteThe ResidenceThe Dining SceneThe Retreat





Junior Suite
Floor Plans

The Residence

The Dining Scene





Junior Suite

Floor Plans

The Residence

The Dining Scene

The Retreat

#### Junior Suite

Total Space: 29-40 m<sup>2</sup> / 312-431 ft<sup>2</sup>







#### Bedroom

- King bed with handcrafted Vispring mattress
- 400 thread count Irish linen
- Feather down pillows and mattress topper
- Original art by Edd Pearman
- Unlimited bottled premium water
- Steamery handheld steamer
- Roberts Bluetooth radio and speakers

- Handcrafted umbrell
  - In-room drawer safe
- Complimentary latest generation Wi-Fi 6
- Smart TV with Google Chromecast
- Lutron lighting control system



Junior Suite

The Residence

The Dining Scene

The Retreat

#### Junior Suite

Total Space: 29-40 m<sup>2</sup> / 312-431 ft<sup>2</sup>







#### Bat