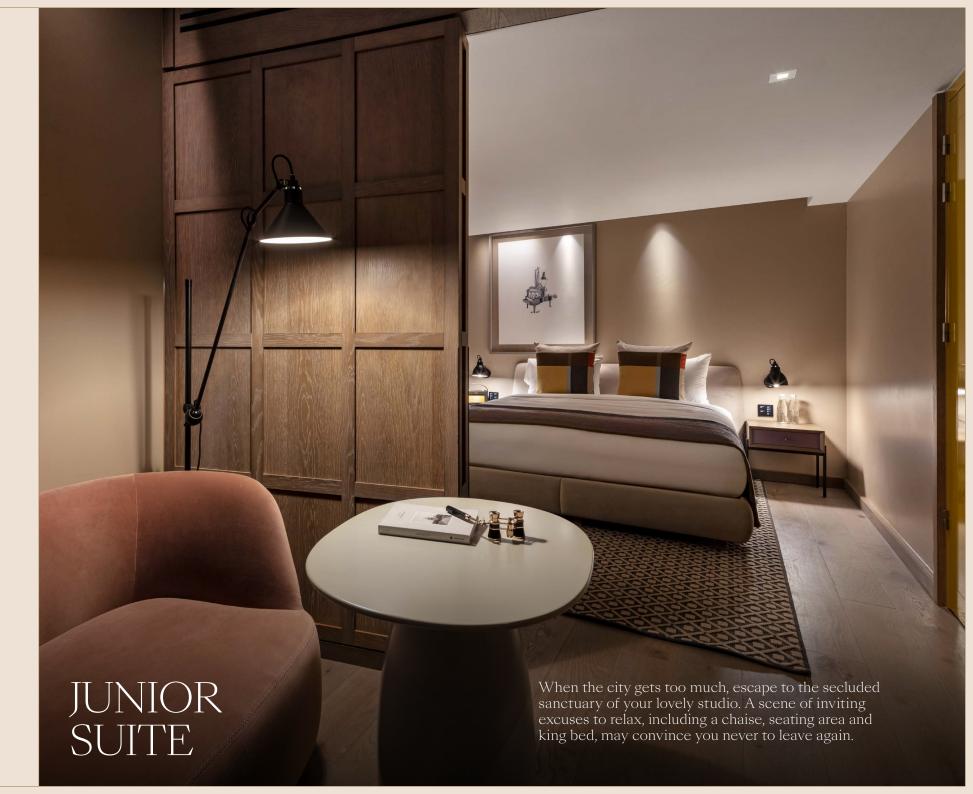

#### Junior Suite

Total Space: 29-40 m<sup>2</sup> / 312-431 ft<sup>2</sup>

#### Bedroom

- King bed with handcrafted Vispring mattress
- 400 thread count Irish linen
- Feather down pillows and mattress topper
- Original art by Edd Pearman
- Unlimited bottled premium water
- Steamery handheld steamer
- Roberts Bluetooth radio and speakers

- Handcrafted umbrell
  - In-room drawer safe
- Complimentary latest generation Wi-Fi 6
- Smart TV with Google Chromecast
- Lutron lighting control system

Junior Suite

The Residence

The Dining Scene

The Retreat