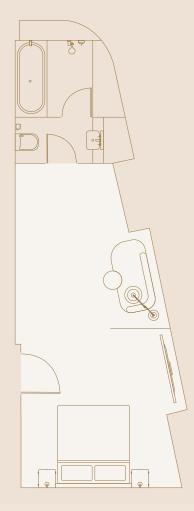

# Junior Suite

WelcomeJunior SuiteThe ResidenceThe Dining SceneThe Retreat





Junior Suite
Floor Plans

The Residence

The Dining Scene





Junior Suite

Floor Plans

The Residence

The Dining Scene

The Retreat

#### Junior Suite

Total Space: 29-40 m<sup>2</sup> / 312-431 ft<sup>2</sup>







#### Bedroom

- King bed with handcrafted Vispring mattress
- 400 thread count Irish linen
- Feather down pillows and mattress topper
- Original art by Edd Pearman
- Unlimited bottled premium water
- Steamery handheld steamer
- Roberts Bluetooth radio and speakers

- Handcrafted umbrell
  - In-room drawer safe
- Complimentary latest generation Wi-Fi 6
- Smart TV with Google Chromecast
- Lutron lighting control system



Junior Suite

The Residence

The Dining Scene

The Retreat

#### Junior Suite

Total Space: 29-40 m<sup>2</sup> / 312-431 ft<sup>2</sup>







#### Bathroom

- Spacious vanity with illuminated theatre mirror
- Miller Harris bathroom amenities
- Premium Japanese Toto washlets with heated seat, jet wand cleanser and sensor-activated lid
- Luxurious bathrobe and cushion