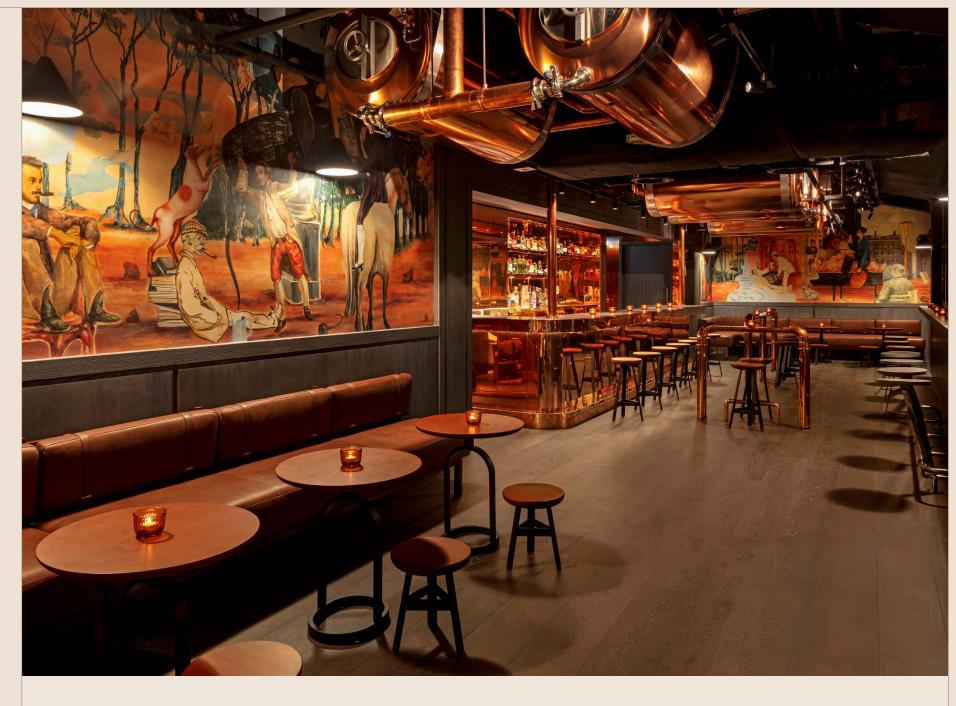

#### Joshua's Tavern

The Londoner's tavern is a homage to Sir Joshua Reynolds, 18th century portrait artist and former Leicester Square resident. Join us for regular live music performances and a contemporary bill of fare with gastro bites, beers and more than 50 types of gin.

Junior Suite

The Residence

The Dining Scene

8 at The Londoner

Whitcomb's

The Stag

Joshua's Tavern

Junior Suite