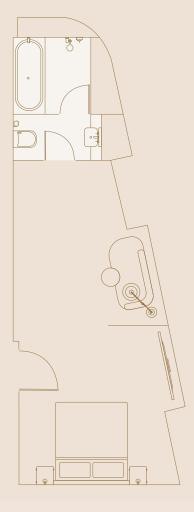

eThe Retreat





Junior Suite
Floor Plans

The Residence

The Dining Scene





Junior Suite

Floor Plans

The Residence

The Dining Scene

The Retreat

#### Junior Suite

Total Space: 29-40 m<sup>2</sup> / 312-431 ft<sup>2</sup>







#### Bedroom

- King bed with handcrafted Vispring mattress
- 400 thread count Irish linen
- Feather down pillows and mattress topper
- Original art by Edd Pearman
- Unlimited bottled premium water
- Steamery handheld steamer
- Roberts Bluetooth radio and speakers

- Handcrafted umbrell
  - In-room drawer safe
- Complimentary latest generation Wi-Fi 6
- Smart TV with Google Chromecast
- Lutron lighting control system



Junior Suite

The Residence

The Dining Scene

The Retreat

#### Junior Suite

Total Space: 29-40 m<sup>2</sup> / 312-431 ft<sup>2</sup>







#### Bathroom

- Spacious vanity with illuminated theatre mirror
- Miller Harris bathroom amenities
- Premium Japanese Toto washlets with heated seat, jet wand cleanser and sensor-activated lid
- Luxurious bathrobe and cushioned slippers
- Bathtub and showe



Welcome Junior Suite

The Residence
The Residence

The Dining Scene





Junior Suite

The Residence

The Dining Scene

The Retreat









## The Residence

The Residence has been curated to meet our guests' every work and relaxation needs, with complimentary antipasti, soft drinks, tea and coffee served throughout the day.

Junior Suite

The Residence

8 at The Londoner Whitcomb's The Stage Joshua's Tavern In-room Dining





Junior Suite

The Residence

The Dining Scene

8 at The Londoner Whitcomb's The Stage Joshua's Taver