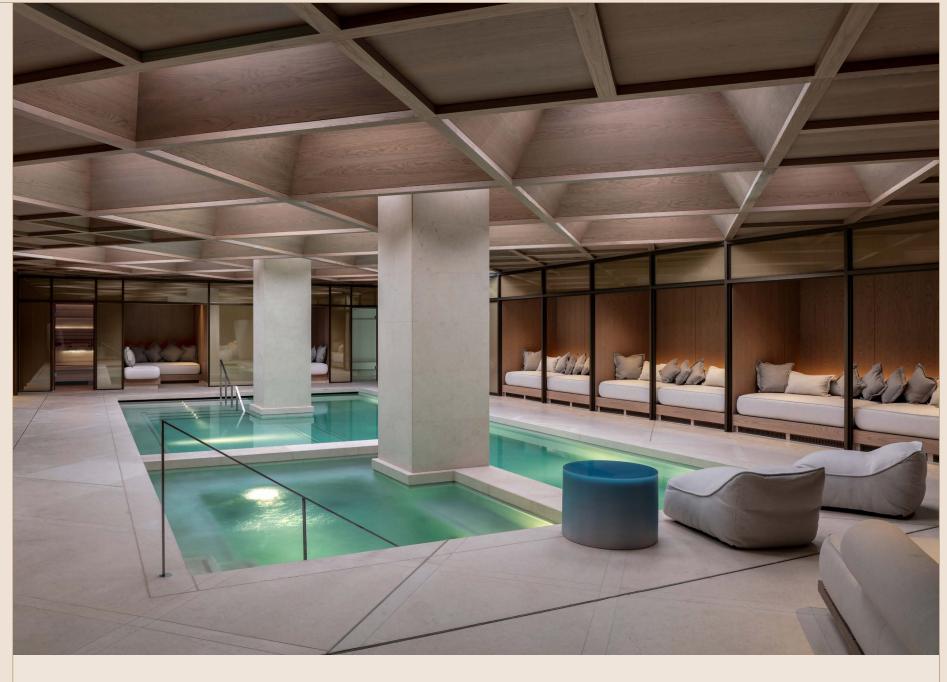

The SpaHair & BeautyThe GymRefuel

THE LONDONER

LEICESTER SQ.

The Spa

The spa features tranquil spaces to relax, refresh and detoxify, including a swimming pool, hydropool, sauna, steam room and secluded cabanas.