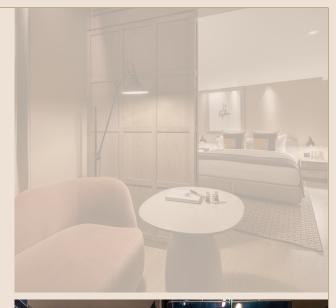

#### Bedroom

- King bed with handcrafted Vispring mattress
- 400 thread count Irish linen
- Feather down pillows and mattress topper
- Original art by Edd Pearman
- Unlimited bottled premium water
- Steamery handheld steamer
- Roberts Bluetooth radio and speakers

- Handcrafted umbrell
  - In-room drawer safe
- Complimentary latest generation Wi-Fi 6
- Smart TV with Google Chromecast
- Lutron lighting control system

Junior Suite

The Residence

The Dining Scene

The Retreat