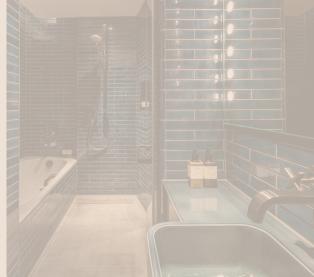

#### Bathroom

- Spacious vanity with illuminated theatre mirror
- Miller Harris bathroom amenities
- Premium Japanese Toto washlets with heated seat, jet wand cleanser and sensor-activated lid
- Luxurious bathrobe and cushioned slippers
- Bathtub and showe