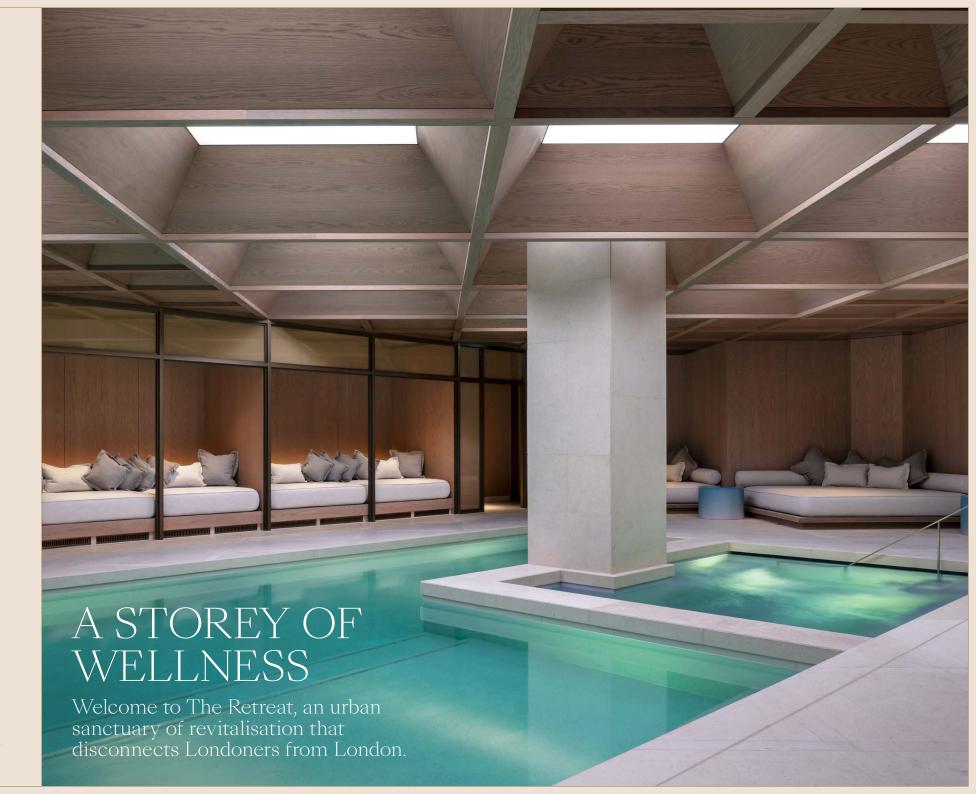

The SpaHair & BeautyThe GymRefuel

THE LONDONER

LEICESTER SQ.

The Spa

The spa features tranquil spaces to relax, refresh and detoxify, including a swimming pool, hydropool, sauna, steam room and secluded cabanas.