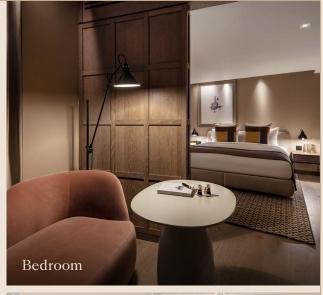

#### Junior Suite

Total Space: 29-40 m<sup>2</sup> / 312-431 ft<sup>2</sup>

#### Bedroom

- King bed with handcrafted Vispring mattress
- 400 thread count Irish linen
- Feather down pillows and mattress topper
- Original art by Edd Pearman
- Unlimited bottled premium water
- Steamery handheld steamer
- Roberts Bluetooth radio and speakers