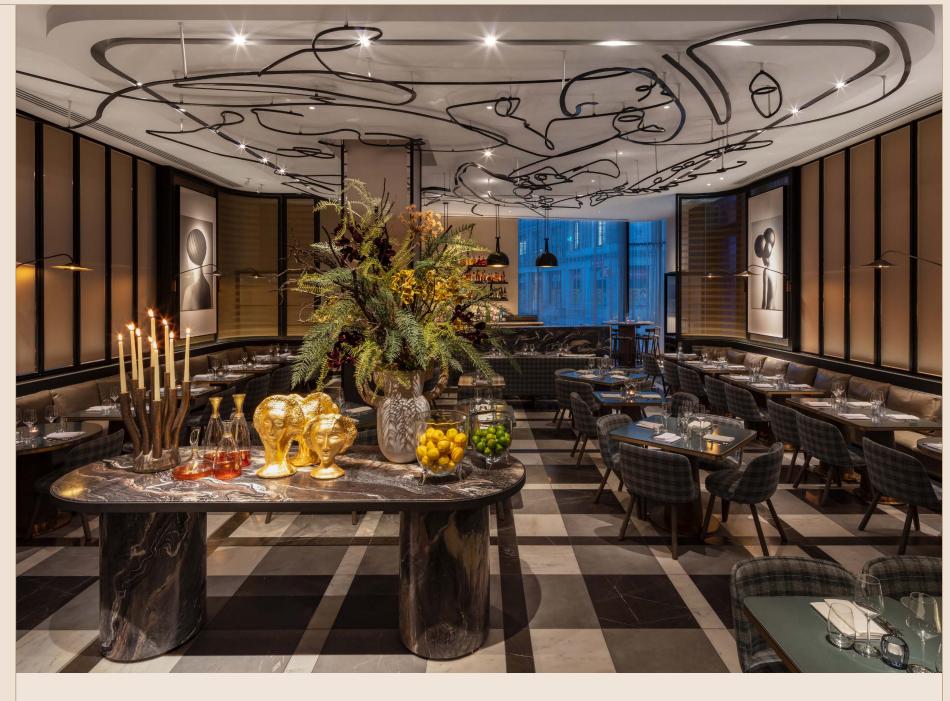

## Whitcomb's

The Londoner's signature restaurant is a place where light, artistic surroundings meet cuisine led by exclusive, seasonal ingredients. Welcome to a corner of the French Mediterranean, with a terrace overlooking Leicester Square.