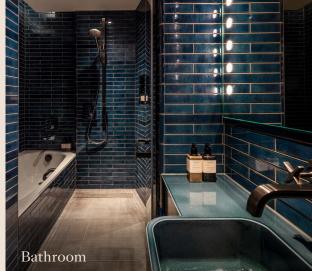

#### Bathroom

- Spacious vanity with illuminated theatre mirror
- Miller Harris bathroom amenities
- Premium Japanese Toto washlets with heated seat, jet wand cleanser and sensor-activated lid
- Luxurious bathrobe and cushioned slippers
- Bathtub and showe