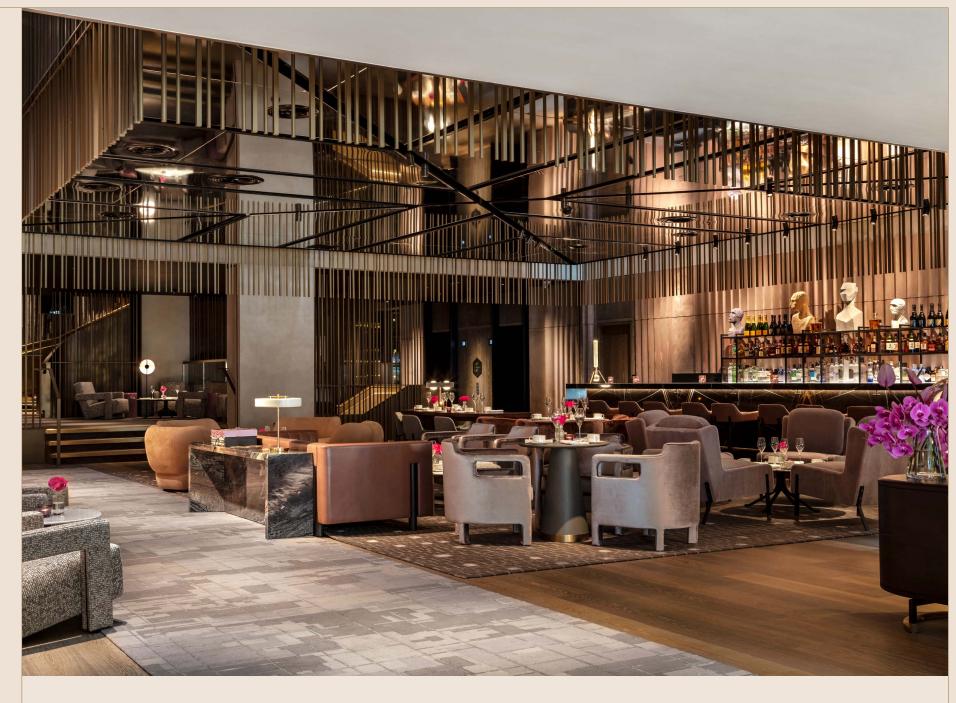

#### Joshua's Tavern

The Londoner's tavern is a homage to Sir Joshua Reynolds, 18th century portrait artist and former Leicester Square resident. Join us for regular live music performances and a contemporary bill of fare with gastro bites, beers and more than 50 types of gin.