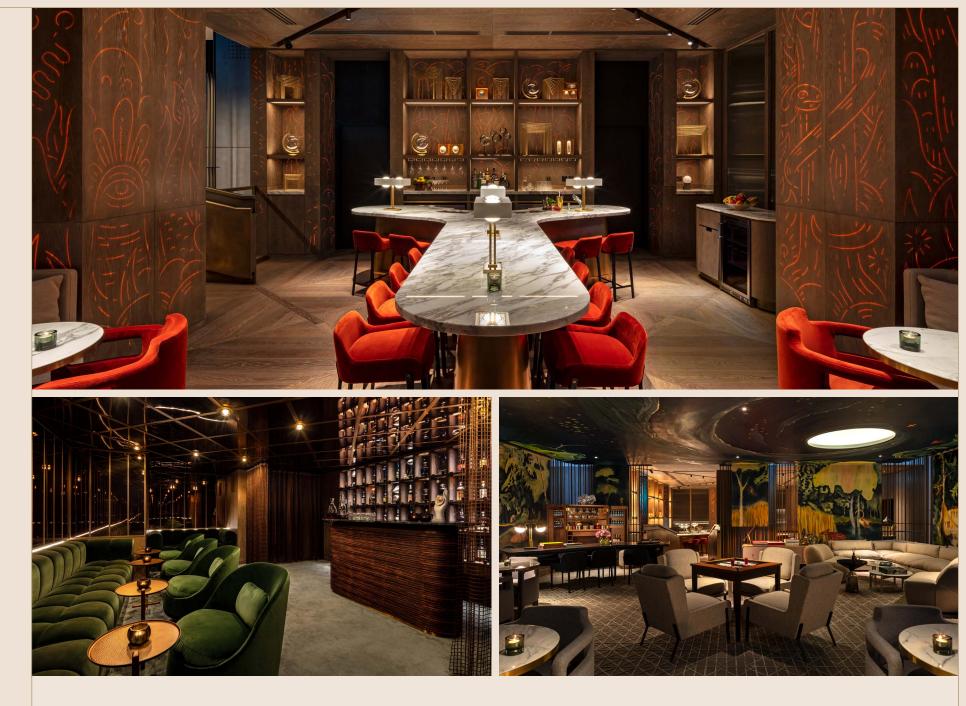

Corner Suite

- The Residence
- The Dining Scene
- 8 at The Londoner
   Whitcomb's
   The Stage
   Joshua's Tavern
   In-room Dining

The Retreat

8 at The Londoner

A decadent rooftop izakaya lounge that reimagines the informal and traditional Japanese style of dining and drinking in three stunning settings.

## Corner Suite

The Residence

- **The Dining Scene** 8 at The Londoner Whitcomb's
- The StageJoshua's TavernIn-room Dining

The Retreat

The Stage

Step into the limelight of The Stage, where the drama unfolds with a spectacular programme featuring afternoon tea and life's great delights.

## Joshua's Tavern

The Londoner's tavern is a homage to Sir Joshua Reynolds, 18th century portrait artist and former Leicester Square resident. Join us for regular live music performances and a contemporary bill of fare with gastro bites, beers and more than 50 types of gin.