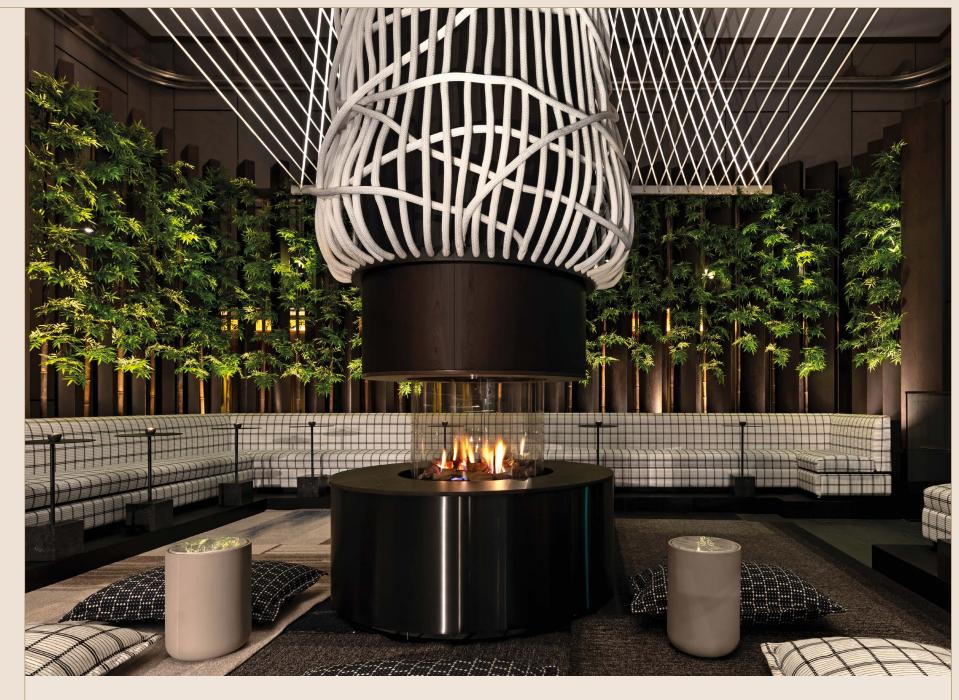

Corner Suite

- The Residence
- The Dining Scene
- 8 at The Londoner
   Whitcomb's
   The Stage
   Joshua's Tavern
   In-room Dining

The Retreat

8 at The Londoner

A decadent rooftop izakaya lounge that reimagines the informal and traditional Japanese style of dining and drinking in three stunning settings.