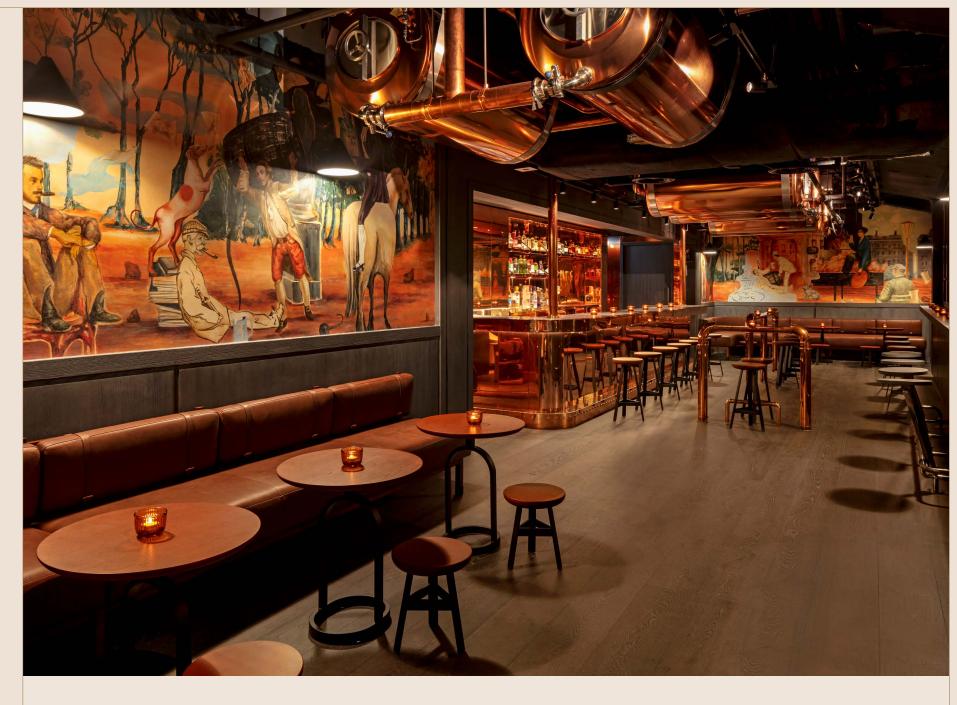

## Joshua's Tavern

The Londoner's tavern is a homage to Sir Joshua Reynolds, 18th century portrait artist and former Leicester Square resident. Join us for regular live music performances and a contemporary bill of fare with gastro bites, beers and more than 50 types of gin.