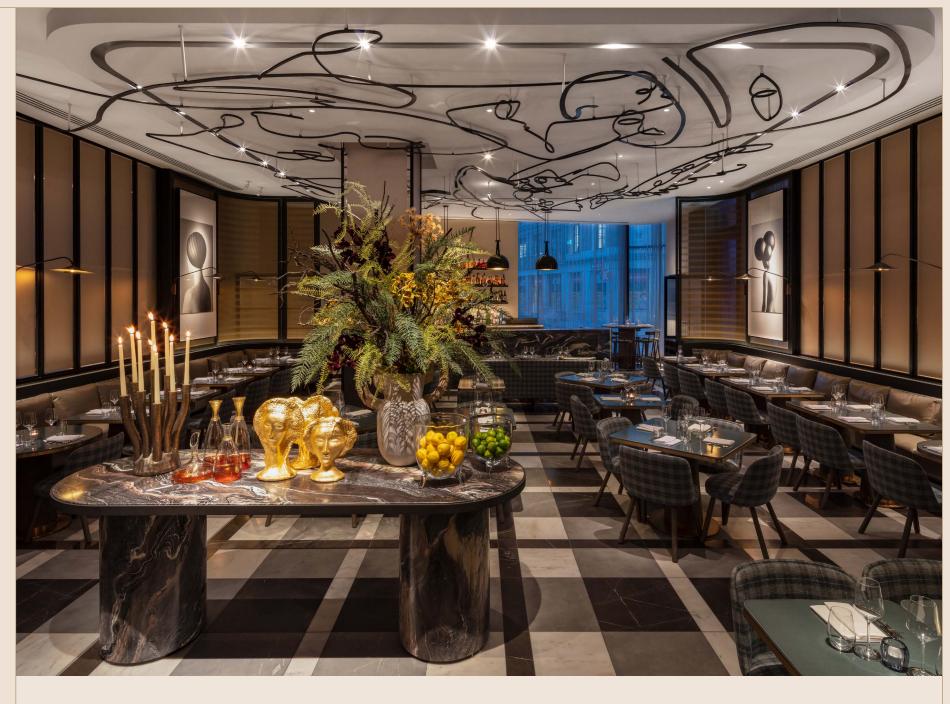

## Whitcomb's

The Londoner's signature restaurant is a place where light, artistic surroundings meet cuisine led by exclusive, seasonal ingredients. Welcome to a corner of the French Mediterranean, with a terrace overlooking Leicester Square.