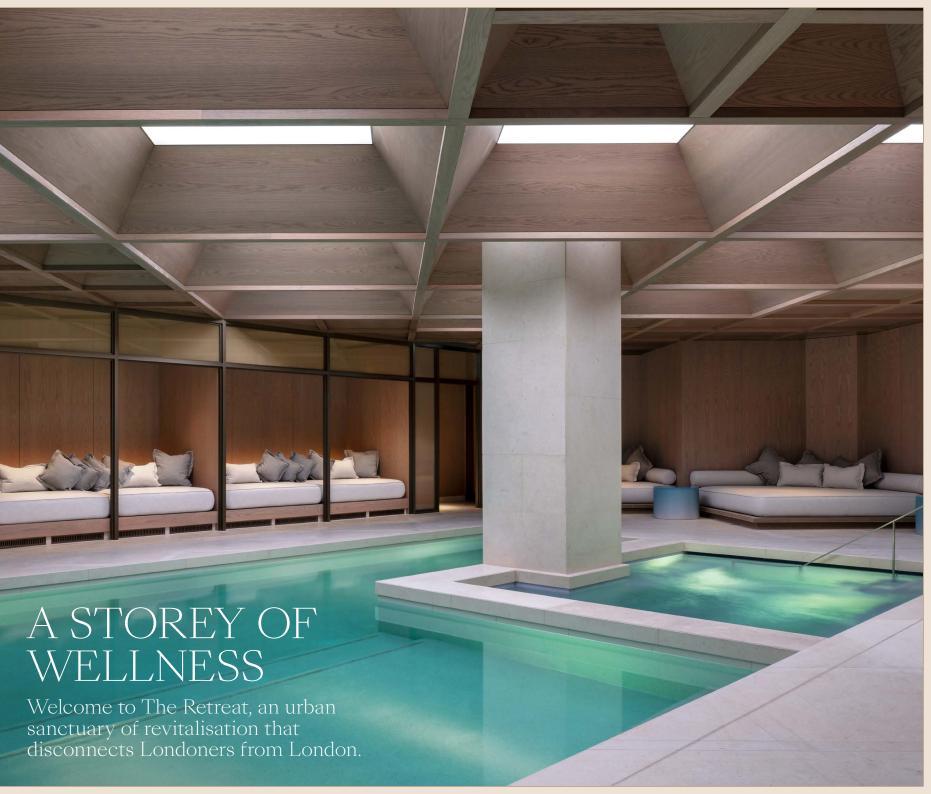

Corner Suite

The Residence

The Dining Scene

Hair & Beauty The Gym Refuel

The Spa

The spa features tranquil spaces to relax, refresh and detoxify, including a swimming pool, hydropool, sauna, steam room and secluded cabanas.