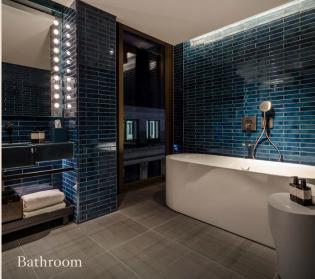

## Bathroom

- Spacious vanity with illuminated theatre mirror
- Miller Harris bathroom amenities
- Premium Japanese Toto washlets with heated seat, jet wand cleanser and sensor-activated lid
- Luxurious bathrobe and cushioned slippers
- Bathtub and shower