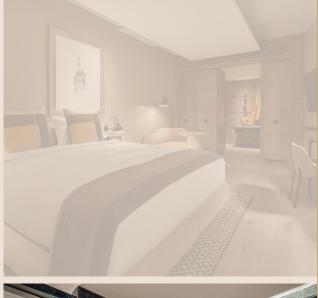

#### Corner Suite

Total Space: 36-52 m<sup>2</sup> / 388-560 ft<sup>2</sup>

## Bedroom

- King bed with handcrafted Vispring mattress
- 400 thread count Irish linen
- Feather down pillows and mattress topper
- Original art by Edd Pearman
- Unlimited bottled premium water
- Steamery handheld steamer
- Roberts Bluetooth radio and speakers

- Handcrafted umbrella
- In-room drawer safe
- Complimentary latest generation Wi-Fi 6
- Smart TV with Google Chromecast
- Lutron lighting control system

#### Total Space: 36-52 m<sup>2</sup> / 388-560 ft<sup>2</sup>