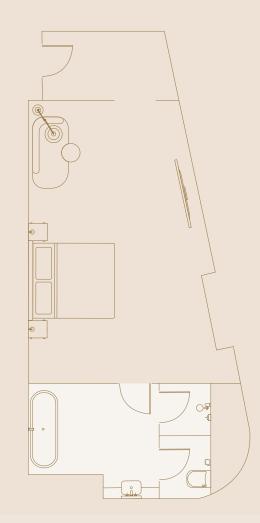

#### Corner Suite

Total Space: 36-52 m<sup>2</sup> / 388-560 ft<sup>2</sup>

#### Total Space: 36-52 m<sup>2</sup> / 388-560 ft<sup>2</sup>