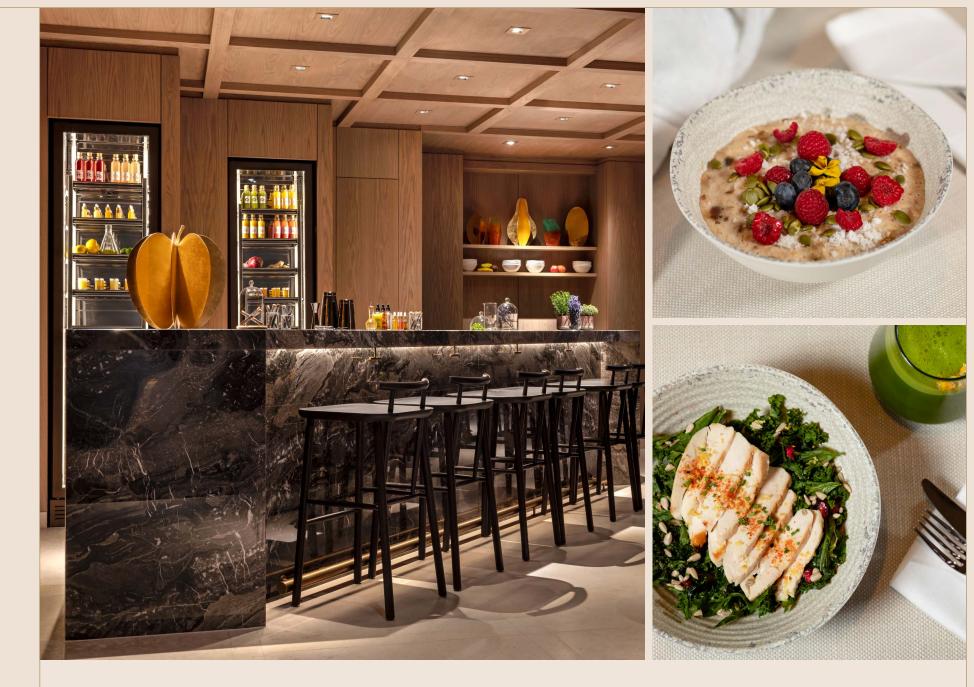

### Refuel

Created to supplement The Retreat's spa treatments and workout sessions, Refuel is a results-driven superfood and drinks clinic that aims to nourish and promote a holistic state of wellbeing. Discover a range of Ayurvedic breakfasts, health juices, smoothies, light lunches and more, designed to complement post workout sessions and health routines.