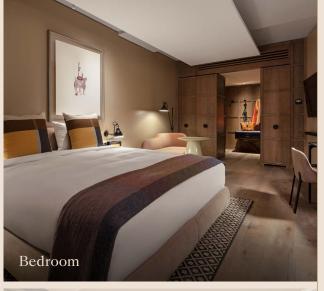

## Bedroom

- King bed with handcrafted Vispring mattress
- 400 thread count Irish linen
- Feather down pillows and mattress topper
- Original art by Edd Pearman
- Unlimited bottled premium water
- Steamery handheld steamer
- Roberts Bluetooth radio and speakers

- Handcrafted umbrella
- In-room drawer safe
- Complimentary latest generation Wi-Fi 6
- Smart TV with Google Chromecast
- Lutron lighting control system