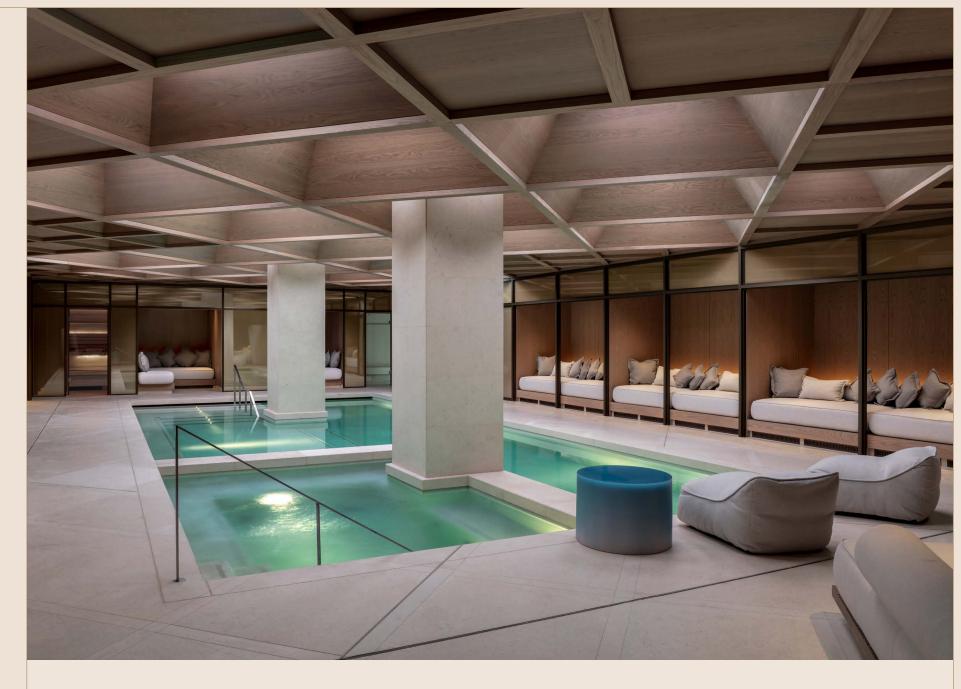

Corner Suite

The Residence

The Dining Scene

Hair & Beauty The Gym Refuel

The Spa

The spa features tranquil spaces to relax, refresh and detoxify, including a swimming pool, hydropool, sauna, steam room and secluded cabanas.