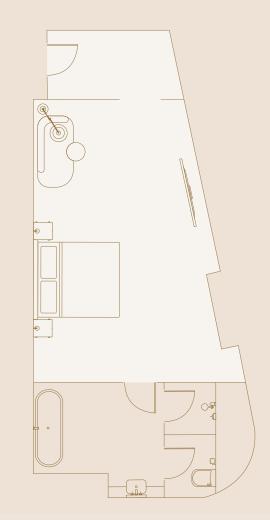

#### Corner Suite

Total Space: 36-52 m<sup>2</sup> / 388-560 ft<sup>2</sup>

#### Total Space: 36-52 m<sup>2</sup> / 388-560 ft<sup>2</sup>