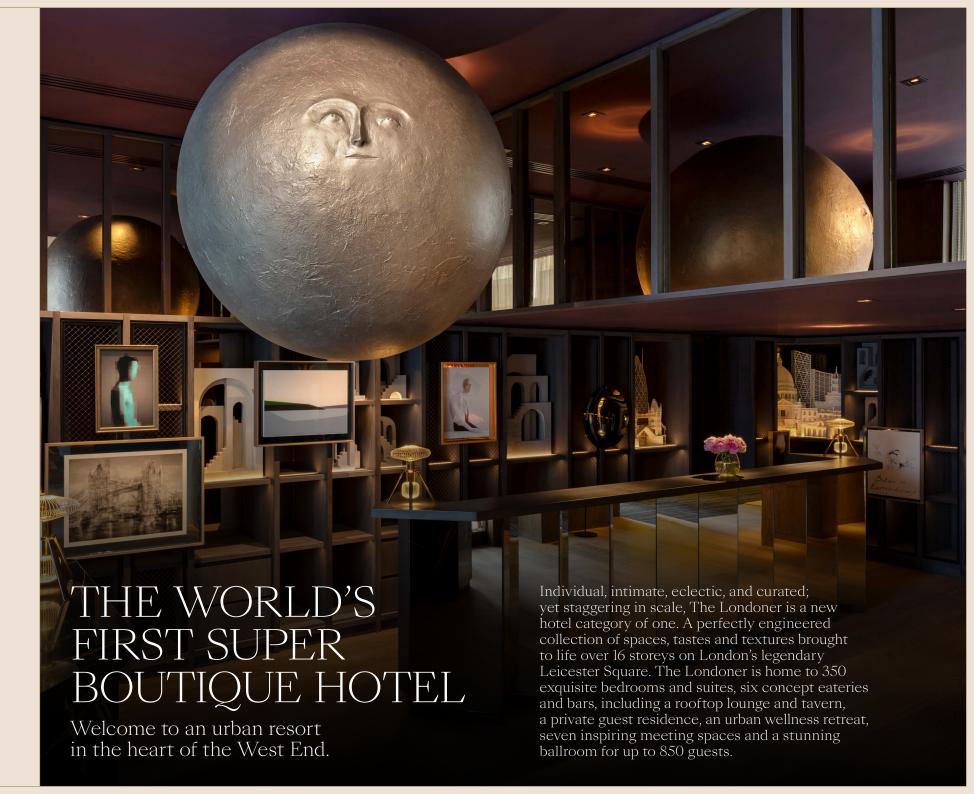

# Capital Suite

Click to enter

Welcome
 Capital Suite
 The Residence
 The Dining Scene
 The Retreat





Capital Suite

Floor Plans Suite Privileges

The Residence

The Dining Scene





Capital Suite

Floor PlansSuite Privileges

The Residence

The Dining Scene

The Retreat

## Capital Suite

Total Space: 67-86 m<sup>2</sup> / 721-926 ft<sup>2</sup>









## Living Space

- Designer chairs and sofas
- Marble dining table
- Original art and sculptures
- Leicester Square views
- Smart TV with Google Chromecast
- Guest restroom



Capital Suite

Floor PlansSuite Privileges

The Residence

The Dining Scene

The Retreat

#### Capital Suite

Total Space: 67-86 m<sup>2</sup> / 721-926 ft<sup>2</sup>









## Bedroom

- King bed with handcrafted Vispring mattress
- 400 thread count Irish linen
- Feather down pillows and mattress topper
- Original art by Edd Pearman
- Unlimited bottled prem