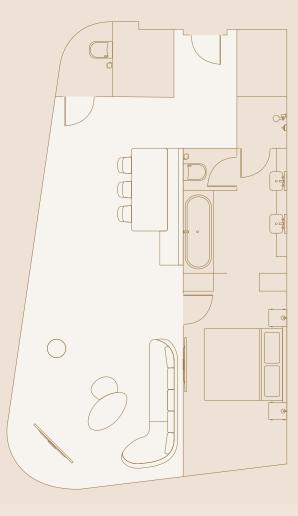

## Capital Suite

Total Space: 67-86 m<sup>2</sup> / 721-926 ft<sup>2</sup>

#### Capital Suite

Total Space: 67-86 m<sup>2</sup> / 721-926 ft<sup>2</sup>