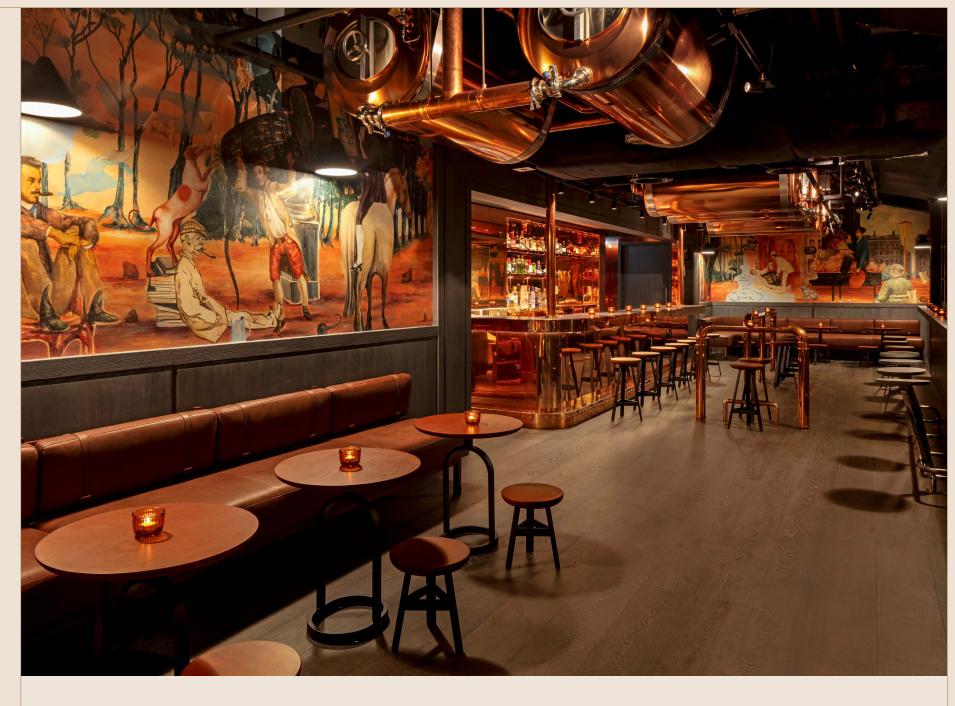

#### Joshua's Tavern

The Londoner's tavern is a homage to Sir Joshua Reynolds, 18th century portrait artist and former Leicester Square resident. Join us for regular live music performances and a contemporary bill of fare with gastro bites, beers and more than 50 types of gin.