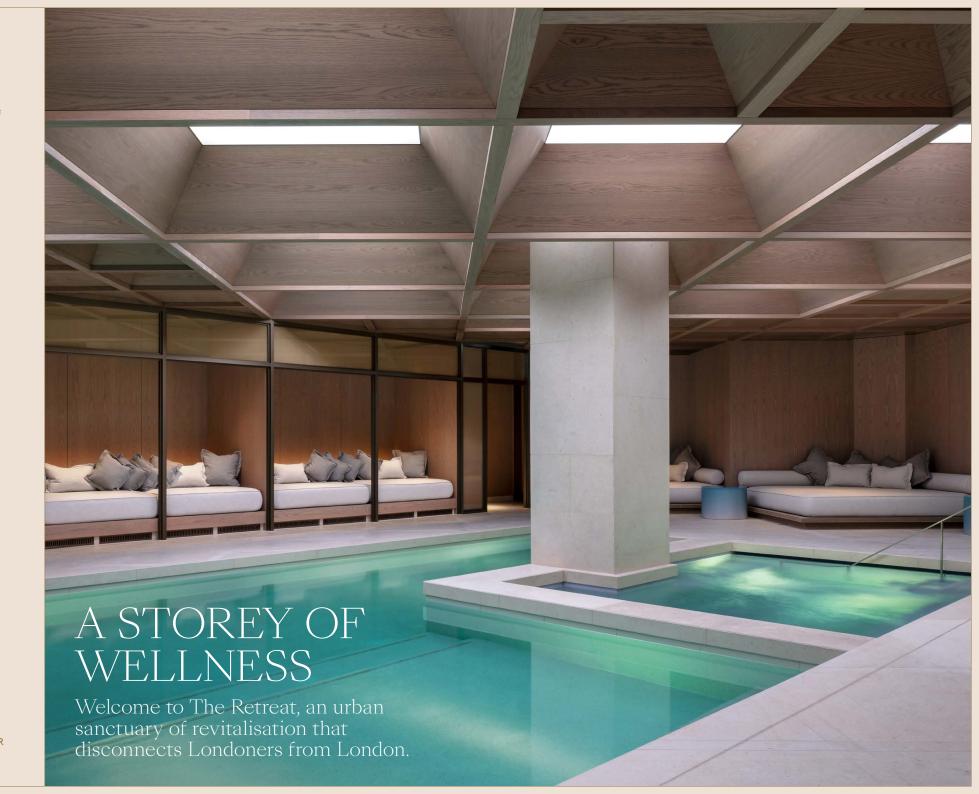

The Residence

The Dining Scene

The Retreat

The Spa Hair & Beauty The Gym Refuel

Capital Suite

The Residence

The Dining Scene

The Retreat

## The Spa

The spa features tranquil spaces to relax, refresh and detoxify, including a swimming pool, hydropool, sauna, steam room and secluded cabanas.

Capital Suite

The Residence

The Dining Scene

The Retreat