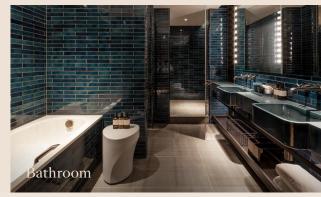

## Bathroom

- Spacious vanity with illuminated theatre mirror
- Miller Harris bathroom amenities
- Premium Japanese Toto washlets with heated seat, jet wand cleanser and sensor-activated lid
- Luxurious bathrobe and cushioned slippers
- Double sink
- Bathtub and shower
- Guest restroom