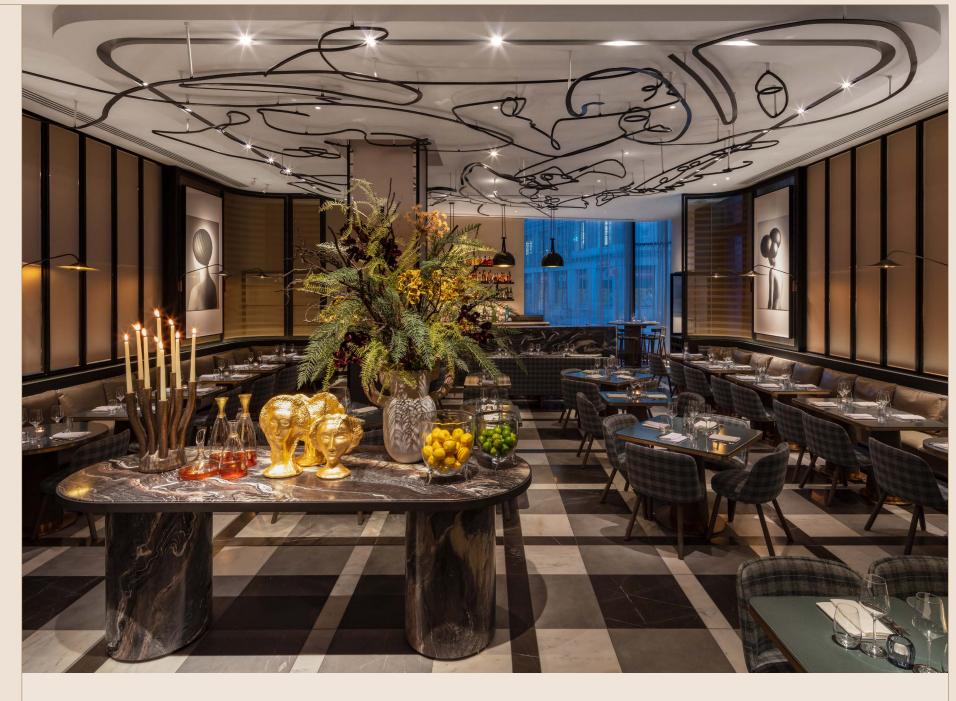

## Whitcomb's

The Londoner's signature restaurant is a place where light, artistic surroundings meet cuisine led by exclusive, seasonal ingredients. Welcome to a corner of the French Mediterranean, with a terrace overlooking Leicester Square.