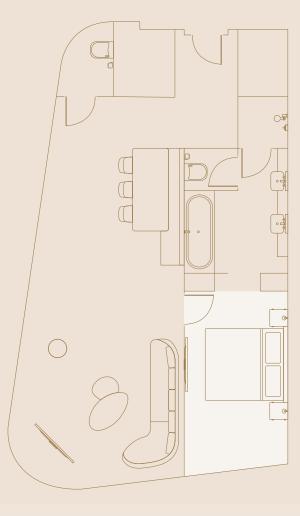

# Capital Suite

Click to enter

Welcome
 Capital Suite
 The Residence
 The Dining Scene
 The Retreat





Capital Suite

Floor Plans Suite Privileges

The Residence

The Dining Scene





Capital Suite

Floor PlansSuite Privileges

The Residence

The Dining Scene

The Retreat

## Capital Suite

Total Space: 67-86 m<sup>2</sup> / 721-926 ft<sup>2</sup>









## Living Space

- Designer chairs and sofas
- Marble dining table
- Original art and sculptures
- Leicester Square views
- Smart TV with Google Chromecast
- Guest restroom



Capital Suite

Floor PlansSuite Privileges

The Residence

The Dining Scene

The Retreat

#### Capital Suite

Total Space: 67-86 m<sup>2</sup> / 721-926 ft<sup>2</sup>









## Bedroom

- King bed with handcrafted Vispring mattress
- 400 thread count Irish linen
- Feather down pillows and mattress topper
- Original art by Edd Pearman
- Unlimited bottled premium water
- Steamery handheld steamer
- Roberts Bluetooth radio and speakers

- Handcrafted umbrella
- In-room drawer safe
- Complimentary latest generation Wi-Fi 6
- Smart TV with Google Chromecast
- Lutron lighting control system



Capital Suite

Floor PlansSuite Privileges

The Residence

The Dining Scene

The Retreat

#### Capital Suite

Total Space: 67-86 m<sup>2</sup> / 721-926 ft<sup>2</sup>









## Bathroom

- Spacious vanity with illuminated theatre mirror
- Miller Harris bathroom amenities
- Premium Japanese Toto washlets with heated seat, jet wand cleanser and sensor-activated lid
-