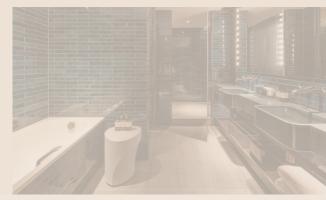

## Bathroom

- Spacious vanity with illuminated theatre mirror
- Miller Harris bathroom amenities
- Premium Japanese Toto washlets with heated seat, jet wand cleanser and sensor-activated lid
- Luxurious bathrobe and cushioned slippers
- Double sink
- Bathtub and shower
- Guest restroom