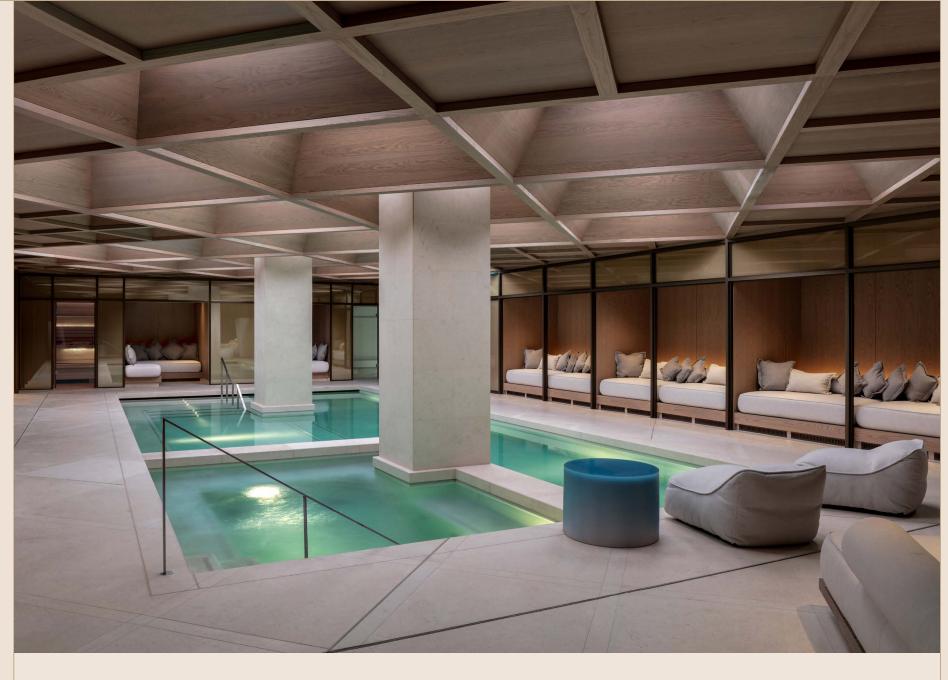

## The Spa

The spa features tranquil spaces to relax, refresh and detoxify, including a swimming pool, hydropool, sauna, steam room and secluded cabanas.

Capital Suite

The Residence

The Dining Scene

The Retreat