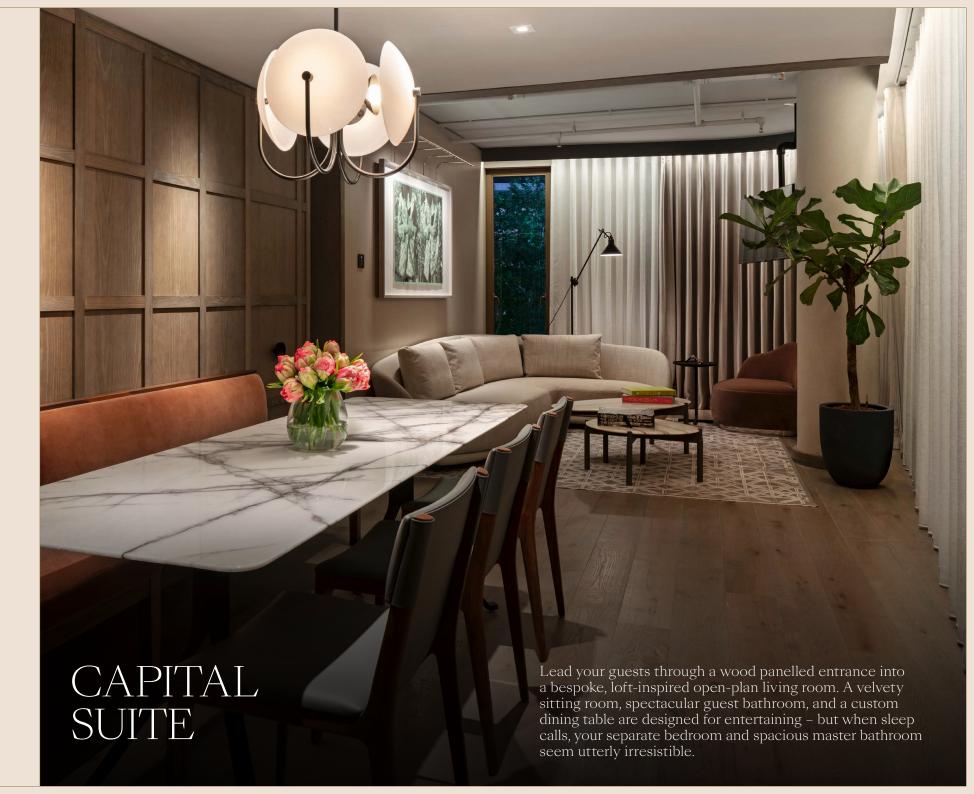

## Living Space

- Designer chairs and sofas
- Marble dining table
- Original art and sculptures
- Leicester Square views
- Smart TV with Google Chromecast
- Guest restroom

Capital Suite

Floor PlansSuite Privileges