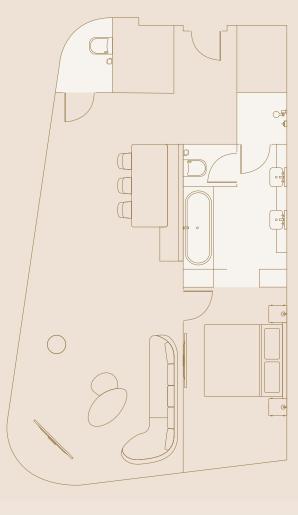

## Capital Suite

Total Space: 67-86 m<sup>2</sup> / 721-926 ft<sup>2</sup>

#### Capital Suite

Total Space: 67-86 m<sup>2</sup> / 721-926 ft<sup>2</sup>