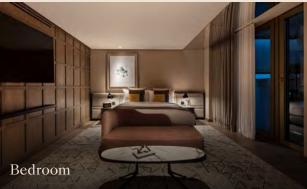

# Bedroom

- King bed with handcrafted Vispring mattress
- 400 thread count Irish linen
- Feather down pillows and mattress topper
- Chaise longue or chair with a view
- Original art by Edd Pearman and The Connor Brothers
- Unlimited bottled premium water
- Steamery handheld steamer

# Bedroom

- King bed with handcrafted Vispring mattress
- 400 thread count Irish linen
- Feather down pillows and mattress topper
- Chaise longue or chair with a view
- Original art by Edd Pearman and The Connor Brothers
- Unlimited bottled premium water

### Bedroom

- King bed with handcrafted Vispring mattress
- 400 thread count Irish linen
- Feather down pillows and mattress topper
- Original art by Edd Pearman
- Unlimited bottled premium water
- Steamery handheld steamer

# Bedroom

- King bed with handcrafted Vispring mattress
- 400 thread count Irish linen
- Feather down pillows and mattress topper
- Original art by Edd Pearman
- Unlimited bottled premium water
- Steamery handheld steamer
- Roberts Bluetooth radio and speakers

### Bedroom

- King bed with handcrafted Vispring mattress
- 400 thread count Irish linen
- Feather down pillows and mattress topper
- Original art by Edd Pearman
- Unlimited bottled premium water
- Steamery handheld steamer
- Roberts Bluetooth radio and speakers