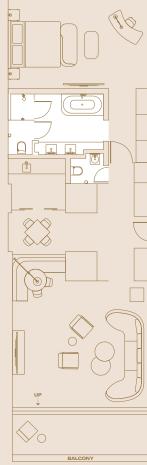

### Level 9

Space per floor:  $100 \text{ m}^2 / 968 \text{ ft}^2$ Combined space:  $190 \text{ m}^2 / 2045 \text{ ft}^2$ 

- Designer chairs and sofas
- Calacatta marble bar
- Original art and sculptures
- Leicester Square views
- Kitchenette
- Smart TV with Google Chromecast

### Level 9

Space per floor:  $100 \text{ m}^2 / 968 \text{ ft}^2$ Combined space: 190 m<sup>2</sup> / 2045 ft<sup>2</sup>