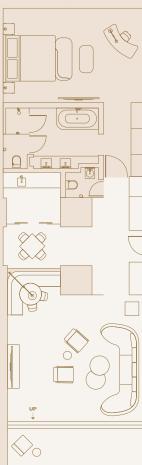

### Signature Suites

Total Space: 119 m<sup>2</sup> / 1280 ft<sup>2</sup>

### Bedroom

- King bed with handcrafted Vispring mattress
- 400 thread count Irish linen
- Feather down pillows and mattress topper
- Original art by Edd Pearman
- Unlimited bottled premium water
- Steamery handheld steamer

- Roberts Bluetooth radio and speakers
- Handcrafted umbrella
- In-room drawer safe
- Complimentary latest generation Wi-Fi 6
- Smart TV with Google Chromecast
- Lutron lighting control system

Tower Penthouse Suite