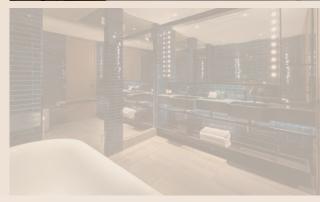

# Bathroom

- Spacious vanity with illuminated theatre mirror
- Miller Harris bathroom amenities
- Dyson hairdryer
- Premium Japanese Toto washlets with heated seat, jet wand cleanser and sensor-activated lid
- Luxurious bathrobe and cushioned slippers