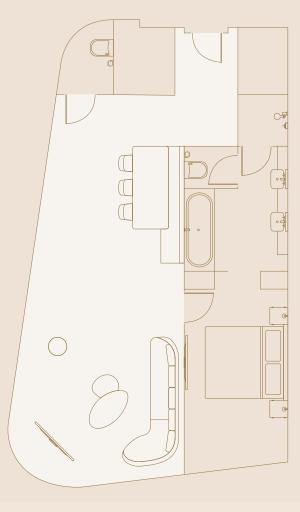

### Level 9

Space per floor:  $100 \text{ m}^2 / 968 \text{ ft}^2$ Combined space:  $190 \text{ m}^2 / 2045 \text{ ft}^2$ 

- Designer chairs and sofas
- Calacatta marble bar
- Original art and sculptures
- Leicester Square views
- Kitchenette
- Smart TV with Google Chromecast

### Level 9

Space per floor:  $100 \text{ m}^2 / 968 \text{ ft}^2$ Combined space: 190 m<sup>2</sup> / 2045 ft<sup>2</sup>

### Level 9

Space per floor:  $100 \text{ m}^2 / 968 \text{ ft}^2$ Combined space:  $190 \text{ m}^2 / 2045 \text{ ft}^2$ 