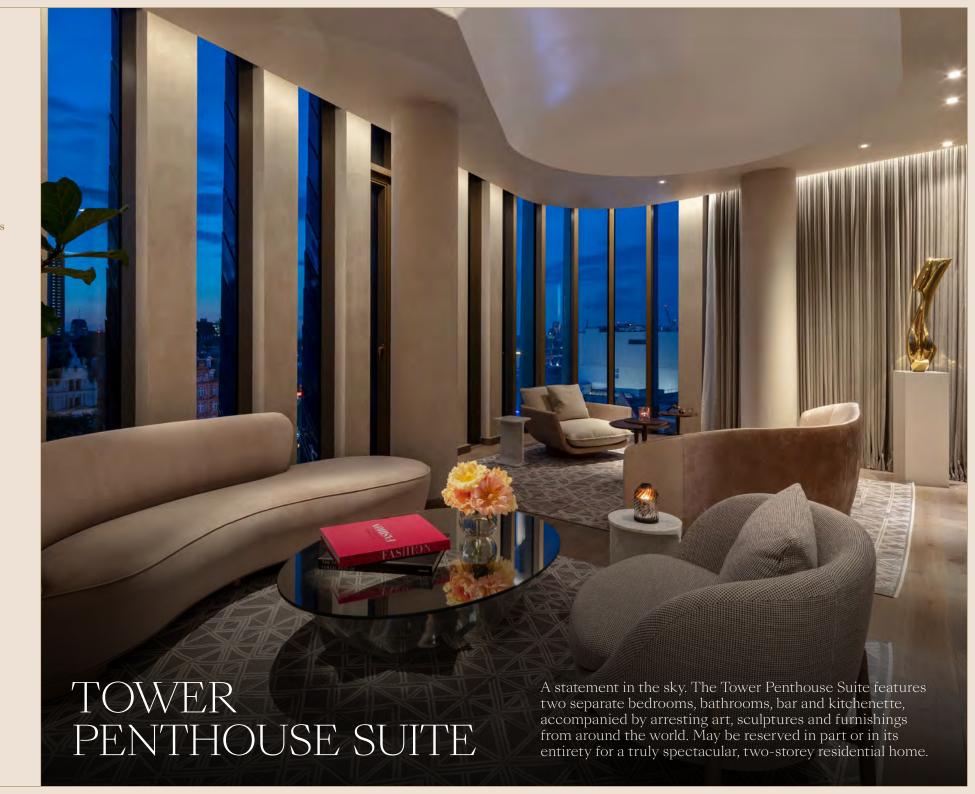

### Level 9

Space per floor:  $100 \text{ m}^2 / 968 \text{ ft}^2$ Combined space:  $190 \text{ m}^2 / 2045 \text{ ft}^2$ 

- Designer chairs and sofas
- Calacatta marble bar
- Original art and sculptures
- Leicester Square views
- Kitchenette
- Smart TV with Google Chromecast

# Bedroom

- King bed with handcrafted Vispring mattress
- 400 thread count Irish linen
- Feather down pillows and mattress topper
- Chaise longue or chair with a view
- Original art by Edd Pearman and The Connor Brothers
- Unlimited bottled premium water
- Steamery handheld steamer

- Roberts Bluetooth radio and speakers

- Complimentary latest generation Wi-Fi 6
- Smart TV with Google Chromecast
- Lutron lighting control system

- Tower Penthouse Suite
  - - Level 9Level 8Suite Privileges