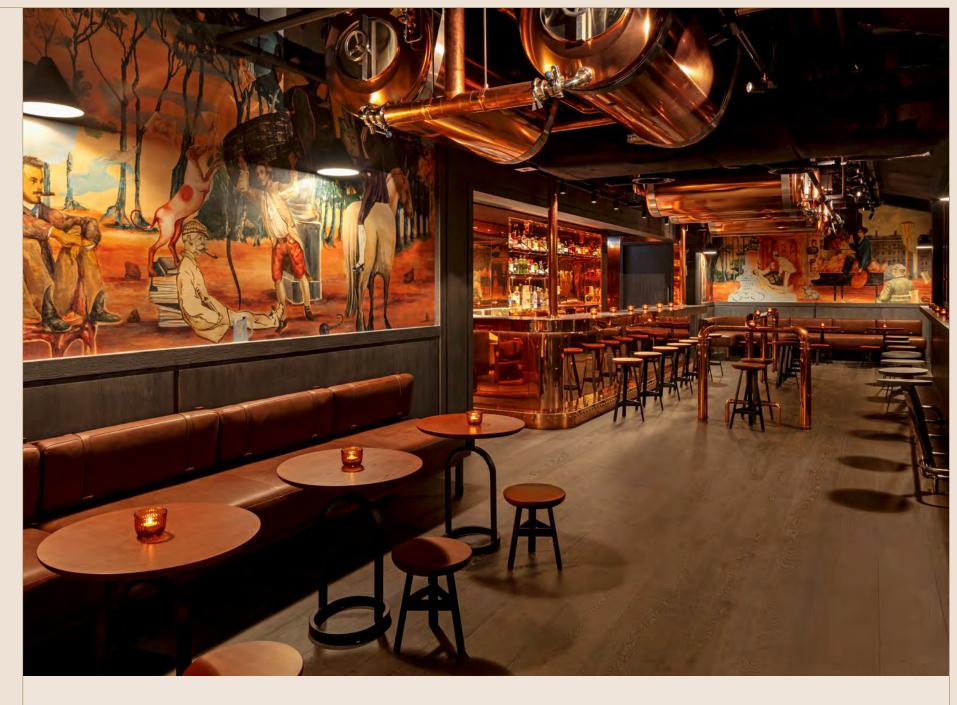

### Joshua's Tavern

The Londoner's tavern is a homage to Sir Joshua Reynolds, 18th century portrait artist and former Leicester Square resident. Join us for regular live music performances and a contemporary bill of fare with gastro bites, beers and more than 50 types of gin.