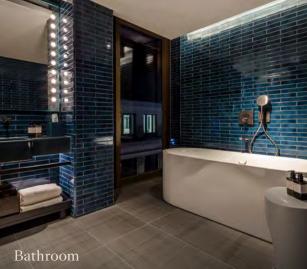

### Bathroom

- Spacious vanity with illuminated theatre mirror
- Miller Harris bathroom amenities
- Premium Japanese Toto washlets with heated seat, jet wand cleanser and sensor-activated lid
- Luxurious bathrobe and cushioned slippers
- Bathtub and shower