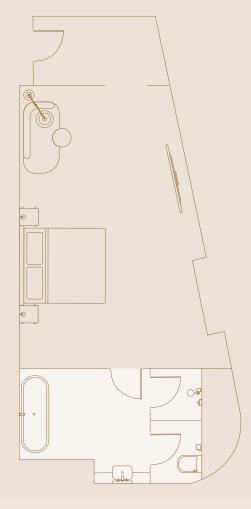

### Level 9

Space per floor:  $100 \text{ m}^2 / 968 \text{ ft}^2$ Combined space:  $190 \text{ m}^2 / 2045 \text{ ft}^2$ 

- Designer chairs and sofas
- Calacatta marble bar
- Original art and sculptures
- Leicester Square views
- Kitchenette
- Smart TV with Google Chromecast

### Level 9

Space per floor:  $100 \text{ m}^2 / 968 \text{ ft}^2$ Combined space: 190 m<sup>2</sup> / 2045 ft<sup>2</sup>