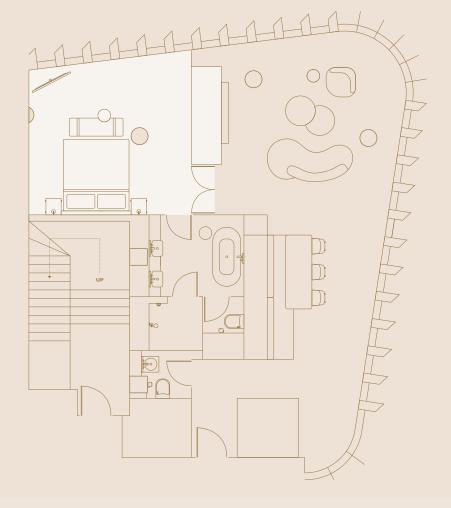

### Level 9

Space per floor:  $100 \text{ m}^2 / 968 \text{ ft}^2$ Combined space:  $190 \text{ m}^2 / 2045 \text{ ft}^2$ 

- Designer chairs and sofas
- Calacatta marble bar
- Original art and sculptures
- Leicester Square views
- Kitchenette
- Smart TV with Google Chromecast

### Level 9

Space per floor:  $100 \text{ m}^2 / 968 \text{ ft}^2$ Combined space: 190 m<sup>2</sup> / 2045 ft<sup>2</sup>