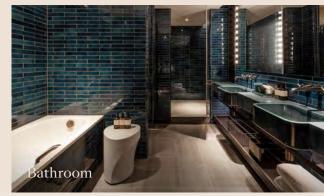

# Bathroom

- Spacious vanity with illuminated theatre mirror
- Miller Harris bathroom amenities
- Dyson hairdryer
- Premium Japanese Toto washlets with heated seat, jet wand cleanser and sensor-activated lid
- Luxurious bathrobe and cushioned slippers

# Bathroom

- Spacious vanity with illuminated theatre mirror
- Miller Harris bathroom amenities
- Premium Japanese Toto washlets with heated seat, jet wand cleanser and sensor-activated lid
- Luxurious bathrobe and cushioned slippers
- Double sink
- Bathtub and shower
- Guest restroom

### Bathroom

- Spacious vanity with illuminated theatre mirror
- Miller Harris bathroom amenities
- Premium Japanese Toto washlets with heated seat, jet wand cleanser and sensor-activated lid
- Luxurious bathrobe and cushioned slippers
- Bathtub and shower