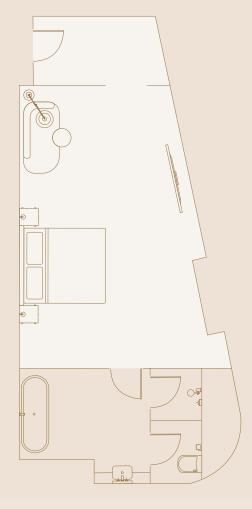

# Suite Privileges

- Exclusive welcome amenity
- An amuse-bouche from our Head Pastry Chef
- Complimentary beverage trolley tailored to your preference
- 24-hour host service for every need
- VIP in-room check-in/out
- Complimentary bespoke housekeeping services
- Personalised itinerary of unique cultural experiences
- Dyson hairdryer
- Fortnum & Mason luxury hamper



Tower Penthouse Suite

Signature Suites

Capital Suite

Corner Suite

Floor Plans
Suite Privileges

Junior Suite

Connecting Rooms

The Residence

The Dining Scene





Tower Penthouse Suite

Signature Suites

Capital Suite

Corner Suite

Floor PlansSuite Privileges

Junior Suite

Connecting Rooms

The Residence

The Dining Scene

The Retreat

### Corner Suite

Total Space: 36-52 m<sup>2</sup> / 388-560 ft<sup>2</sup>







### Bedroom

- King bed with handcrafted Vispring mattress
- 400 thread count Irish linen
- Feather down pillows and mattress topper
- Original art by Edd Pearman
- Unlimited bottled premium water
- Steamery handheld steamer
- Roberts Bluetooth radio and speakers

- Handcrafted umbrell
  - In-room drawer safe
- Complimentary latest generation Wi-Fi 6
- Smart TV with Google Chromecast
- Lutron lighting control system



Tower Penthouse Suite

Signature Suites

Capital Suite

Corner Suite

Floor PlansSuite Privileges

Junior Suite

Connecting Rooms

The Residence

The Dining Scene

The Retreat

### Corner Suite

Total Space: 36-52 m<sup>2</sup> / 388-560 ft<sup>2</sup>







### Bathroom

- Spacious vanity with illuminated theatre mirror
- Miller Harris bathroom amenities
- Premium Ja