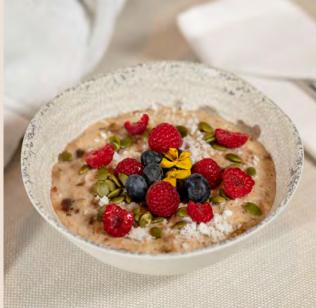

The Retreat

The Spa Hair & Beauty The Gym

Refuel

Created to supplement The Retreat's spa treatments and workout sessions, Refuel is a results-driven superfood and drinks clinic that aims to nourish and promote a holistic state of wellbeing. Discover a range of Ayurvedic breakfasts, health juices, smoothies, light lunches and more, designed to complement post workout sessions and health routines.