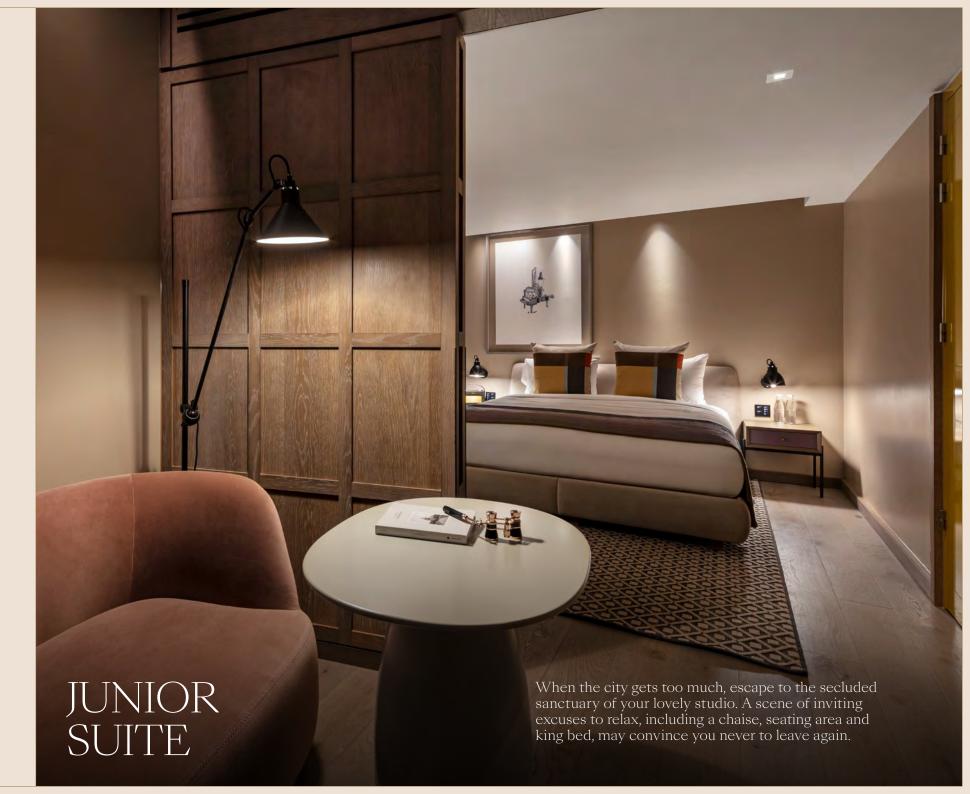

### Junior Suite

Total Space: 29-40 m<sup>2</sup> / 312-431 ft<sup>2</sup>

### Bedroom

- King bed with handcrafted Vispring mattress
- 400 thread count Irish linen
- Feather down pillows and mattress topper
- Original art by Edd Pearman
- Unlimited bottled premium water
- Steamery handheld steamer
- Roberts Bluetooth radio and speakers