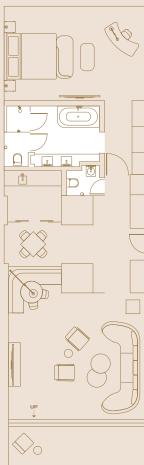

### Level 9

Space per floor:  $100 \text{ m}^2 / 968 \text{ ft}^2$ Combined space:  $190 \text{ m}^2 / 2045 \text{ ft}^2$ 

### Level 8

Space per floor: 90 m² / 968 ft²
Combined space: 190 m² / 2045 ft²