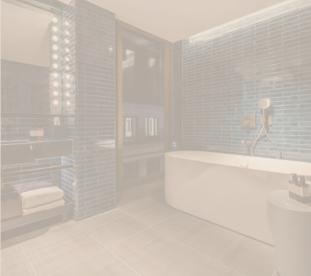

# Bathroom

- Spacious vanity with illuminated theatre mirror
- Miller Harris bathroom amenities
- Dyson hairdryer
- Premium Japanese Toto washlets with heated seat, jet wand cleanser and sensor-activated lid
- Luxurious bathrobe and cushioned slippers