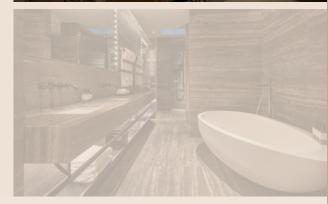

# Bathroom

- Spacious vanity with illuminated theatre mirror
- Miller Harris bathroom amenities
- Dyson hairdryer
- Premium Japanese Toto washlets with heated seat, jet wand cleanser and sensor-activated lid
- Luxurious bathrobe and cushioned slippers