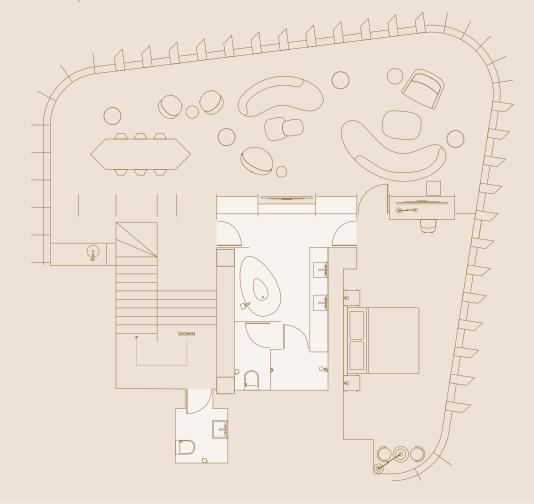

### Level 9

Space per floor:  $100 \text{ m}^2 / 968 \text{ ft}^2$ Combined space:  $190 \text{ m}^2 / 2045 \text{ ft}^2$ 

- Designer chairs and sofas
- Calacatta marble bar
- Original art and sculptures
- Leicester Square views
- Kitchenette
- Smart TV with Google Chromecast

### Level 9

Space per floor:  $100 \text{ m}^2 / 968 \text{ ft}^2$ Combined space: 190 m<sup>2</sup> / 2045 ft<sup>2</sup>