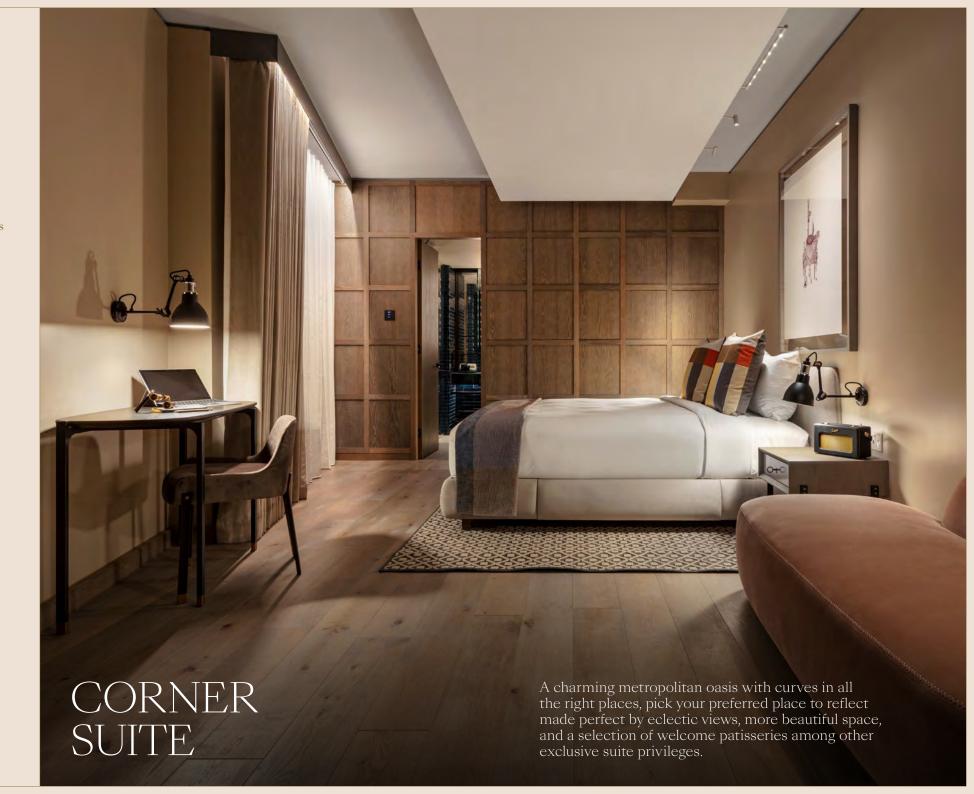

and cushioned slippers
- Double sink
- Bathtub and shower
- Guest restroom



Tower Penthouse Suite

Signature Suites

Capital Suite
Floor Plans

Suite Privileges

Corner Suite

Junior Suite

Connecting Rooms

The Residence

The Dining Scene

The Retreat







# Suite Privileges

- Exclusive welcome amenity
- An amuse-bouche from our Head Pastry Chef
- Complimentary beverage trolley tailored to your preference
- 24-hour host service for every need
- VIP in-room check-in/out
- Complimentary bespoke housekeeping services
- Personalised itinerary of unique cultural experiences
- Dyson hairdryer
- Fortnum & Mason luxury hamper



Tower Penthouse Suite

Signature Suites

Capital Suite

Corner Suite

Floor Plans
Suite Privileges

Junior Suite

Connecting Rooms

The Residence

The Dining Scene





Tower Penthouse Suite

Signature Suites

Capital Suite

Corner Suite

Floor PlansSuite Privileges

Junior Suite

Connecting Rooms

The Residence

The Dining Scene

The Retreat

### Corner Suite

Total Space: 36-52 m<sup>2</sup> / 388-560 ft<sup>2</sup>







### Bedroom

- King bed with handcrafted Vispring mattress
- 400 thread count Irish linen
- Feather down pillows and mattress topper
- Original art by Edd Pearman
- Unlimited bottled premium water
- Steamery handheld steamer
- Roberts Bluetooth radio and speakers

- Handcrafted umbrell
  - In-room drawer safe
- Complimentary latest generation Wi-Fi 6
- Smart TV with Google Chromecast
- Lutron lighting control system



Tower Penthouse Suite

Signature Suites

Capital Suite

Corner Suite

Floor PlansSuite Privileges

Junior Suite