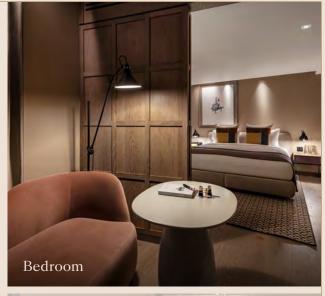

# Bedroom

- King bed with handcrafted Vispring mattress
- 400 thread count Irish linen
- Feather down pillows and mattress topper
- Chaise longue or chair with a view
- Original art by Edd Pearman and The Connor Brothers
- Unlimited bottled premium water
- Steamery handheld steamer

# Bedroom

- King bed with handcrafted Vispring mattress
- 400 thread count Irish linen
- Feather down pillows and mattress topper
- Chaise longue or chair with a view
- Original art by Edd Pearman and The Connor Brothers
- Unlimited bottled premium water

### Bedroom

- King bed with handcrafted Vispring mattress
- 400 thread count Irish linen
- Feather down pillows and mattress topper
- Original art by Edd Pearman
- Unlimited bottled premium water
- Steamery handheld steamer

# Bedroom

- King bed with handcrafted Vispring mattress
- 400 thread count Irish linen
- Feather down pillows and mattress topper
- Original art by Edd Pearman
- Unlimited bottled premium water
- Steamery handheld steamer
- Roberts Bluetooth radio and speakers

### Bedroom

- King bed with handcrafted Vispring mattress
- 400 thread count Irish linen
- Feather down pillows and mattress topper
- Original art by Edd Pearman
- Unlimited bottled premium water
- Steamery handheld steamer
- Roberts Bluetooth radio and speakers