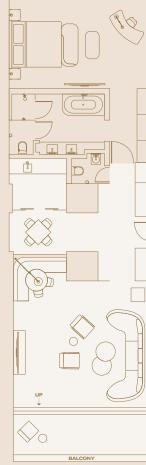

### Signature Suites

Total Space: 119 m<sup>2</sup> / 1280 ft<sup>2</sup>

### Bedroom

- King bed with handcrafted Vispring mattress
- 400 thread count Irish linen
- Feather down pillows and mattress topper
- Original art by Edd Pearman
- Unlimited bottled premium water
- Steamery handheld steamer

- Roberts Bluetooth radio and speakers
- Handcrafted umbrella
- In-room drawer safe
- Complimentary latest generation Wi-Fi 6
- Smart TV with Google Chromecast
- Lutron lighting control system

Tower Penthouse Suite