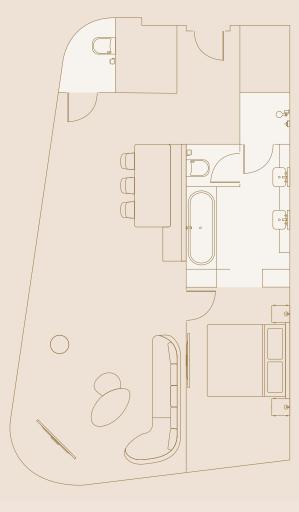

### Level 9

Space per floor:  $100 \text{ m}^2 / 968 \text{ ft}^2$ Combined space:  $190 \text{ m}^2 / 2045 \text{ ft}^2$ 

- Designer chairs and sofas
- Calacatta marble bar
- Original art and sculptures
- Leicester Square views
- Kitchenette
- Smart TV with Google Chromecast

### Level 9

Space per floor:  $100 \text{ m}^2 / 968 \text{ ft}^2$ Combined space: 190 m<sup>2</sup> / 2045 ft<sup>2</sup>

### Level 9

Space per floor:  $100 \text{ m}^2 / 968 \text{ ft}^2$ Combined space:  $190 \text{ m}^2 / 2045 \text{ ft}^2$ 