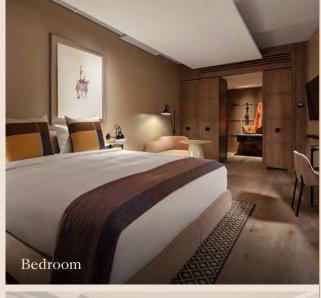

# Bedroom

- King bed with handcrafted Vispring mattress
- 400 thread count Irish linen
- Feather down pillows and mattress topper
- Chaise longue or chair with a view
- Original art by Edd Pearman and The Connor Brothers
- Unlimited bottled premium water
- Steamery handheld steamer