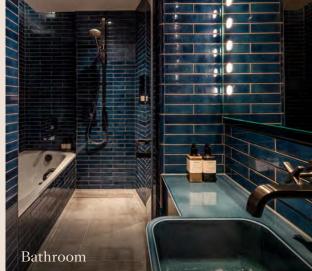

# Bathroom

- Spacious vanity with illuminated theatre mirror
- Miller Harris bathroom amenities
- Premium Japanese Toto washlets with heated seat, jet wand cleanser and sensor-activated lid
- Luxurious bathrobe and cushioned slippers
- Double sink
- Bathtub and shower
- Guest restroom

### Bathroom

- Spacious vanity with illuminated theatre mirror
- Miller Harris bathroom amenities
- Premium Japanese Toto washlets with heated seat, jet wand cleanser and sensor-activated lid
- Luxurious bathrobe and cushioned slippers
- Bathtub and shower