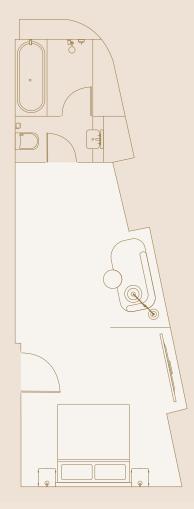

### Level 9

Space per floor:  $100 \text{ m}^2 / 968 \text{ ft}^2$ Combined space:  $190 \text{ m}^2 / 2045 \text{ ft}^2$ 

- Designer chairs and sofas
- Calacatta marble bar
- Original art and sculptures
- Leicester Square views
- Kitchenette
- Smart TV with Google Chromecast

### Level 9

Space per floor:  $100 \text{ m}^2 / 968 \text{ ft}^2$ Combined space: 190 m<sup>2</sup> / 2045 ft<sup>2</sup>

### Level 9

Space per floor:  $100 \text{ m}^2 / 968 \text{ ft}^2$ Combined space:  $190 \text{ m}^2 / 2045 \text{ ft}^2$ 