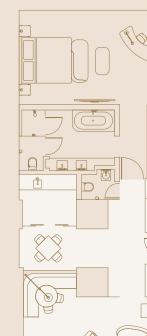

### Level 9

Space per floor:  $100 \text{ m}^2 / 968 \text{ ft}^2$ Combined space:  $190 \text{ m}^2 / 2045 \text{ ft}^2$ 

- Designer chairs and sofas
- Calacatta marble bar
- Original art and sculptures
- Leicester Square views
- Kitchenette
- Smart TV with Google Chromecast

### Level 9

Space per floor:  $100 \text{ m}^2 / 968 \text{ ft}^2$ Combined space: 190 m<sup>2</sup> / 2045 ft<sup>2</sup>

# Bedroom

- King bed with handcrafted Vispring mattress
- 400 thread count Irish linen
- Feather down pillows and mattress topper
- Chaise longue or chair with a view
- Original art by Edd Pearman and The Connor Brothers
- Unlimited bottled premium water
- Steamery handheld steamer

# Bathroom

- Spacious vanity with illuminated theatre mirror
- Miller Harris bathroom amenities
- Dyson hairdryer
- Premium Japanese Toto washlets with heated seat, jet wand cleanser and sensor-activated lid
- Luxurious bathrobe and cushioned slippers