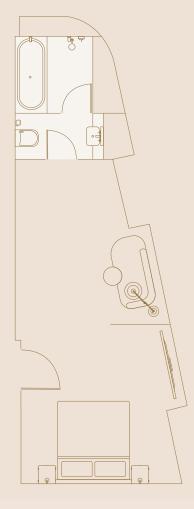

ite

Connecting Rooms

The Residence

The Dining Scene

The Retreat

### Junior Suite

Total Space: 29-40 m<sup>2</sup> / 312-431 ft<sup>2</sup>







### Bedroom

- King bed with handcrafted Vispring mattress
- 400 thread count Irish linen
- Feather down pillows and mattress topper
- Original art by Edd Pearman
- Unlimited bottled premium water
- Steamery handheld steamer
- Roberts Bluetooth radio and speakers

- Handcrafted umbrell
  - In-room drawer safe
- Complimentary latest generation Wi-Fi 6
- Smart TV with Google Chromecast
- Lutron lighting control system



Tower Penthouse Suite

Signature Suites

Capital Suite

Corner Suite

Junior Suite

Connecting Rooms

The Residence

The Dining Scene

The Retreat

### Junior Suite

Total Space: 29-40 m<sup>2</sup> / 312-431 ft<sup>2</sup>







### Bathroom

- Spacious vanity with illuminated theatre mirror
- Miller Harris bathroom amenities
- Premium Japanese Toto washlets with heated seat, jet wand cleanser and sensor-activated lid
- Luxurious bathrobe and cushioned slippers
- Bathtub and shower



Tower Penthouse Suite

Signature Suites

Capital Suite

Corner Suite

Junior Suite

The Residence

The Dining Scene





Tower Penthouse Suite

Signature Suites

Capital Suite

Corner Suite

Junior Suite

Connecting Rooms

The Residence
The Residence

The Dining Scene





Tower Penthouse Suite

Signature Suites

Capital Suite

Corner Suite

Junior Suite

Connecting Rooms

The Residence

The Dining Scene

The Retreat









# The Residence

The Residence has been curated to meet our guests' every work and relaxation needs, wi