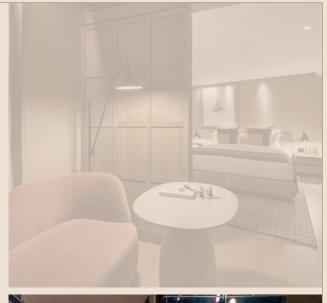

# Signature Suites

Total Space: 119 m<sup>2</sup> / 1280 ft<sup>2</sup>

- Designer chairs and sofa
- Banquette
- Original art and sculptures
- Trafalgar Square views
- Smart TV with Google Chromecast
- Kitchenette
- Games table

### Signature Suites

Total Space: 119 m<sup>2</sup> / 1280 ft<sup>2</sup>