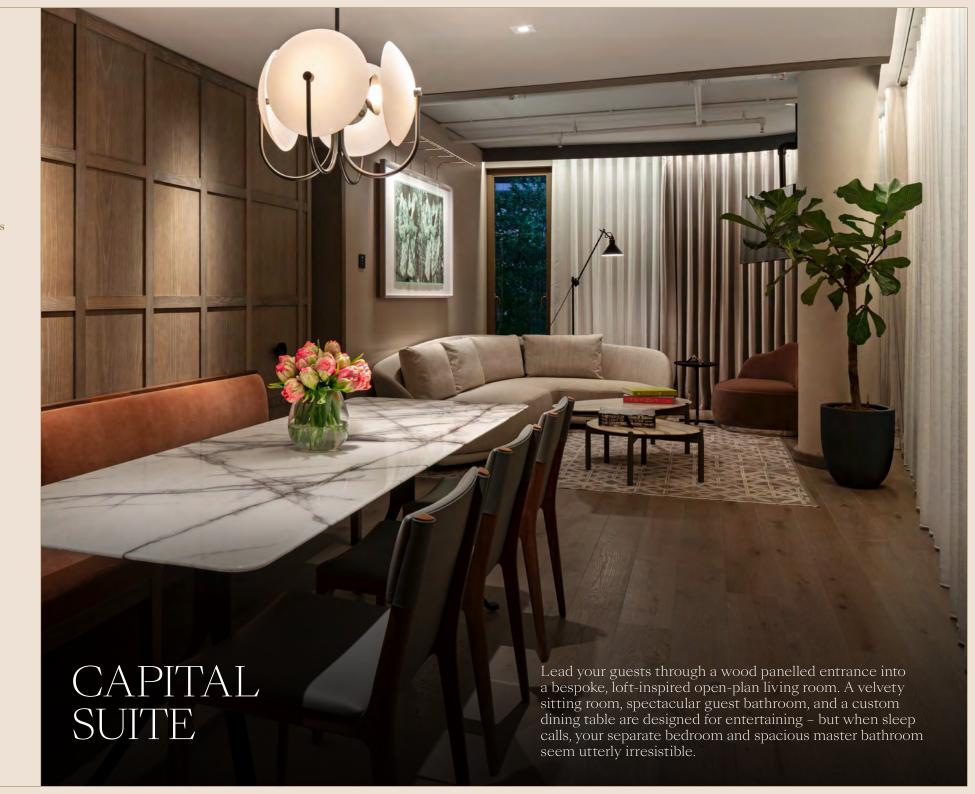

# Capital Suite

Total Space: 67-86 m<sup>2</sup> / 721-926 ft<sup>2</sup>

# Living Space

- Designer chairs and sofas
- Marble dining table
- Original art and sculptures
- Leicester Square views
- Smart TV with Google Chromecast
- Guest restroom

Tower Penthouse Suite

Signature Suites