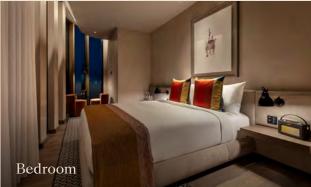

# Bedroom

- King bed with handcrafted Vispring mattress
- 400 thread count Irish linen
- Feather down pillows and mattress topper
- Chaise longue or chair with a view
- Original art by Edd Pearman and The Connor Brothers
- Unlimited bottled premium water
- Steamery handheld steamer

- Roberts Bluetooth radio and speakers

- Complimentary latest generation Wi-Fi 6
- Smart TV with Google Chromecast
- Lutron lighting control system

- Tower Penthouse Suite
  - - Level 9Level 8Suite Privileges