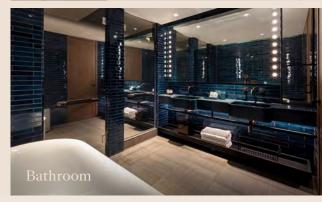

# Bathroom

- Spacious vanity with illuminated theatre mirror
- Miller Harris bathroom amenities
- Dyson hairdryer
- Premium Japanese Toto washlets with heated seat, jet wand cleanser and sensor-activated lid
- Luxurious bathrobe and cushioned slippers

# Bathroom

- Spacious vanity with illuminated theatre mirror
- Miller Harris bathroom amenities
- Premium Japanese Toto washlets with heated seat, jet wand cleanser and sensor-activated lid
- Luxurious bathrobe and cushioned slippers
- Double sink
- Bathtub and shower
- Guest restroom

### Bathroom

- Spacious vanity with illuminated theatre mirror
- Miller Harris bathroom amenities
- Premium Japanese Toto washlets with heated seat, jet wand cleanser and sensor-activated lid
- Luxurious bathrobe and cushioned slippers
- Bathtub and shower