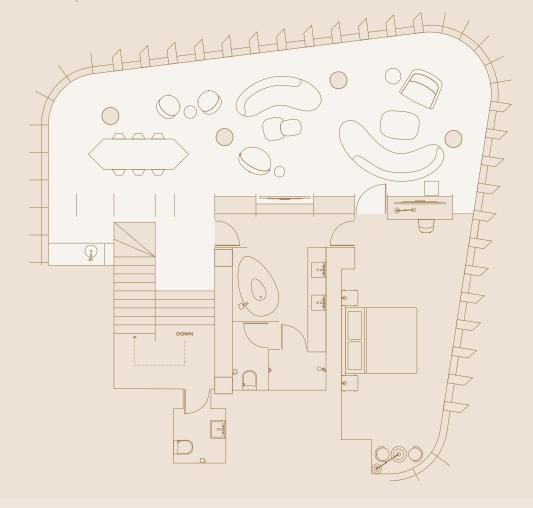

### Level 9

Space per floor:  $100 \text{ m}^2 / 968 \text{ ft}^2$ Combined space:  $190 \text{ m}^2 / 2045 \text{ ft}^2$ 

- Designer chairs and sofas
- Calacatta marble bar
- Original art and sculptures
- Leicester Square views
- Kitchenette
- Smart TV with Google Chromecast

### Level 9

Space per floor:  $100 \text{ m}^2 / 968 \text{ ft}^2$ Combined space: 190 m<sup>2</sup> / 2045 ft<sup>2</sup>

### Level 9

Space per floor:  $100 \text{ m}^2 / 968 \text{ ft}^2$ Combined space:  $190 \text{ m}^2 / 2045 \text{ ft}^2$ 