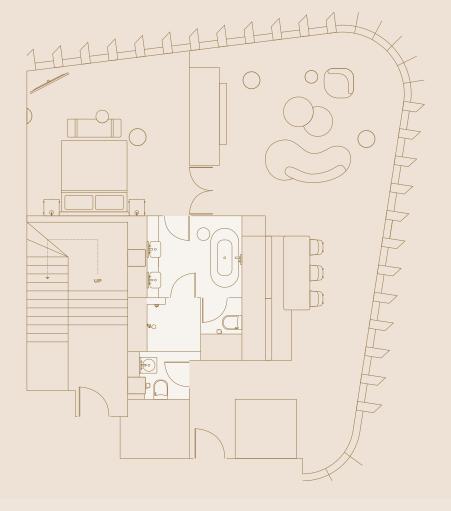

### Level 9

Space per floor:  $100 \text{ m}^2 / 968 \text{ ft}^2$ Combined space:  $190 \text{ m}^2 / 2045 \text{ ft}^2$ 

- Designer chairs and sofas
- Calacatta marble bar
- Original art and sculptures
- Leicester Square views
- Kitchenette
- Smart TV with Google Chromecast

- Penthouse Suite
  - Floor Plans
    - Level 9 Level 8 Suite Privileges

Signature Suites

Capital Suite

Corner Suite

Junior Suite

Connecting Rooms

The Residence

The Dining Scene