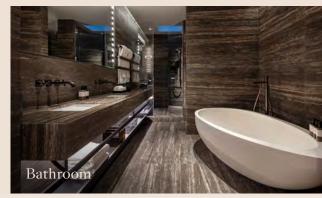

# Bathroom

- Spacious vanity with illuminated theatre mirror
- Miller Harris bathroom amenities
- Dyson hairdryer
- Premium Japanese Toto washlets with heated seat, jet wand cleanser and sensor-activated lid
- Luxurious bathrobe and cushioned slippers