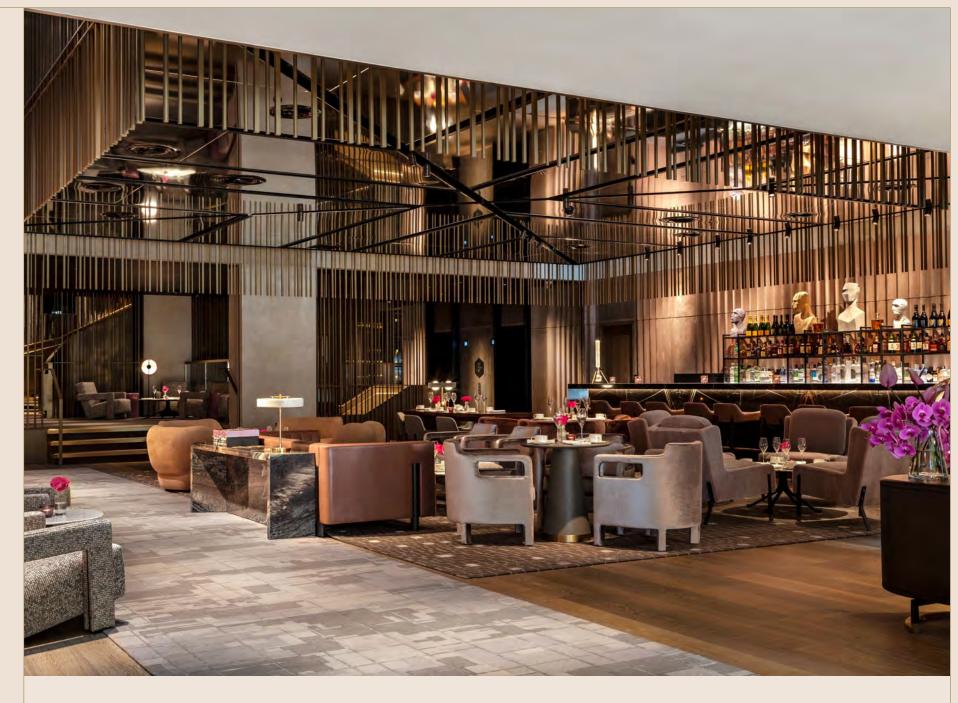

# 8 at The Londoner

A decadent rooftop izakaya lounge that reimagines the informal and traditional Japanese style of dining and drinking in three stunning settings.

Tower Penthouse Suite

Signature Suites

Capital Suite

Corner Suite

Junior Suite

Connecting Rooms

The Residence

The Dining Scene
8 at The Londoner

Whitcomb's
 The Stage
 Joshua's Tavern
 In-room Dining

The Retreat