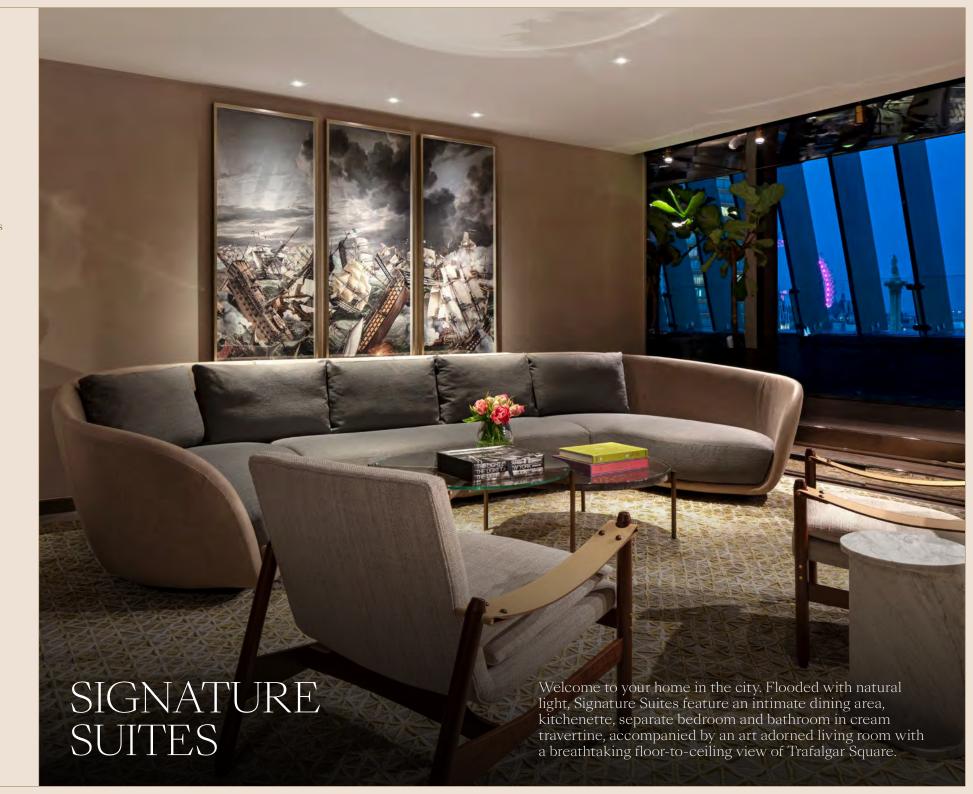

# Signature Suites

Total Space: 119 m<sup>2</sup> / 1280 ft<sup>2</sup>

- Designer chairs and sofa
- Banquette
- Original art and sculptures
- Trafalgar Square views
- Smart TV with Google Chromecast
- Kitchenette
- Games table