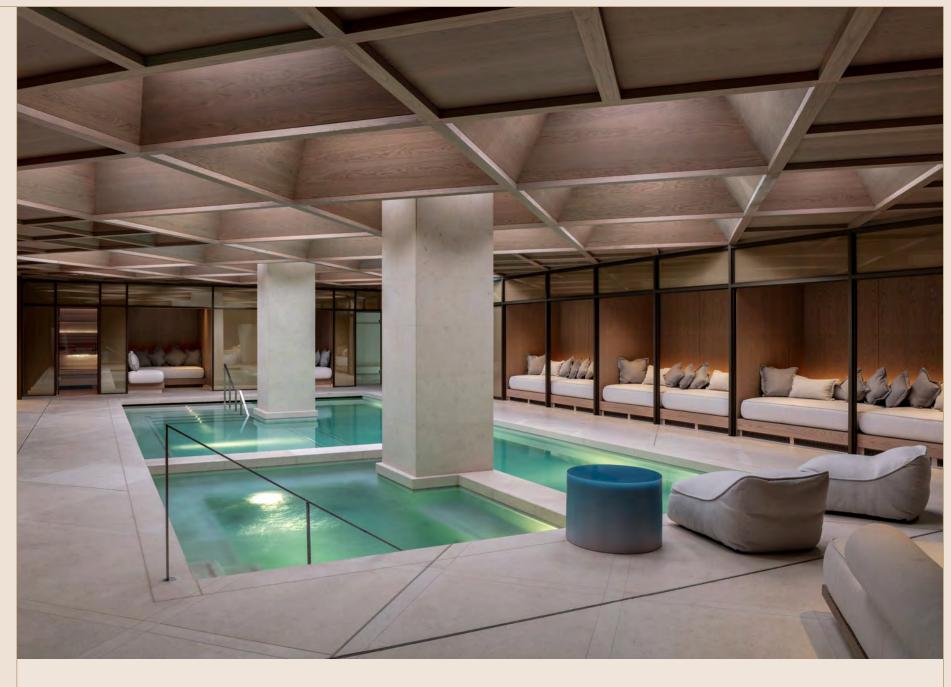

### The Retreat

The Spa
Hair & Beauty
The Gym
Refuel

The spa features tranquil spaces to relax, refresh and detoxify, including a swimming pool, hydropool, sauna, steam room and secluded cabanas.

Tower Penthouse Suite