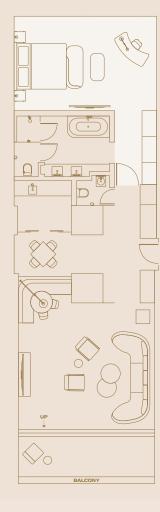

### Level 9

Space per floor:  $100 \text{ m}^2 / 968 \text{ ft}^2$ Combined space:  $190 \text{ m}^2 / 2045 \text{ ft}^2$ 

- Designer chairs and sofas
- Calacatta marble bar
- Original art and sculptures
- Leicester Square views
- Kitchenette
- Smart TV with Google Chromecast

### Level 9

Space per floor:  $100 \text{ m}^2 / 968 \text{ ft}^2$ Combined space: 190 m<sup>2</sup> / 2045 ft<sup>2</sup>

### Level 9

Space per floor:  $100 \text{ m}^2 / 968 \text{ ft}^2$ Combined space:  $190 \text{ m}^2 / 2045 \text{ ft}^2$ 