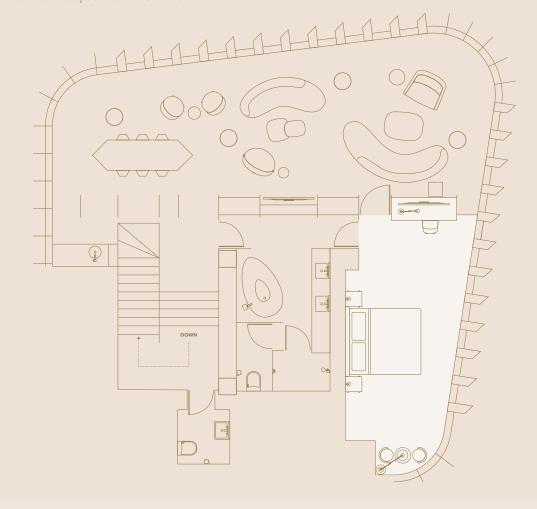

### Level 9

Space per floor:  $100 \text{ m}^2 / 968 \text{ ft}^2$ Combined space:  $190 \text{ m}^2 / 2045 \text{ ft}^2$ 

- Designer chairs and sofas
- Calacatta marble bar
- Original art and sculptures
- Leicester Square views
- Kitchenette
- Smart TV with Google Chromecast

### Level 9

Space per floor:  $100 \text{ m}^2 / 968 \text{ ft}^2$ Combined space: 190 m<sup>2</sup> / 2045 ft<sup>2</sup>

### Level 9

Space per floor:  $100 \text{ m}^2 / 968 \text{ ft}^2$ Combined space:  $190 \text{ m}^2 / 2045 \text{ ft}^2$ 

### Level 8

Space per floor: 90 m² / 968 ft²
Combined space: 190 m² / 2045 ft²