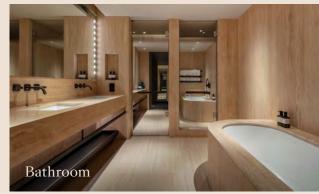

# Bathroom

- Spacious vanity with illuminated theatre mirror
- Miller Harris bathroom amenities
- Dyson hairdryer
- Premium Japanese Toto washlets with heated seat, jet wand cleanser and sensor-activated lid
- Luxurious bathrobe and cushioned slippers

# Bathroom

- Spacious vanity with illuminated theatre mirror
- Miller Harris bathroom amenities
- Premium Japanese Toto washlets with heated seat, jet wand cleanser and sensor-activated lid
- Luxurious bathrobe and cushioned slippers
- Double sink
- Bathtub and shower
- Guest restroom

### Bathroom

- Spacious vanity with illuminated theatre mirror
- Miller Harris bathroom amenities
- Premium Japanese Toto washlets with heated seat, jet wand cleanser and sensor-activated lid
- Luxurious bathrobe and cushioned slippers
- Bathtub and shower