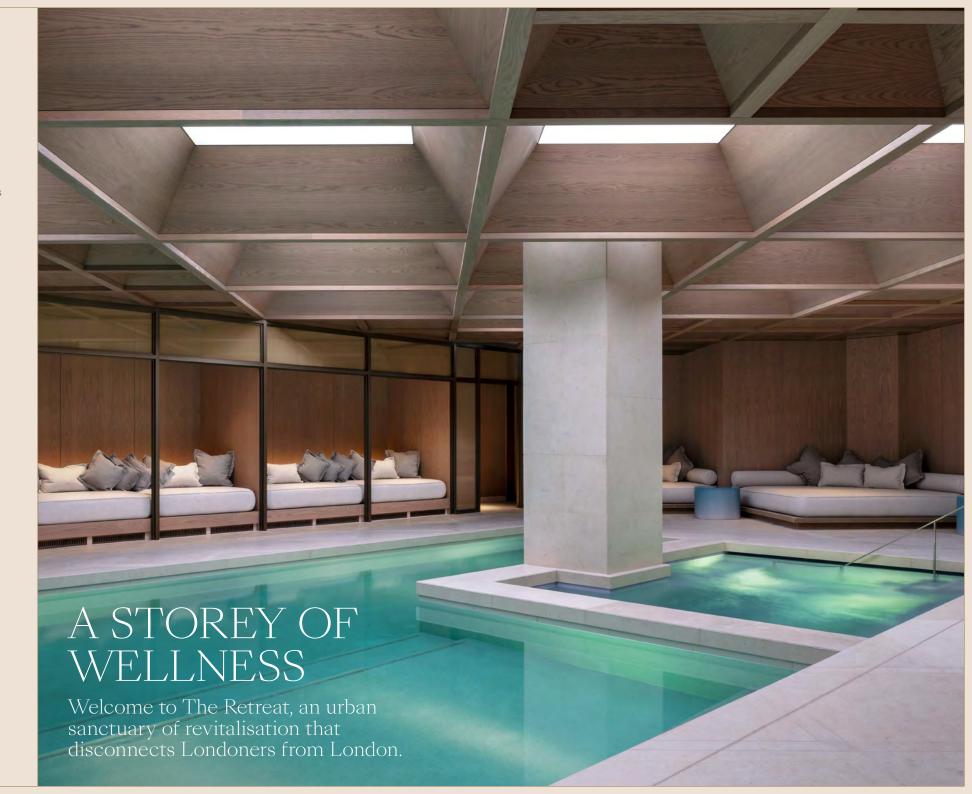

### The Retreat

The Spa Hair & Beauty The Gym Refuel

Tower Penthouse Suite

Signature Suites

Capital Suite

Corner Suite

Junior Suite

Connecting Rooms

### The Retreat

The Spa
Hair & Beauty
The Gym
Refuel

The spa features tranquil spaces to relax, refresh and detoxify, including a swimming pool, hydropool, sauna, steam room and secluded cabanas.

Tower Penthouse Suite