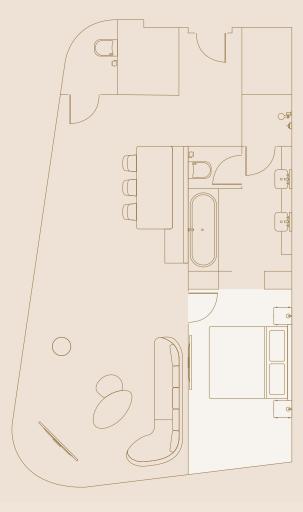

### Level 9

Space per floor:  $100 \text{ m}^2 / 968 \text{ ft}^2$ Combined space:  $190 \text{ m}^2 / 2045 \text{ ft}^2$ 

- Designer chairs and sofas
- Calacatta marble bar
- Original art and sculptures
- Leicester Square views
- Kitchenette
- Smart TV with Google Chromecast

### Level 9

Space per floor:  $100 \text{ m}^2 / 968 \text{ ft}^2$ Combined space: 190 m<sup>2</sup> / 2045 ft<sup>2</sup>

### Level 9

Space per floor:  $100 \text{ m}^2 / 968 \text{ ft}^2$ Combined space:  $190 \text{ m}^2 / 2045 \text{ ft}^2$ 