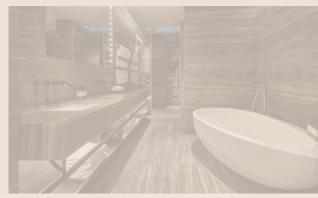

# Bathroom

- Spacious vanity with illuminated theatre mirror
- Miller Harris bathroom amenities
- Dyson hairdryer
- Premium Japanese Toto washlets with heated seat, jet wand cleanser and sensor-activated lid
- Luxurious bathrobe and cushioned slippers

# Bathroom

- Spacious vanity with illuminated theatre mirror
- Miller Harris bathroom amenities
- Premium Japanese Toto washlets with heated seat, jet wand cleanser and sensor-activated lid
- Luxurious bathrobe and cushioned slippers
- Double sink
- Bathtub and shower
- Guest restroom

### Bathroom

- Spacious vanity with illuminated theatre mirror
- Miller Harris bathroom amenities
- Premium Japanese Toto washlets with heated seat, jet wand cleanser and sensor-activated lid
- Luxurious bathrobe and cushioned slippers
- Bathtub and shower