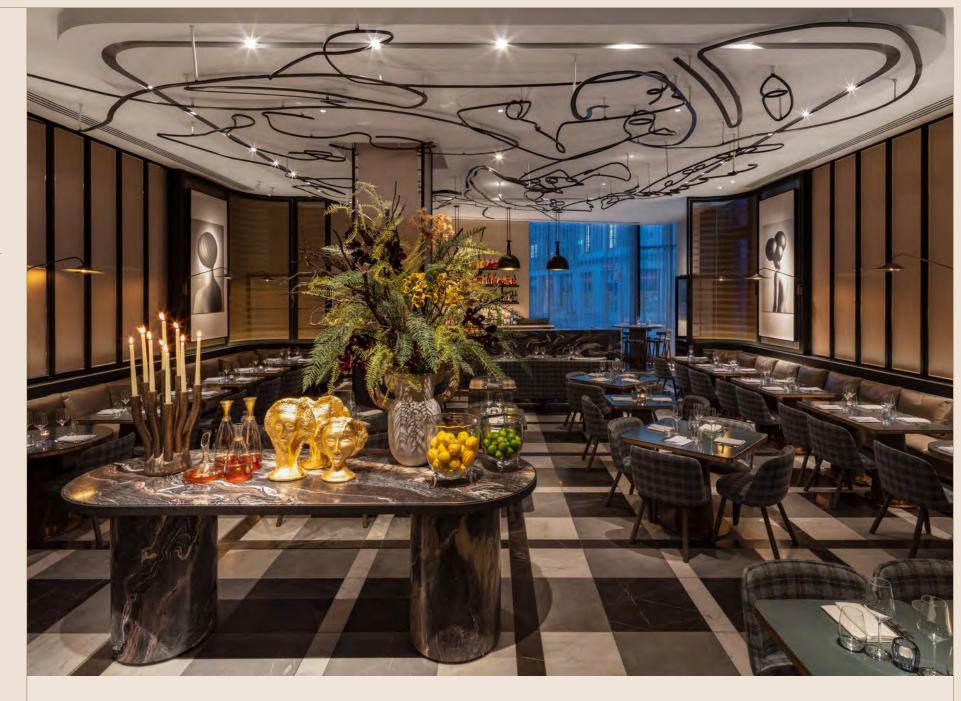

### Whitcomb's

The Londoner's signature restaurant is a place where light, artistic surroundings meet cuisine led by exclusive, seasonal ingredients. Welcome to a corner of the French Mediterranean, with a terrace overlooking Leicester Square.