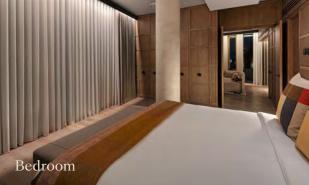

# Bedroom

- King bed with handcrafted Vispring mattress
- 400 thread count Irish linen
- Feather down pillows and mattress topper
- Chaise longue or chair with a view
- Original art by Edd Pearman and The Connor Brothers
- Unlimited bottled premium water
- Steamery handheld steamer

- Roberts Bluetooth radio and speakers

- Complimentary latest generation Wi-Fi 6
- Smart TV with Google Chromecast
- Lutron lighting control system

- Tower Penthouse Suite
  - - Level 9Level 8Suite Privileges