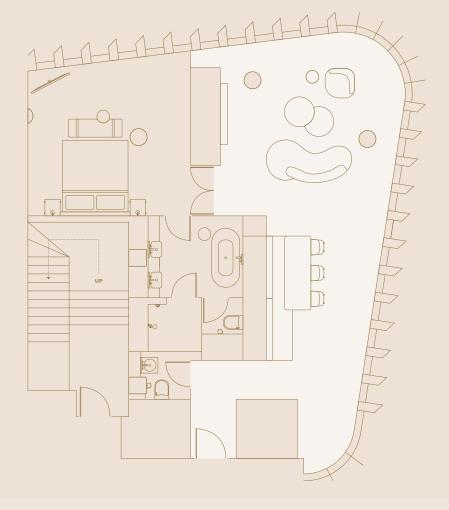

### Level 9

Space per floor:  $100 \text{ m}^2 / 968 \text{ ft}^2$ Combined space:  $190 \text{ m}^2 / 2045 \text{ ft}^2$ 

- Designer chairs and sofas
- Calacatta marble bar
- Original art and sculptures
- Leicester Square views
- Kitchenette
- Smart TV with Google Chromecast

### Level 9

Space per floor:  $100 \text{ m}^2 / 968 \text{ ft}^2$ Combined space: 190 m<sup>2</sup> / 2045 ft<sup>2</sup>

### Level 8

Space per floor: 90 m² / 968 ft²
Combined space: 190 m² / 2045 ft²