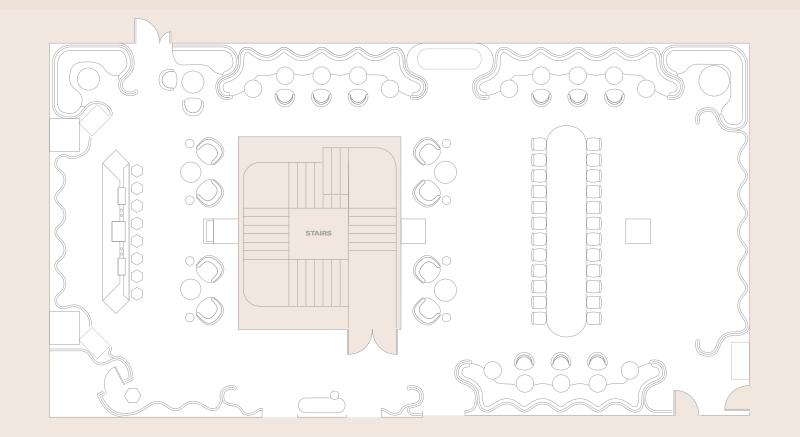

**U-SHAPE** 

7 tables 20 capacity, 6 tables at 3 guests per table and 1 of 2 guests

BOARDROOM

1 table 24 capacity at 24 guests per table

BOARDROOM

2x 24ft long tables of 30 guests plus 1x 18ft long table of 20 guests