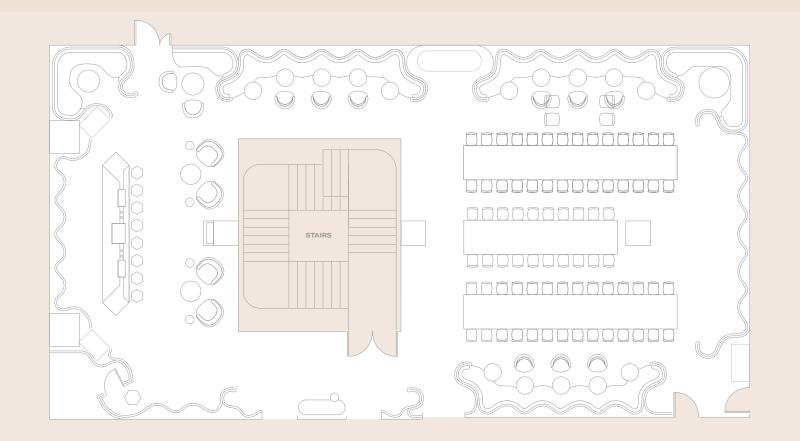

CABARET

6 round tables 36 capacity at 6 guests per table

CABARET

5 round tables 40 capacity at 8 guests per table

CLASSROOM

8 tables 24 capacity at 3 guests per table

CLASSROOM

10 tables 30 capacity at 3 guests per table