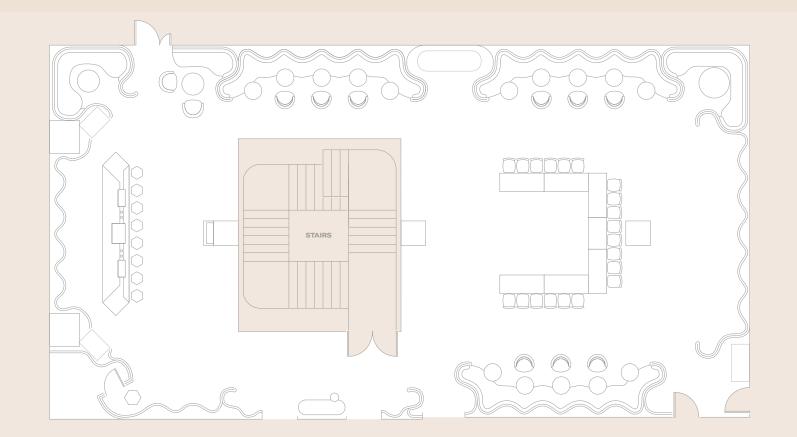

**U-SHAPE** 

7 tables 20 capacity, 6 tables at 3 guests per table and 1 of 2 guests

BOARDROOM

1 table 24 capacity at 24 guests per table

BOARDROOM

2x 24ft long tables of 30 guests plus 1x 18ft long table of 20 guests