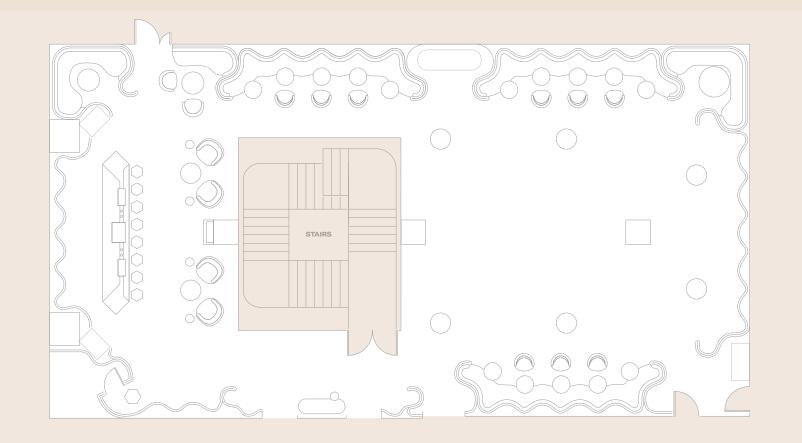

| DIMENSIONS     | Area    | Area      |           | Length |                                |       |        | Height    | Height   |  |
|----------------|---------|-----------|-----------|--------|--------------------------------|-------|--------|-----------|----------|--|
|                | sq. m   | sq. ft    | m         | ft     | m                              |       | ft     | m         | ft       |  |
| The Green Room | 299     | 3,214     | 23.7      | 77' 8" | 12.6                           |       | 41' 3" | 2.2       | 7' 2"    |  |
|                |         |           |           |        |                                |       |        |           |          |  |
| CAPACITIES     | Theatre | Classroom | Boardroor |        | Lunch/Dinner*<br>*round tables | U-sha | ре     | Reception | Imperial |  |
| The Green Room | 76      | 30        | 28        |        | 82                             | 20    |        | 150       | 80       |  |