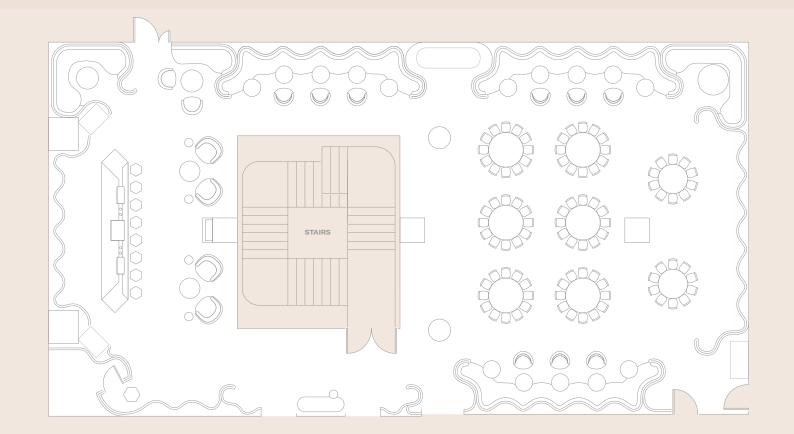

CABARET

6 round tables 36 capacity at 6 guests per table

CABARET

5 round tables 40 capacity at 8 guests per table

CLASSROOM

8 tables 24 capacity at 3 guests per table

CLASSROOM

10 tables 30 capacity at 3 guests per table

DINNER

82 guests with 2 poseur tables 6 x 6ft rounds of 12 guests plus 2 x 5ft rounds of 10 guests

DINNER

82 guests 6 x 6ft rounds of 12 guests plus 2 x 5ft rounds of 10 guests

STANDING

6 poseur tables

THEATRE