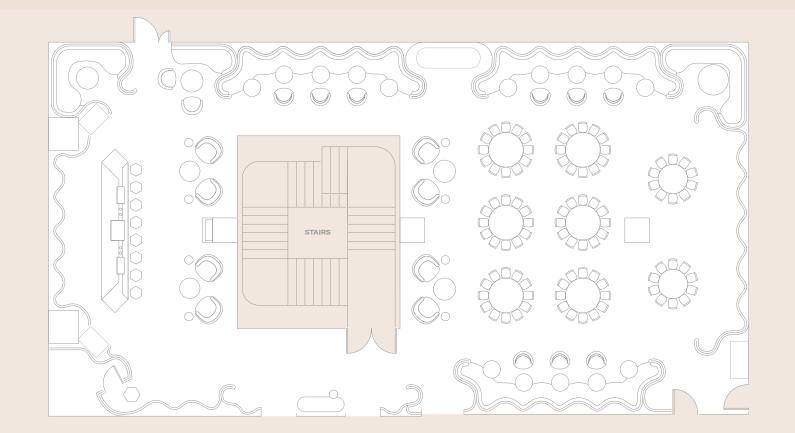

| DIMENSIONS     | Area    | Area      |           | Length |                                |       |        | Height    | Height   |  |
|----------------|---------|-----------|-----------|--------|--------------------------------|-------|--------|-----------|----------|--|
|                | sq. m   | sq. ft    | m         | ft     | m                              |       | ft     | m         | ft       |  |
| The Green Room | 299     | 3,214     | 23.7      | 77' 8" | 12.6                           |       | 41' 3" | 2.2       | 7' 2"    |  |
|                |         |           |           |        |                                |       |        |           |          |  |
| CAPACITIES     | Theatre | Classroom | Boardroor |        | Lunch/Dinner*<br>*round tables | U-sha | ре     | Reception | Imperial |  |
| The Green Room | 76      | 30        | 28        |        | 82                             | 20    |        | 150       | 80       |  |

DINNER

82 guests with 2 poseur tables 6 x 6ft rounds of 12 guests plus 2 x 5ft rounds of 10 guests

DINNER

82 guests 6 x 6ft rounds of 12 guests plus 2 x 5ft rounds of 10 guests

STANDING

6 poseur tables

THEATRE