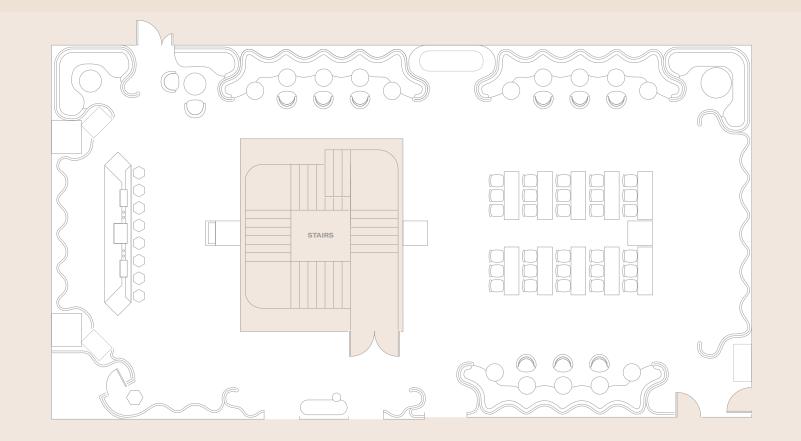

CABARET

6 round tables 36 capacity at 6 guests per table

CABARET

5 round tables 40 capacity at 8 guests per table

CLASSROOM

8 tables 24 capacity at 3 guests per table

CLASSROOM

10 tables 30 capacity at 3 guests per table