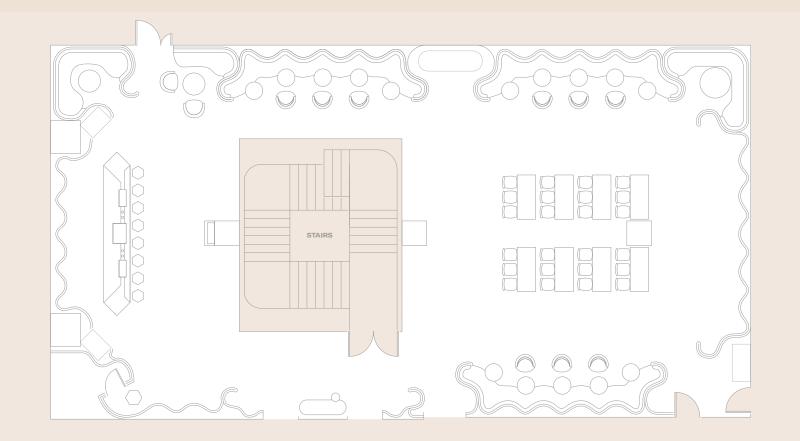

**U-SHAPE** 

7 tables 20 capacity, 6 tables at 3 guests per table and 1 of 2 guests

BOARDROOM

1 table 24 capacity at 24 guests per table

BOARDROOM

2x 24ft long tables of 30 guests plus 1x 18ft long table of 20 guests

CABARET

6 round tables 36 capacity at 6 guests per table

CABARET

5 round tables 40 capacity at 8 guests per table

CLASSROOM

8 tables 24 capacity at 3 guests per table

CLASSROOM

10 tables 30 capacity at 3 guests per table