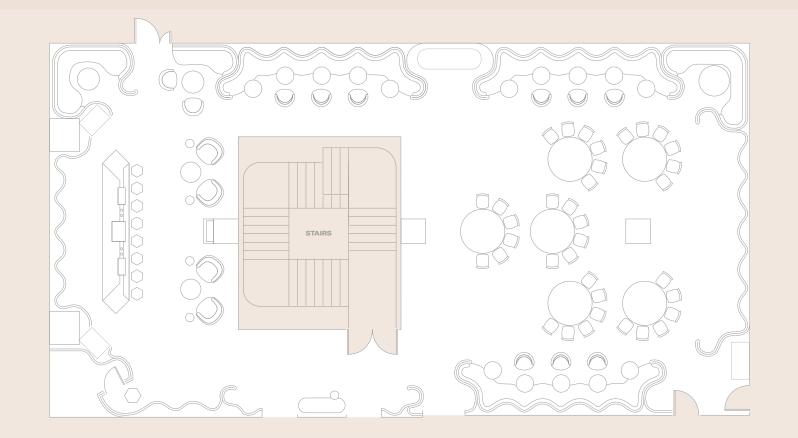

DINNER

82 guests with 2 poseur tables 6 x 6ft rounds of 12 guests plus 2 x 5ft rounds of 10 guests

DINNER

82 guests 6 x 6ft rounds of 12 guests plus 2 x 5ft rounds of 10 guests

STANDING

6 poseur tables

THEATRE