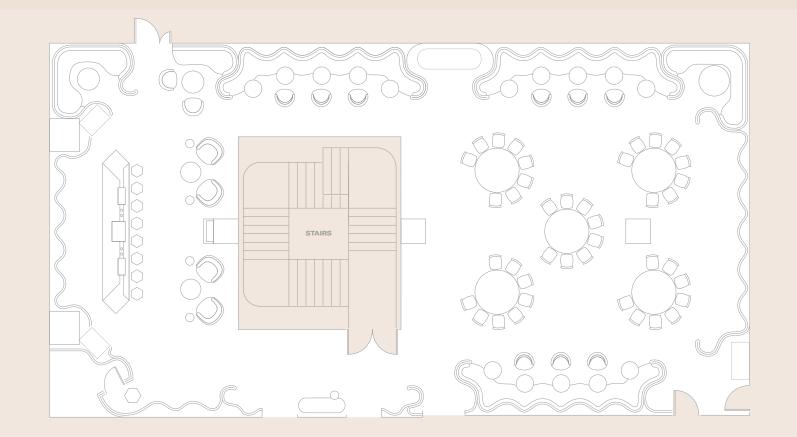

CABARET

6 round tables 36 capacity at 6 guests per table

CABARET

5 round tables 40 capacity at 8 guests per table

CLASSROOM

8 tables 24 capacity at 3 guests per table

CLASSROOM

10 tables 30 capacity at 3 guests per table

DINNER

82 guests with 2 poseur tables 6 x 6ft rounds of 12 guests plus 2 x 5ft rounds of 10 guests

DINNER

82 guests 6 x 6ft rounds of 12 guests plus 2 x 5ft rounds of 10 guests

STANDING

6 poseur tables

THEATRE