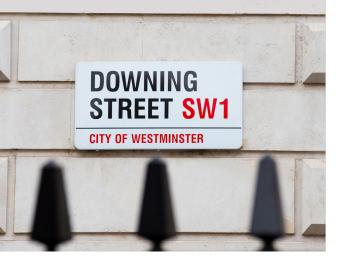

# THE ROYAL WALK

Take a private walking tour through London's Westminster landmarks, exploring the power, privilege and places of Britain and her Empire. From nearby Trafalgar Square to Royal soldiers on horseback and across two Royal Palaces, the trail leads you through the mysterious and often outlandish trials, triumphs and tribulations of Kingdom and Crown. Take a step on the most romantic bridge in the world. Traverse a famous Royal park. Head under Admiralty Arch, over The Mall, and past Downing Street to the gilded gates of Buckingham Palace. Stories, history, laughter, and postcard photo opportunities await – in addition to some rather worrying pelicans...

# THE BUCKET LIST

Told with insight and humour, discover the best parts of our city's story as vou enjov a chauffeured tour of London's most iconic sites. Pat horses at Horse Guards and visit the Prime Minister's abode at Downing Street. Touch a 2,000-year-old wall and beware of Traitor's Gate. Delve into curiosities such as why Buckingham Palace is not a palace, the origins of the sandwich, and who the Queen's favourite tea trader is. Experience the up-close encounter of Westminster Abbey, St Paul's, the mighty Thames, Covent Garden, and, of course, a certain legendary Square at the centre of it all. Abounding with fascinating history, ceremony, heroes, and tyrants, it's everything you've ever wanted to see – in half a day.