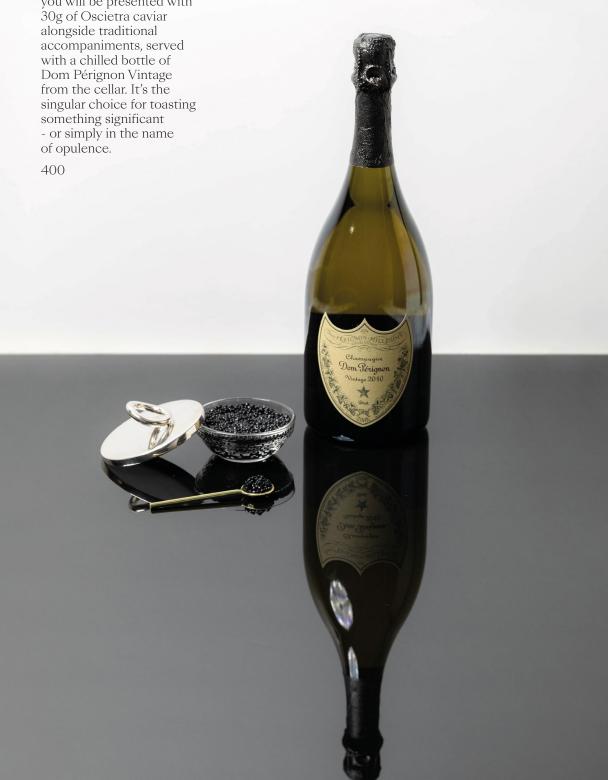

# HEDONISM

There is no pairing more superior than caviar and Champagne. A great dose of decadence in your room, you will be presented with