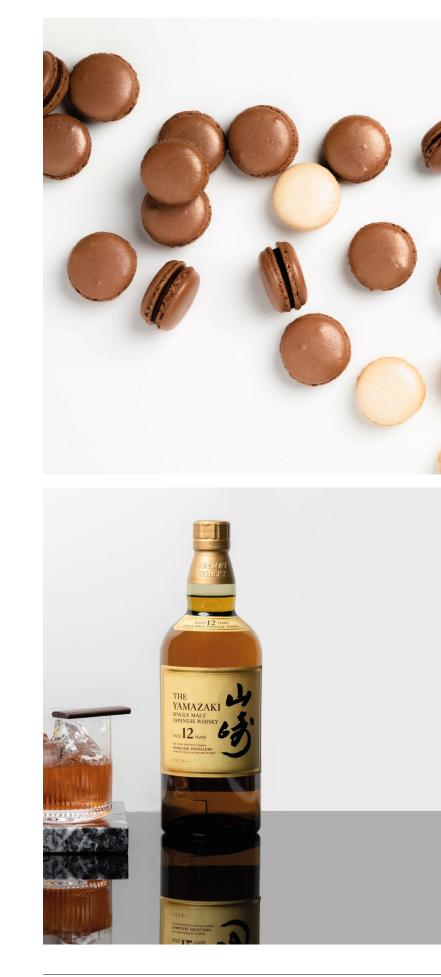

### А CONNOISSEUR'S JOURNEY

#### by The Whisky Room

Discover some of whisky's finest origins and expressions of single malt, journeying across the dramatic landscapes of The Highlands and the peaty aromas of Islay, to a far-flung distillery in Japan's Osaka Prefecture. These three icons are served with a selection of chocolates from our Head Pastry Chef, crafted to pair perfectly with your dram.

The whisky: Dalwhinnie 15 year, Lagavulin 16 year, Yamazaki 12 year